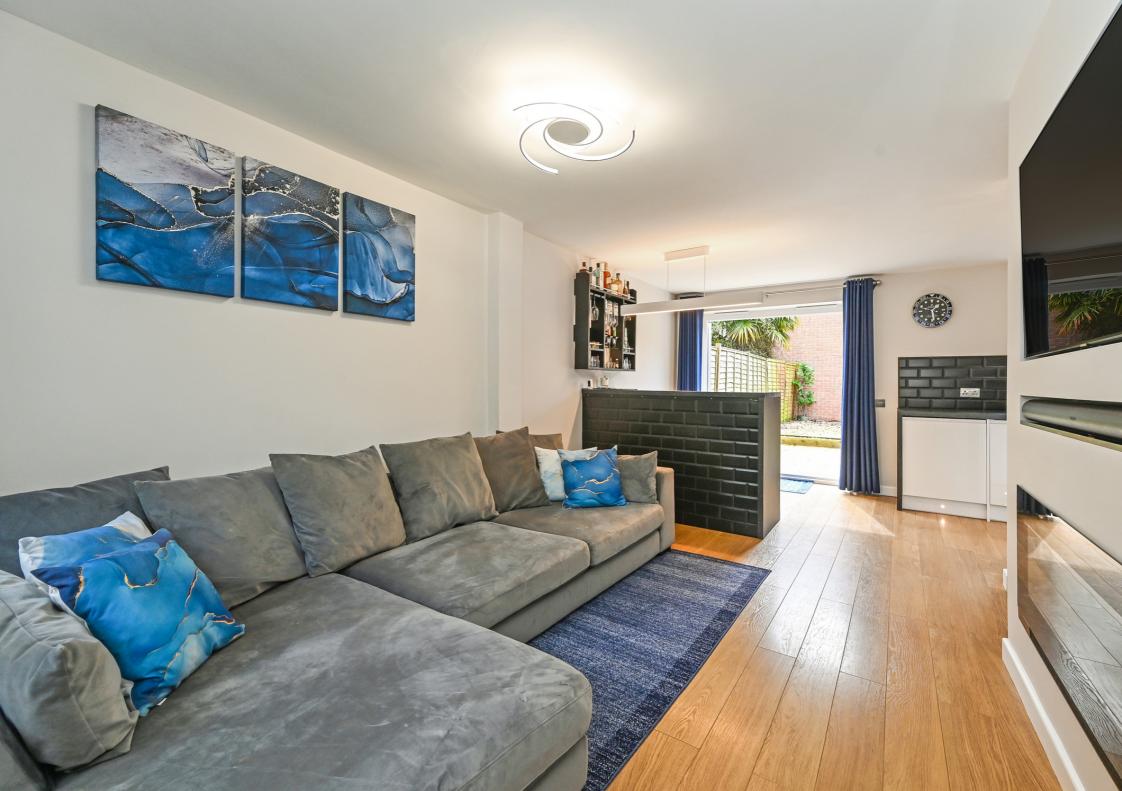

Entering through the recently installed composite front door you enter a small entrance lobby which is an ideal place to hang your coats. An internal door opens into the sitting room.

The sitting room boasts a spacious, modern design, featuring a centrally located media wall with an inset TV and fireplace. A breakfast bar naturally divides the room, offering a perfect spot to enjoy your morning coffee or work from home, all while maintaining easy access to the open-plan kitchen. Large French doors open onto the garden and decking area, while a side door provides access to the dining room.