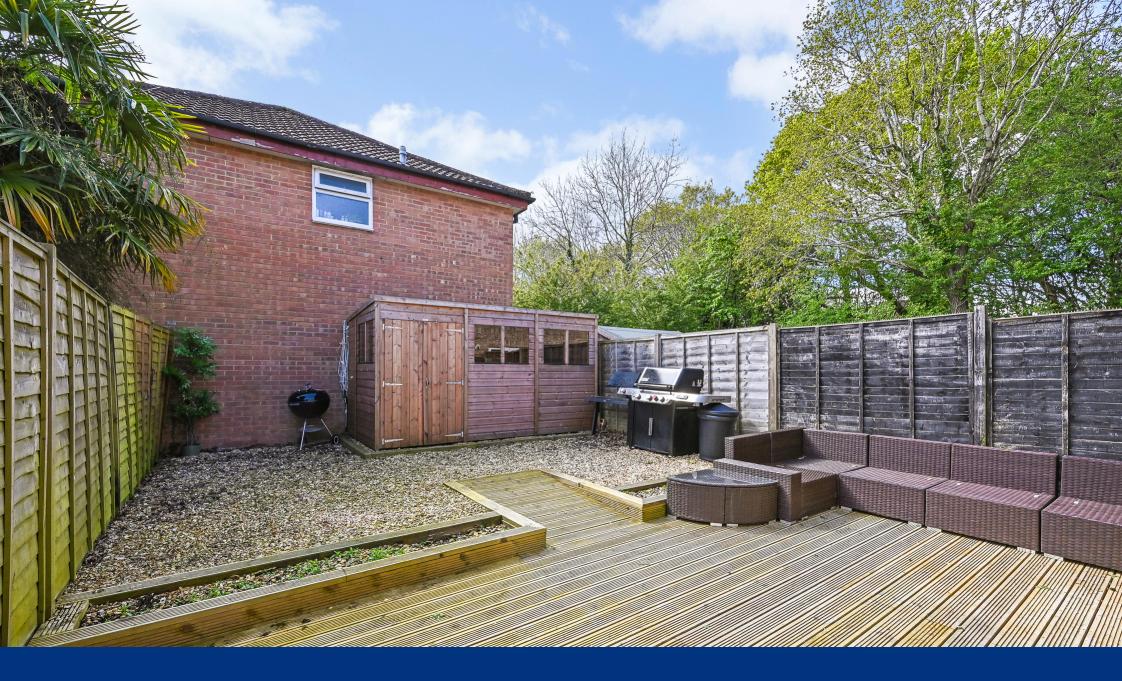

The rear garden has been meticulously designed for low maintenance, boasting a spacious decking area bordered by two raised flower beds. A decked ramp leads up to an additional stoned area, where the recently installed timber shed is situated, complete with power and lighting. Other conveniences include an outside tap and external power sockets.