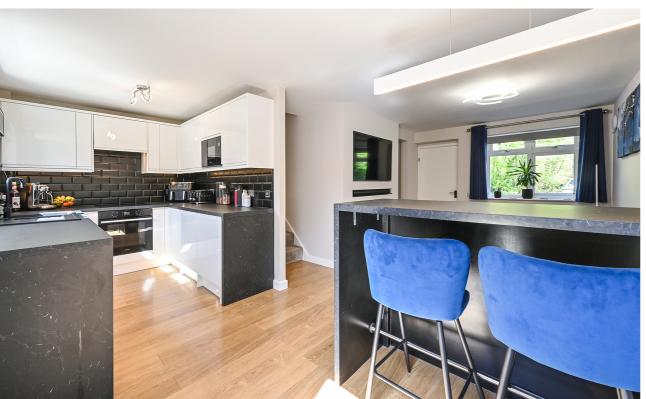

Entering through the recently installed composite front door you enter a small entrance lobby which is an ideal place to hang your coats. An internal door opens into the sitting room.

The sitting room boasts a spacious, modern design, featuring a centrally located media wall with an inset TV and fireplace. A breakfast bar naturally divides the room, offering a perfect spot to enjoy your morning coffee or work from home, all while maintaining easy access to the open-plan kitchen. Large French doors open onto the garden and decking area, while a side door provides access to the dining room.

The kitchen features a range of sleek gloss white wall and base cupboards, complemented by black worktops and tiled splashbacks. It comes equipped with a full range of integrated appliances, including a sink with an instant hot tap and water softener. Additionally, notable features include underlighting and kickboard lighting, which allow you to adjust the colour to suit your mood.