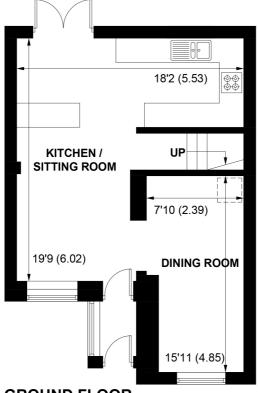

Entering through the recently installed composite front door you enter a small entrance lobby which is an ideal place to hang your coats. An internal door opens into the sitting room.

The sitting room boasts a spacious, modern design, featuring a centrally located media wall with an inset TV and fireplace. A breakfast bar naturally divides the room, offering a perfect spot to enjoy your morning coffee or work from home, all while maintaining easy access to the open-plan kitchen. Large French doors open onto the garden and decking area, while a side door provides access to the dining room.

The kitchen features a range of sleek gloss white wall and base cupboards, complemented by black worktops and tiled splashbacks. It comes equipped with a full range of integrated appliances, including a sink with an instant hot tap and water softener. Additionally, notable features include underlighting and kickboard lighting, which allow you to adjust the colour to suit your mood.

(NOT SHOWN IN ACTUAL LOCATION / ORIENTATION)

GROUND FLOOR

**FIRST FLOOR** 

APPROXIMATE GROSS INTERNAL AREA = 823 SQ FT / 76.5 SQ M SHED = 72 SQ FT / 6.7 SQ M TOTAL = 895 SQ FT / 83.2 SQ M

FELLS GULLIVER

023 8028 4411 www.fellsgulliver.com