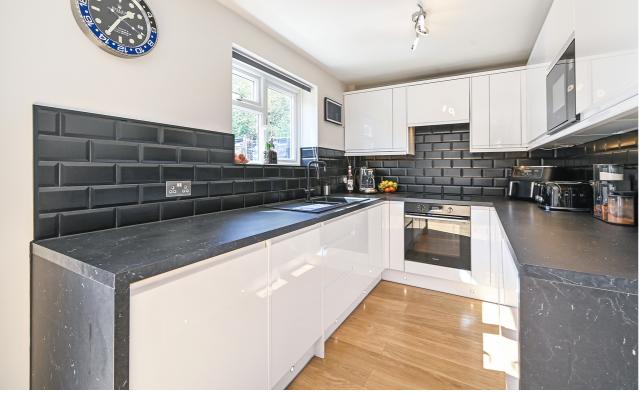

The kitchen features a range of sleek gloss white wall and base cupboards, complemented by black worktops and tiled splashbacks. It comes equipped with a full range of integrated appliances, including a sink with an instant hot tap and water softener. Additionally, notable features include underlighting and kickboard lighting, which allow you to adjust the colour to suit your mood.