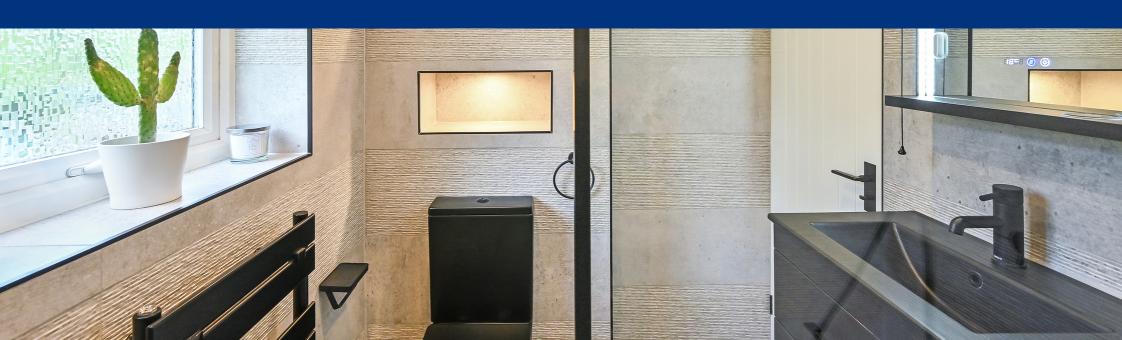

The bathroom features a recently replaced matt black contemporary suite, including a wet room shower unit, wash hand basin, and low-level WC, along with feature lighting to enhance the space and underfloor heating for comfort.