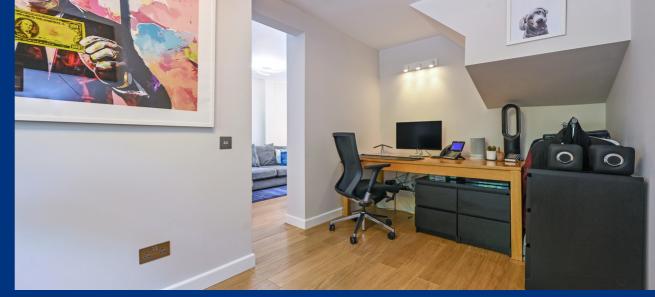

Entering through the recently installed composite front door you enter a small entrance lobby which is an ideal place to hang your coats. An internal door opens into the sitting room.

The sitting room boasts a spacious, modern design, featuring a centrally located media wall with an inset TV and fireplace. A breakfast bar naturally divides the room, offering a perfect spot to enjoy your morning coffee or work from home, all while maintaining easy access to the open-plan kitchen. Large French doors open onto the garden and decking area, while a side door provides access to the dining room.

The kitchen features a range of sleek gloss white wall and base cupboards, complemented by black worktops and tiled splashbacks. It comes equipped with a full range of integrated appliances, including a sink with an instant hot tap and water softener. Additionally, notable features include underlighting and kickboard lighting, which allow you to adjust the colour to suit your mood.