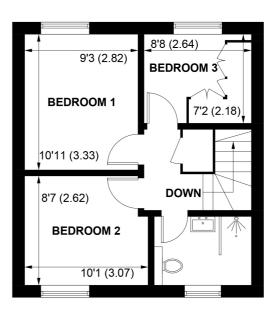

The distinct vector is accorded for the black likeline vector.

The landing provides access to all of the bedrooms, the newly finished bathroom, airing cupboard, and loft access.

Bedroom one, located at the rear of the house, offers generous proportions and ample space for accommodating large bedroom furniture. Bedroom two, also a double room, overlooks the front of the property. The third bedroom is a spacious single room, currently utilised as a dressing room.

The bathroom features a recently replaced matt black contemporary suite, including a wet room shower unit, wash hand basin, and low-level WC, along with feature lighting to enhance the space and underfloor heating for comfort.

(NOT SHOWN IN ACTUAL LOCATION / ORIENTATION)

GROUND FLOOR

**FIRST FLOOR** 

APPROXIMATE GROSS INTERNAL AREA = 823 SQ FT / 76.5 SQ M SHED = 72 SQ FT / 6.7 SQ M TOTAL = 895 SQ FT / 83.2 SQ M

FELLS GULLIVER

023 8028 4411 www.fellsgulliver.com