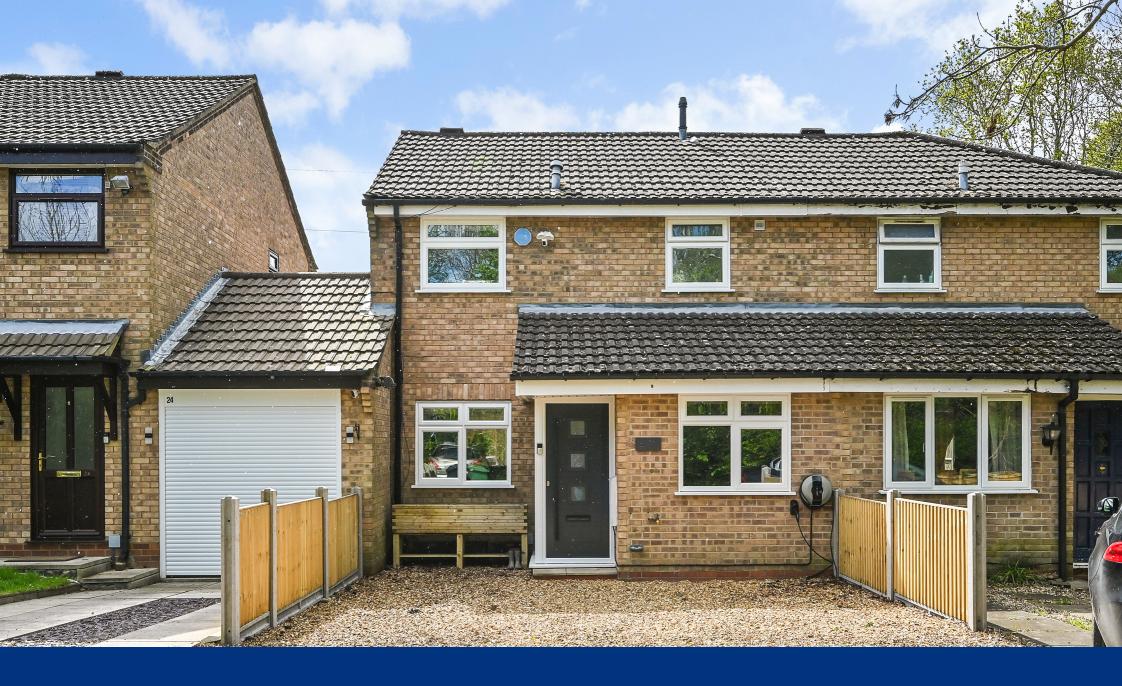

## 25 Deridene Court, Totton, SO40 8WS

## £365,000

- Newly renovated three bedroom semi-detached house
- Sitting room with inset media wall and fireplace
- Modern kitchen with fully integrated appliances
- Newly fitted contemporary bathroom suite with underfloor heating
- Separate dining room

This modern and recently renovated semi-detached house occupies a quiet position within a Totton cul-desac. The owner's meticulous eye for detail can be seen throughout, leaving no stone unturned, ensuring that every aspect of the home reflects thoughtful design and quality craftsmanship.

Situated in a quiet cul-de-sac, this property offers convenient off-road parking for two cars, with additional parking available in the cul-de-sac. For environmentally conscious homeowners, an electric car charging point is provided, while the presence of an outside tap and electric points adds further practicality and convenience to the front of the property.