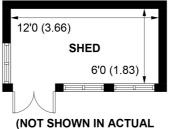

The rear garden has been meticulously designed for low maintenance, boasting a spacious decking area bordered by two raised flower beds. A decked ramp leads up to an additional stoned area, where the recently installed timber shed is situated, complete with power and lighting. Other conveniences include an outside tap and external power sockets.

(NOT SHOWN IN ACTUAL LOCATION / ORIENTATION)

GROUND FLOOR

**FIRST FLOOR** 

APPROXIMATE GROSS INTERNAL AREA = 823 SQ FT / 76.5 SQ M SHED = 72 SQ FT / 6.7 SQ M TOTAL = 895 SQ FT / 83.2 SQ M

FELLS GULLIVER

023 8028 4411 www.fellsgulliver.com