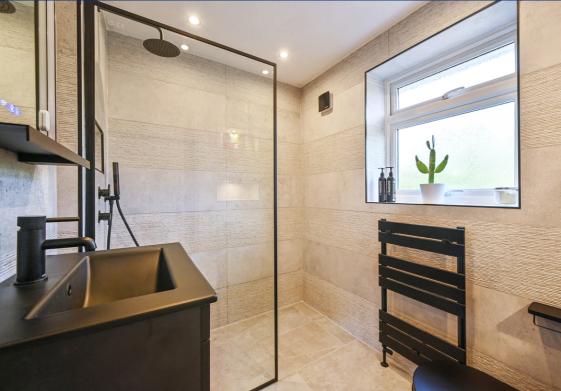

The bathroom features a recently replaced matt black contemporary suite, including a wet room shower unit, wash hand basin, and low-level WC, along with feature lighting to enhance the space and underfloor heating for comfort.