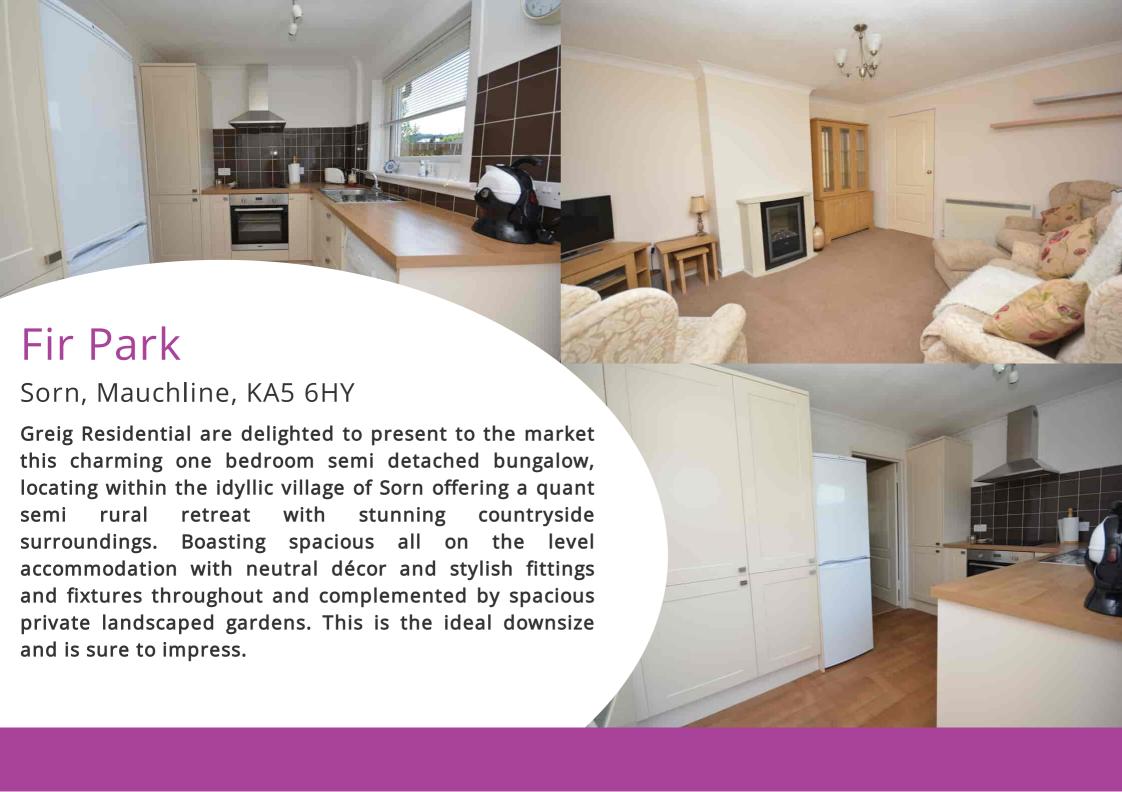

#### Kitchen

3.61m x 2.30m (11' 10" x 7' 7") Stylish fully fitted kitchen complete with cream shaker style wall and base units with contrasting oak work surface, integrated oven, induction hon and hood, plumbing and space for washing machine and fridge freezer, stainless steel sink and drainer, neutral décor, tiled splash back, vinyl flooring, double glazed window to the rear and door to rear gardens.

## Lounge

4.60m x 3.59m (15' 1" x 11' 9") Generously proportioned main apartment with neutral décor, ceiling coving, feature electric fire place, fitted carpet and a double glazed window to the front.