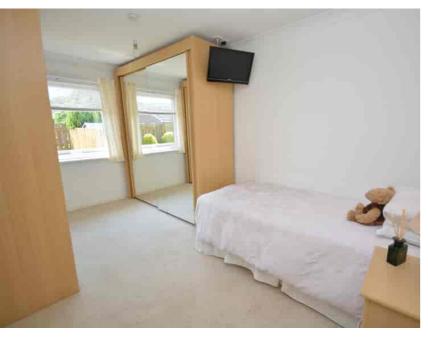

### Bedroom

4.35m x 2.62m (14' 3" x 8' 7") Generous double bedroom with neutral décor, fitted carpet and a double glazed window to the rear.