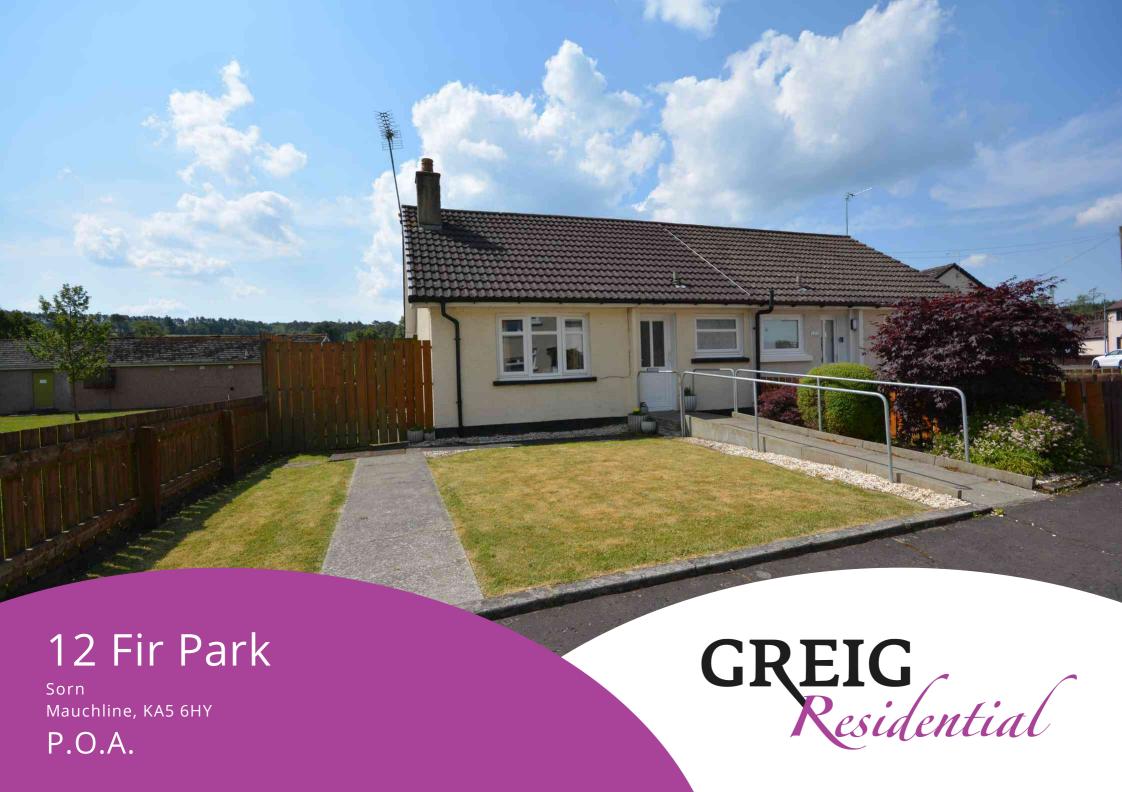

# Externally

Externally this property boasts a well manicured lawn with chipped border to the front whilst the spacious rear garden has a large lawn area and paved patio perfect for al fresco dining and entertaining.