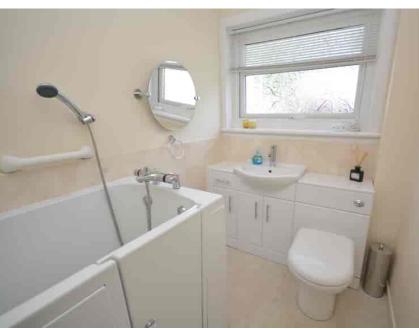

### Bathroom

2.47m x 1.57m (8' 1" x 5' 2") Completing the accommodation is the bathroom comprising of a wash hand basin and wc combination unit, bath in bath with seat, and shower attachment, half height tiling to walls, neutral finish, vinyl flooring and a double glazed opaque window to the front.