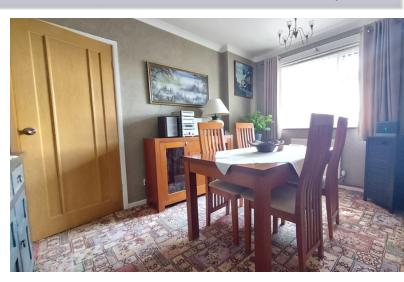

#### **DINING ROOM**

12' 2" x 8' 9" (3.71m x 2.67m) (approx.) UPVC window to front, radiator and door to bedroom two.