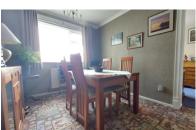

#### **DINING ROOM**

12' 2" x 8' 9" (3.71m x 2.67m) (approx.) UPVC window to front, radiator and door to bedroom two.