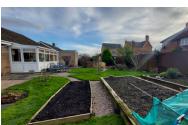

#### **OUTSIDE**

Large corner plot.

The rear garden is laid to lawn with paved patio area, gravel pathways, veg plot, mature shrubs, enclosed by fencing and gated side access.

with plenty of off road parking, lawn, tree and mature shrubs.