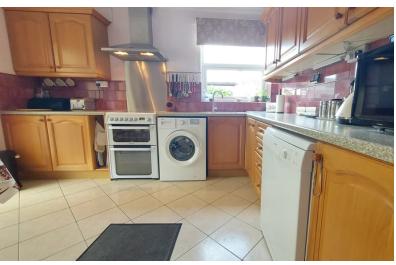

#### KITCHEN/BREAKFAST

12' 2" x 11' 10" (3.71m x 3.61m) (approx.) Fitted with a range of base and eye level units, stainless steel sink unit, cooker space, extractor fan, part tiled walls, plumbing and space for dishwasher and washing machine, fridge freezer space, tiled flooring, radiator, glazed door to conservatory.