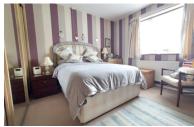

#### **BEDROOM ONE**

11' 11" x 11' 9" (3.63m x 3.58m) (approx.) UPVC window to rear, radiator and wardrobes.