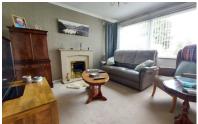

### **LOUNGE**

11' 11" x 11' 10" (3.63m x 3.61m) (approx.) UPVC window to front, radiator, coal effect gas fireplace and coving.