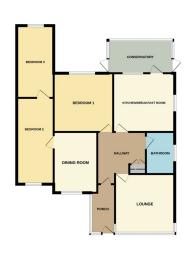

## **AGENTS NOTE**

The floorplan is for illustrative purposes only. Fixtures and fittings may not represent the current state of the property. Not to scale and is meant as a guide only.

#### **ENTRANCE HALL/PORCH**

walling.

#### **INNER HALL**

Glazed door to front, karndean flooring, radiator and loft access.

### **LOUNGE**

11' 11" x 11' 10" (3.63m x 3.61m) (approx.) UPVC window to front, radiator, coal effect gas fireplace and coving.

#### KITCHEN/BREAKFAST

12' 2" x 11' 10" (3.71m x 3.61m) (approx.) Fitted with a range of base and eye level units, stainless steel sink unit, cooker space, extractor fan, part tiled walls, plumbing and space for dishwasher and washing machine, fridge freezer space, tiled flooring, radiator, glazed door to conservatory.

#### **CONSERVATORY**

12' 11" x 6' 7" (3.94m x 2.01m) (approx.) Lean to style, tiled The front of the property has a large block brick paved driveway flooring and two glazed doors to garden.

#### **BEDROOM ONE**

11' 11" x 11' 9" (3.63m x 3.58m) (approx.) UPVC window to rear, radiator and wardrobes.

#### **DINING ROOM**

12' 2" x 8' 9" (3.71m x 2.67m) (approx.) UPVC window to front, radiator and door to bedroom two.

#### **BEDROOM TWO**

17' 4" x 7' 3" (5.28m x 2.21m) (approx.) UPVC window to front and two radiators.

#### **BEDROOM THREE**

Half glazed door to front and side, tiled flooring, exposed arch 14' 5" x 7' 2" (4.39m x 2.18m) (approx.) UPVC window to rear, radiator and coving.

#### **BATHROOM**

Fitted with a three piece suite comprising WC, wash hand basin and bath with shower over, part tiled walls, radiator and UPVC window to side.