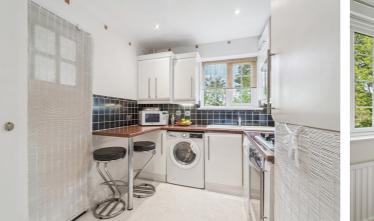

kitchen, which features a breakfast bar. The bathroom is appropriately sized and well maintained.