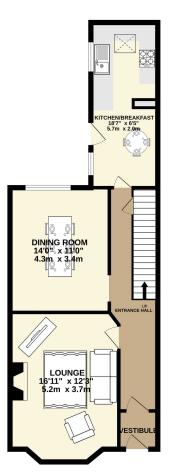

ACCOMODATION Located at 13 Brighton Terrace in Douglas, this three-bedroom mid-terraced townhouse offers a blend of charm and modern convenience. The bright front-facing lounge, complete with bay windows, provides a welcoming and airy space. Adjacent is the dining room, capable of accommodating a six to eight-seater dining table, perfect for family meals and entertaining. The kitchen/breakfast room is both functional and useful.

Property Images

**FLOORPLAN** 

GROUND FLOOR 631 sq.ft. (58.6 sq.m.) approx.

1ST FLOOR 561 sq.ft. (52.1 sq.m.) approx.

2ND FLOOR 313 sq.ft. (29.1 sq.m.) approx.

TOTAL FLOOR AREA: 1505 sq.ft. (139.8 sq.m.) approx. Whilst every attempt has been made to ensure the accuracy of the floorplan contained here, measurements of doors, whows, nooms and any other items are approximate and no responsibility is taken for any error, omission or mis-statement. This plan is for illustrative purposes only and should be used as such by any prospective purchaser. The services, systems and appliances shown have no to be used as such by any as to their operability or efficiency can be given. Made with Metropix 2024