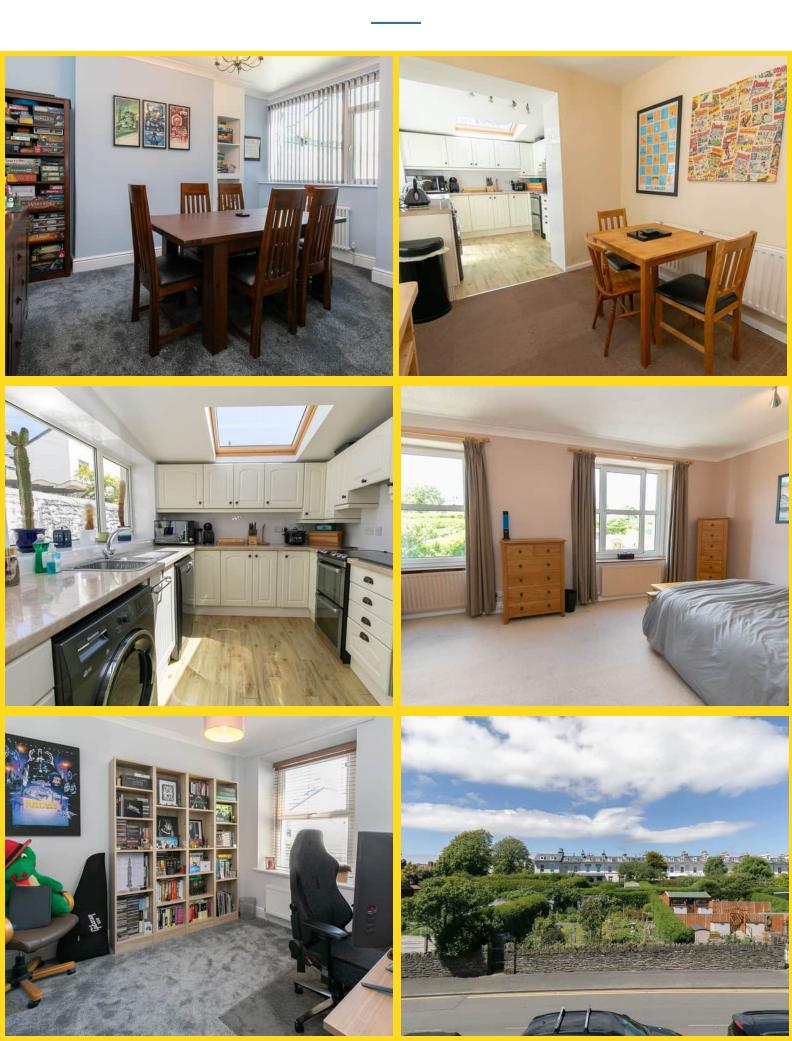

ACCOMODATION Located at 13 Brighton Terrace in Douglas, this three-bedroom mid-terraced townhouse offers a blend of charm and modern convenience. The bright front-facing lounge, complete with bay windows, provides a welcoming and airy space. Adjacent is the dining room, capable of accommodating a six to eight-seater dining table, perfect for family meals and entertaining. The kitchen/breakfast room is both functional and useful.

Upstairs, the large master bedroom boasts views over a beautiful allotment, while the second double bedroom offers ample space for comfort. The family bathroom includes a fitted bath and shower, with a separate W.C. for added convenience. The top floor houses an impressive double bedroom with an en-suite shower room, extensive eaves storage, and dual aspect views. The property also features a workshop/store at the rear and a new oil tank. Significant renovations have been undertaken, including new roofs throughout, a new chimney stack, and updated guttering and drainage, ensuring the home is well-maintained and ready for its new owners.

## FEATURES

- Impressive Townhouse
- Convenient Central Location
- Spacious Front Facing Lounge with Bay Windows
- Great Sized Dining Room
- Fitted Kitchen/Breakfast Room

- Views over a Large Allotment
- 3 Good Double Bedrooms
- Family Bathroom, Separate W.C. and En-Suite
- Small Garage Unit/Workshop
- Fibre Internet