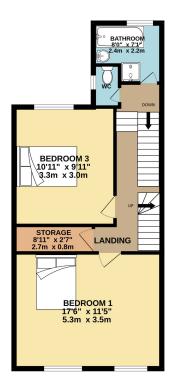

Upstairs, the large master bedroom boasts views over a beautiful allotment, while the second double bedroom offers ample space for comfort. The family bathroom includes a fitted bath and shower, with a separate W.C. for added convenience. The top floor houses an impressive double bedroom with an en-suite shower room, extensive eaves storage, and dual aspect views. The property also features a workshop/store at the rear and a new oil tank. Significant renovations have been undertaken, including new roofs throughout, a new chimney stack, and updated guttering and drainage, ensuring the home is well-maintained and ready for its new owners.

Property Images

**FLOORPLAN** 

GROUND FLOOR 631 sq.ft. (58.6 sq.m.) approx.

1ST FLOOR 561 sq.ft. (52.1 sq.m.) approx.

2ND FLOOR 313 sq.ft. (29.1 sq.m.) approx.

TOTAL FLOOR AREA: 1505 sq.ft. (139.8 sq.m.) approx. Whilst every attempt has been made to ensure the accuracy of the floorplan contained here, measurements of doors, whows, nooms and any other items are approximate and no responsibility is taken for any error, omission or mis-statement. This plan is for illustrative purposes only and should be used as such by any prospective purchaser. The services, systems and appliances shown have no to be used as such by any as to their operability or efficiency can be given. Made with Metropix 2024