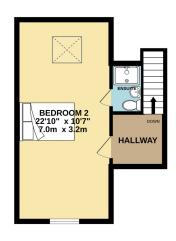

Upstairs, the large master bedroom boasts views over a beautiful allotment, while the second double bedroom offers ample space for comfort. The family bathroom includes a fitted bath and shower, with a separate W.C. for added convenience. The top floor houses an impressive double bedroom with an en-suite shower room, extensive eaves storage, and dual aspect views. The property also features a workshop/store at the rear and a new oil tank. Significant renovations have been undertaken, including new roofs throughout, a new chimney stack, and updated guttering and drainage, ensuring the home is well-maintained and ready for its new owners.

Property Images

**FLOORPLAN** 

GROUND FLOOR 631 sq.ft. (58.6 sq.m.) approx.

1ST FLOOR 561 sq.ft. (52.1 sq.m.) approx.

2ND FLOOR 313 sq.ft. (29.1 sq.m.) approx.

TOTAL FLOOR AREA: 1505 sq.ft. (139.8 sq.m.) approx. Whilst every attempt has been made to ensure the accuracy of the floorplan contained here, measurements of doors, whows, nooms and any other items are approximate and no responsibility is taken for any error, omission or mis-statement. This plan is for illustrative purposes only and should be used as such by any prospective purchaser. The services, systems and appliances shown have no to be used as such by any as to their operability or efficiency can be given. Made with Metropix 2024