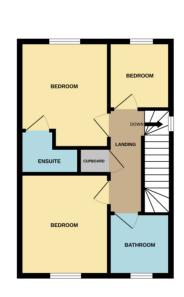

### First Floor

### Landing

Access to roof storage space, built in storage cupboard.

### Bedroom 1

9' 2" x 11' 11" (2.79m x 3.63m) TV point, radiator, window to rear.

### **Ensuite Shower Room**

Enclosed shower cubicle with glass concertina door, pedestal wash hand basin, low level WC with concealed flush, complimentary splash back tiling, grey ceramic floor tiles, radiator, extractor fan.

### Bedroom 2

9' 3" x 10' 0" (2.82m x 3.05m) TV point, radiator, window to front.

### Bedroom 3

6' 6" x 6' 7" (1.98m x 2.01m) Radiator, window to rear.

### Bathroom

Panelled bath, pedestal wash hand basin, low level WC with concealed flush, splash back tiling, grey tile effect vinyl flooring, radiator, extractor fan.