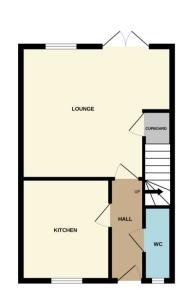

### Accommodation

Front door to Entrance hallway, radiator, inset floor mat, stairs to first floor landing, wall mounted digital heating controller.

### Cloakroom

Low level WC with concealed flush, pedestal wash hand basin, radiator, splash back tiling, ceramic floor tiles.

### Lounge

16' 0" max x 13' 10" (4.88m x 4.22m) Two radiators, TV point, telephone point, under stairs storage cupboard, French doors opening to rear garden.