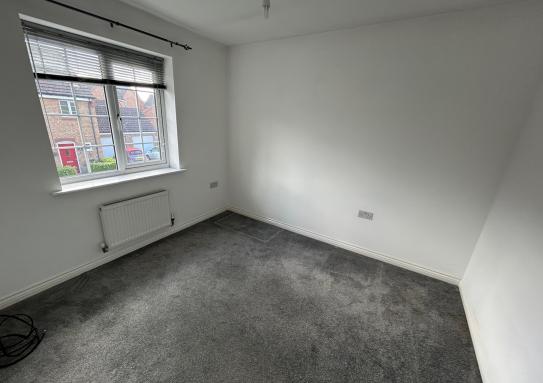

### Bedroom 1

9' 2" x 11' 11" (2.79m x 3.63m) TV point, radiator, window to rear.

### Bedroom 2

9' 3" x 10' 0" (2.82m x 3.05m) TV point, radiator, window to front.

### Bedroom 3

6' 6" x 6' 7" (1.98m x 2.01m) Radiator, window to rear.