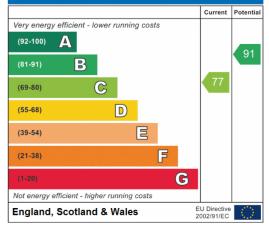

.

### Bedroom 2

9' 3" x 10' 0" (2.82m x 3.05m) TV point, radiator, window to front.

### Bedroom 3

6' 6" x 6' 7" (1.98m x 2.01m) Radiator, window to rear.

### Bathroom

Panelled bath, pedestal wash hand basin, low level WC with concealed flush, splash back tiling, grey tile effect vinyl flooring, radiator, extractor fan.

## Externally

### Garden

The front garden benefits from an attractive bush to the front boundary with the remainder laid to lawn. The rear garden is fully enclosed and is mostly laid to lawn with a small paved patio area. Included in the sale is a small timber garden shed. At the rear of the property is a communal parking area and this particular property benefits from two allocated parking spaces.



GROUND FLOOF



1ST FLOO





#### **Energy Efficiency Rating**