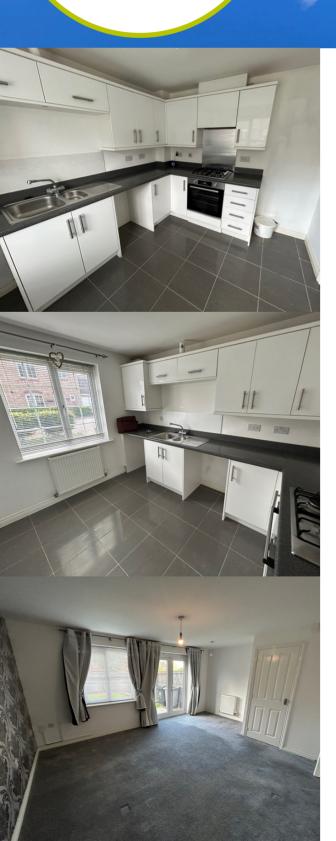

### Kitchen/Diner

8' 8" x 10' 8" (2.64m x 3.25m) Floor standing and wall mounted white fronted cupboards with complimentary fitted worktops and splash backs, inset one and a quarter bowl stainless sink and drainer with mixer taps, four ring gas hob with extractor canopy over, electric oven, space for larder style fridge/freezer, space and plumbing under worktop for automatic washing machine and space for either dish washer or tumble dryer, grey floor tiles, radiator.

### Lounge

16' 0" max x 13' 10" (4.88m x 4.22m) Two radiators, TV point, telephone point, under stairs storage cupboard, French doors opening to rear garden.