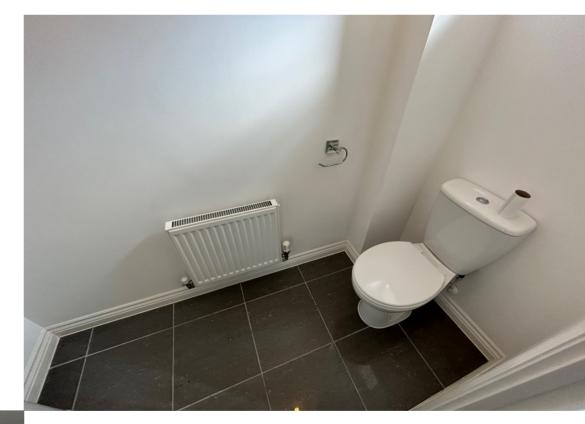

### Cloakroom

Low level WC with concealed flush, pedestal wash hand basin, radiator, splash back tiling, ceramic floor tiles.