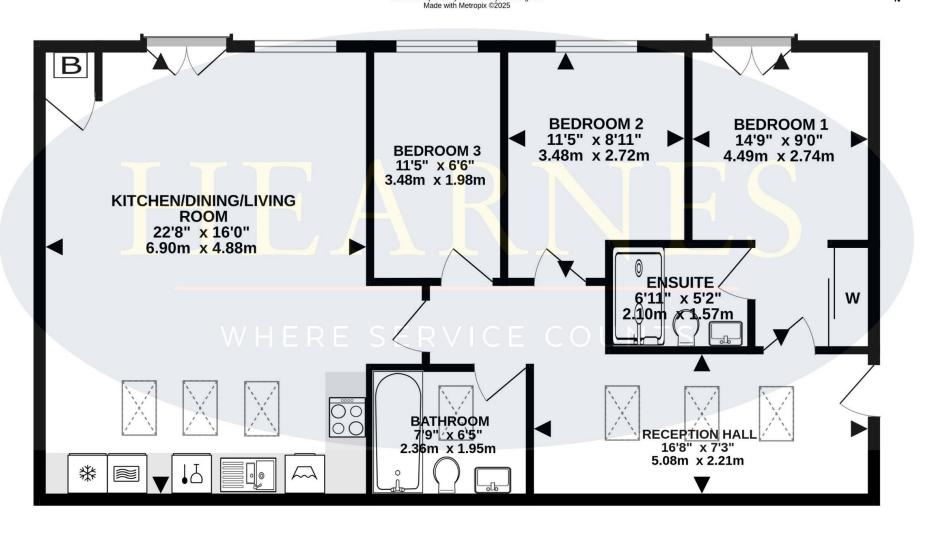

## TOTAL FLOOR AREA: 888 sq.ft. (82.5 sq.m.) approx.

Whilst every attempt has been made to ensure the accuracy of the floorplan contained here, measurements of doors, windows, rooms and any other items are approximate and no responsibility is taken for any error, omission or mis-statement. This plan is for illustrative purposes only and should be used as such by any prospective purchaser. The services, systems and appliances shown have not been tested and no guarantee as to their operability or efficiency can be given.