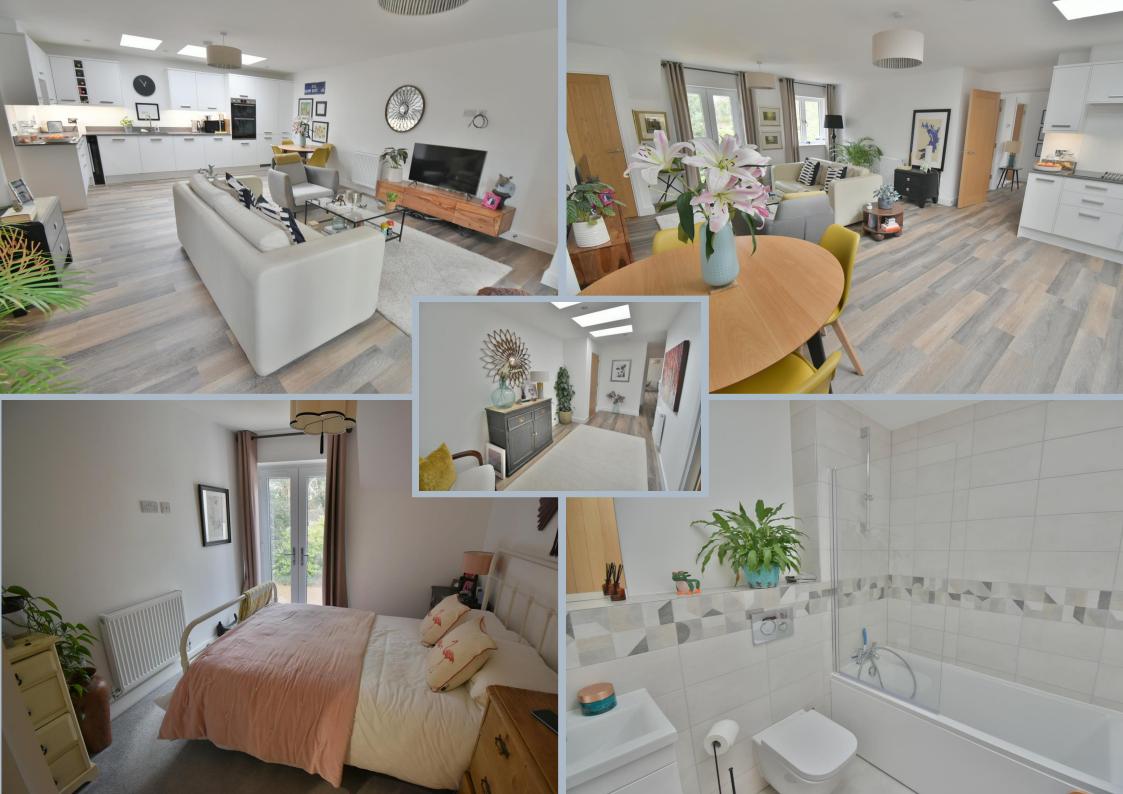

## FREEHOLD PRICE £350,000

This wonderfully appointed modern apartment built in 2022 comprises three bedrooms served by a contemporary en-suite and main bathroom, superb open plan bespoke kitchen with quartz worktops, dining and living space with clever ceiling lights and double glazed double doors opening to a Juliet style balcony complimented by a spacious reception hallway ideal for use as a study with further ceiling lights with quality wood laminate flooring.

The property occupies a well proportioned private position with level access to nearby Sainsburys Superstore, regular bus routes and the A31 commuter routes to Wimborne, Ferndown and the M27.

- Ground floor communal entrance with security entryphone access and stairs to the first floor.
- Entrance reception hall, spacious versatile area with 3 roof lights providing natural light
- Kitchen/dining/living room measuring approximately 22ft 8in x 16ft stunning open plan living space with modern kitchen comprising bespoke base and wall units with Quartz worktops, raised integrated oven and grill and inset electric hob, integrated fridge/freezer, dishwasher, wine cooler and washing machine, three roof lights providing natural light with double glazed double doors and window to the front forming a Juliet balcony
- Bedroom one double glazed doors forming a Juliet balcony, fitted mirror fronted wardrobe and door to the en-suite
- En-suite stylish suite comprising dual width shower cubicle with overhead shower and tiled walls, integral WC, vanity unit and wash hand basin
- Bedroom two with double glazed window
- Bedroom three with double glazed window
- Bathroom fitted in a contemporary white suite comprising panelled bath, glazed shower screen, integral WC, wash hand basin with vanity unit, roof light
- Allocated parking bay with additional visitor parking space, timber sectioned bin store and bike rack
- Access to well maintained southerly aspect communal gardens