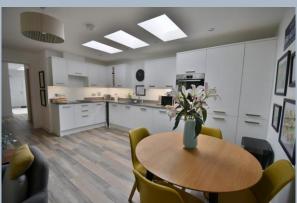

## FREEHOLD PRICE £350,000

This wonderfully appointed modern apartment built in 2022 comprises three bedrooms served by a contemporary en-suite and main bathroom, superb open plan bespoke kitchen with quartz worktops, dining and living space with clever ceiling lights and double glazed double doors opening to a Juliet style balcony complimented by a spacious reception hallway ideal for use as a study with further ceiling lights with quality wood laminate flooring.

The property occupies a well proportioned private position with level access to nearby Sainsburys Superstore, regular bus routes and the A31 commuter routes to Wimborne, Ferndown and the M27.

- Ground floor communal entrance with security entryphone access and stairs to the first floor.
- Entrance reception hall, spacious versatile area with 3 roof lights providing natural light
- Kitchen/dining/living room measuring approximately 22ft 8in x 16ft stunning open plan living space with modern kitchen comprising bespoke base and wall units with Quartz worktops, raised integrated oven and grill and inset electric hob, integrated fridge/freezer, dishwasher, wine cooler and washing machine, three roof lights providing natural light with double glazed double doors and window to the front forming a Juliet balcony
- Bedroom one double glazed doors forming a Juliet balcony, fitted mirror fronted wardrobe and door to the en-suite
- En-suite stylish suite comprising dual width shower cubicle with overhead shower and tiled walls, integral WC, vanity unit and wash hand basin
- Bedroom two with double glazed window
- Bedroom three with double glazed window
- Bathroom fitted in a contemporary white suite comprising panelled bath, glazed shower screen, integral WC, wash hand basin with vanity unit, roof light
- Allocated parking bay with additional visitor parking space, timber sectioned bin store and bike rack
- Access to well maintained southerly aspect communal gardens