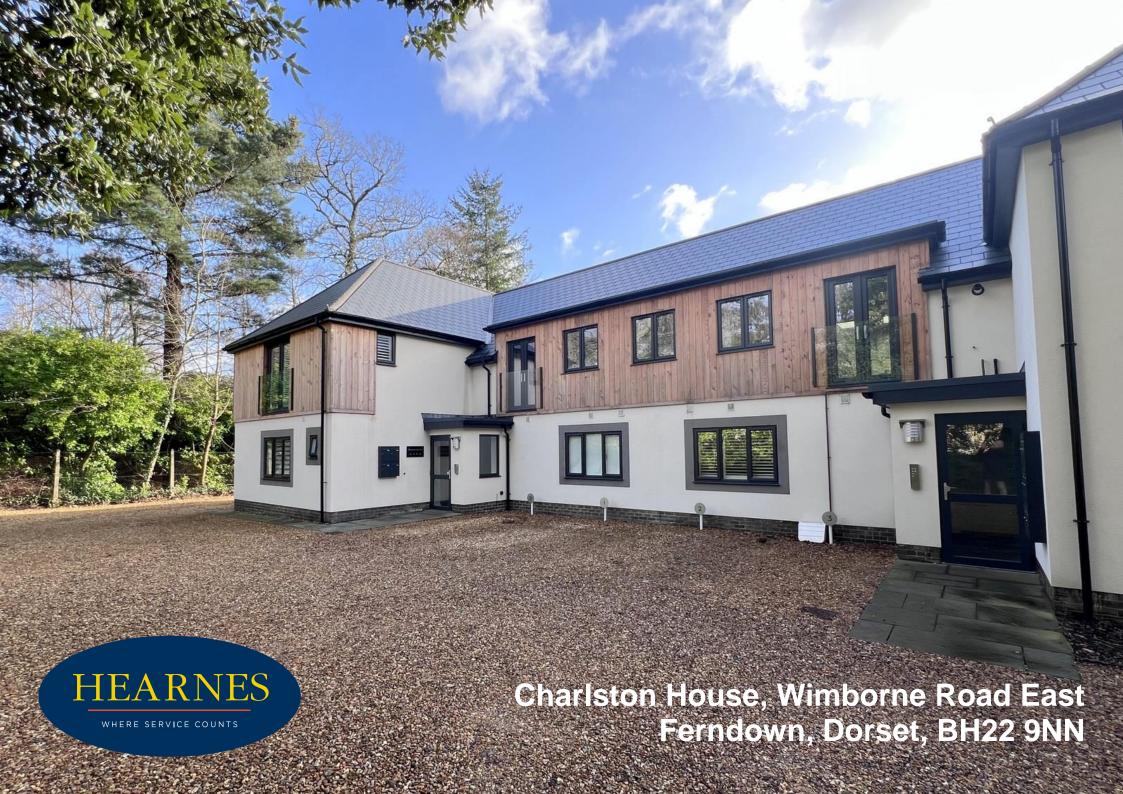

## "Stylish first floor three bedroom, two bathroom luxury apartment providing wonderful light own plan living built in 2022 with a Share of the Freehold"

The property occupies a well proportioned private position with level access to nearby Sainsburys Superstore, regular bus routes and the A31 commuter routes to Wimborne, Ferndown and the M27.

- Ground floor communal entrance with security entryphone access and stairs to the first floor.
- Entrance reception hall, spacious versatile area with 3 roof lights providing natural light
- Kitchen/dining/living room measuring approximately 22ft 8in x 16ft stunning open plan living space with modern kitchen comprising bespoke base and wall units with Quartz worktops, raised integrated oven and grill and inset electric hob, integrated fridge/freezer, dishwasher, wine cooler and washing machine, three roof lights providing natural light with double glazed double doors and window to the front forming a Juliet balcony
- Bedroom one double glazed doors forming a Juliet balcony, fitted mirror fronted wardrobe and door to the en-suite
- En-suite stylish suite comprising dual width shower cubicle with overhead shower and tiled walls, integral WC, vanity unit and wash hand basin
- Bedroom two with double glazed window
- Bedroom three with double glazed window
- Bathroom fitted in a contemporary white suite comprising panelled bath, glazed shower screen, integral WC, wash hand basin with vanity unit, roof light
- Allocated parking bay with additional visitor parking space, timber sectioned bin store and bike rack
- Access to well maintained southerly aspect communal gardens