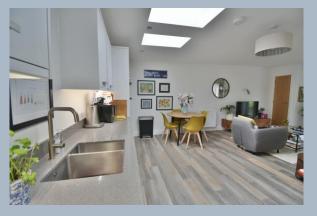

## FREEHOLD PRICE £350,000

This wonderfully appointed modern apartment built in 2022 comprises three bedrooms served by a contemporary en-suite and main bathroom, superb open plan bespoke kitchen with quartz worktops, dining and living space with clever ceiling lights and double glazed double doors opening to a Juliet style balcony complimented by a spacious reception hallway ideal for use as a study with further ceiling lights with quality wood laminate flooring.

The property occupies a well proportioned private position with level access to nearby Sainsburys Superstore, regular bus routes and the A31 commuter routes to Wimborne, Ferndown and the M27.

- Ground floor communal entrance with security entryphone access and stairs to the first floor.
- Entrance reception hall, spacious versatile area with 3 roof lights providing natural light
- Kitchen/dining/living room measuring approximately 22ft 8in x 16ft stunning open plan living space with modern kitchen comprising bespoke base and wall units with Quartz worktops, raised integrated oven and grill and inset electric hob, integrated fridge/freezer, dishwasher, wine cooler and washing machine, three roof lights providing natural light with double glazed double doors and window to the front forming a Juliet balcony
- Bedroom one double glazed doors forming a Juliet balcony, fitted mirror fronted wardrobe and door to the en-suite
- En-suite stylish suite comprising dual width shower cubicle with overhead shower and tiled walls, integral WC, vanity unit and wash hand basin
- Bedroom two with double glazed window
- Bedroom three with double glazed window
- Bathroom fitted in a contemporary white suite comprising panelled bath, glazed shower screen, integral WC, wash hand basin with vanity unit, roof light
- Allocated parking bay with additional visitor parking space, timber sectioned bin store and bike rack
- Access to well maintained southerly aspect communal gardens