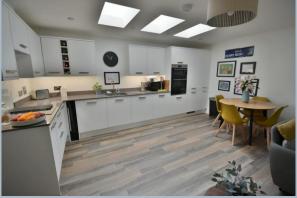

## FREEHOLD PRICE £350,000

This wonderfully appointed modern apartment built in 2022 comprises three bedrooms served by a contemporary en-suite and main bathroom, superb open plan bespoke kitchen with quartz worktops, dining and living space with clever ceiling lights and double glazed double doors opening to a Juliet style balcony complimented by a spacious reception hallway ideal for use as a study with further ceiling lights with quality wood laminate flooring.

The property occupies a well proportioned private position with level access to nearby Sainsburys Superstore, regular bus routes and the A31 commuter routes to Wimborne, Ferndown and the M27.

- Ground floor communal entrance with security entryphone access and stairs to the first floor.
- Entrance reception hall, spacious versatile area with 3 roof lights providing natural light
- Kitchen/dining/living room measuring approximately 22ft 8in x 16ft stunning open plan living space with modern kitchen comprising bespoke base and wall units with Quartz worktops, raised integrated oven and grill and inset electric hob, integrated fridge/freezer, dishwasher, wine cooler and washing machine, three roof lights providing natural light with double glazed double doors and window to the front forming a Juliet balcony
- Bedroom one double glazed doors forming a Juliet balcony, fitted mirror fronted wardrobe and door to the en-suite
- En-suite stylish suite comprising dual width shower cubicle with overhead shower and tiled walls, integral WC, vanity unit and wash hand basin
- Bedroom two with double glazed window
- Bedroom three with double glazed window
- Bathroom fitted in a contemporary white suite comprising panelled bath, glazed shower screen, integral WC, wash hand basin with vanity unit, roof light
- Allocated parking bay with additional visitor parking space, timber sectioned bin store and bike rack
- Access to well maintained southerly aspect communal gardens