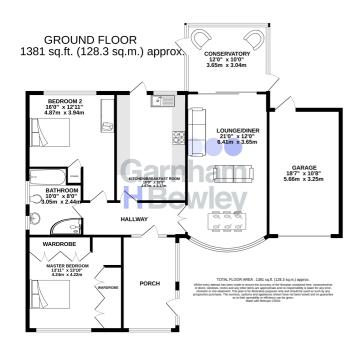

## Accommodation

**Ground Floor** 

**Porch** 

Hallway

Lounge / Diner

21' 0" x 12' 0" (6.40m x 3.66m)

Kitchen / Breakfast Room

16' 0" x 10' 5" (4.88m x 3.17m)

Conservatory

12' 0" x 10' 0" (3.66m x 3.05m)

Master bedroom

13' 11" x 13' 10" (4.24m x 4.22m)

**Bedroom Two** 

16' 0" x 12' 11" (4.88m x 3.94m)

**Bathroom** 

10' 0" x 8' 0" (3.05m x 2.44m)

**Outside** 

Garage

Front & Rear Garden