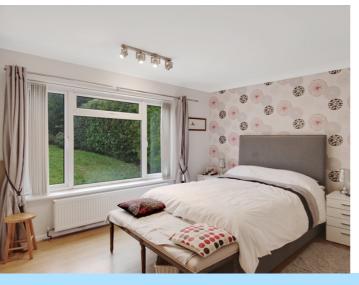

The ground floor consists of an added porch which leads into the larch entrance hall with storage. the main lounge/dining room enjoys a bay window to the front aspect and patio doors onto the added conservatory. The kitchen has been fitted with a range of wall and base level units with areas of work surfaces, sink with drainer, space for fridge/freezer, dishwasher, freestanding cooker, electric hob with extractor hood above, window to rear aspect and door onto garden. The master bedroom is set to the front of the property with fitted wardrobes and window to front aspect. Bedroom two overlooks the rear garden with fitted storage cupboard. The bathroom has been fitted with a panel enclosed bath, separate shower cubicle, wash hand basin, low level W.C, heated towel rail, fully tiled walls and double aspect windows to the side.

Conservatory

12' 0" x 10' 0" (3.66m x 3.05m)

Master bedroom

13' 11" x 13' 10" (4.24m x 4.22m)

**Bedroom Two** 

16' 0" x 12' 11" (4.88m x 3.94m)

**Bathroom** 

10' 0" x 8' 0" (3.05m x 2.44m)