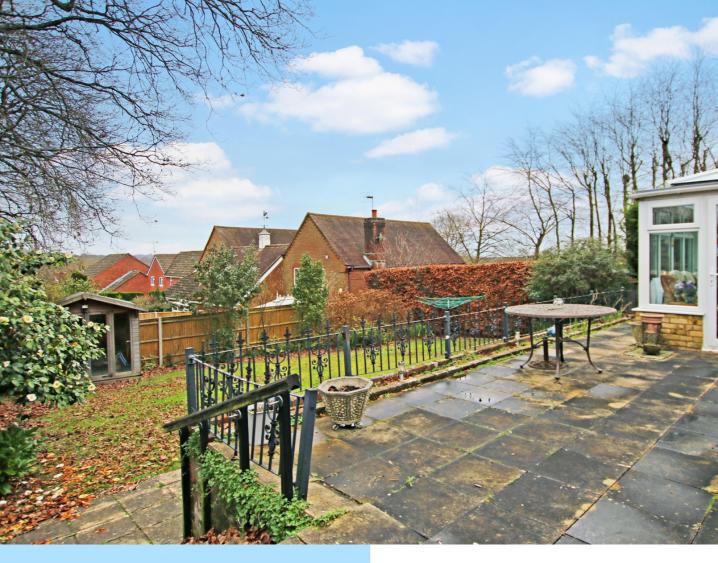

Outside the rear garden is fence enclosed with raised patio leading to lawn and mature shrub borders. To the front of the property the driveway is shared and widens to allow parking and access to the garage.

**Outside** 

Garage

Front & Rear Garden