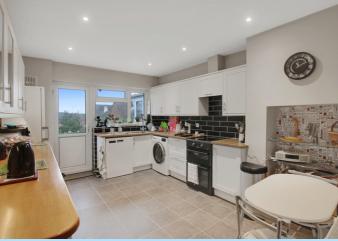

The ground floor consists of an added porch which leads into the larch entrance hall with storage. the main lounge/dining room enjoys a bay window to the front aspect and patio doors onto the added conservatory. The kitchen has been fitted with a range of wall and base level units with areas of work surfaces, sink with drainer, space for fridge/freezer, dishwasher, freestanding cooker, electric hob with extractor hood above, window to rear aspect and door onto garden. The master bedroom is set to the front of the property with fitted wardrobes and window to front aspect. Bedroom two overlooks the rear garden with fitted storage cupboard. The bathroom has been fitted with a panel enclosed bath, separate shower cubicle, wash hand basin, low level W.C, heated towel rail, fully tiled walls and double aspect windows to the side.

## Accommodation

**Ground Floor** 

**Porch** 

Hallway

Lounge / Diner

21' 0" x 12' 0" (6.40m x 3.66m)

Kitchen / Breakfast Room

16' 0" x 10' 5" (4.88m x 3.17m)