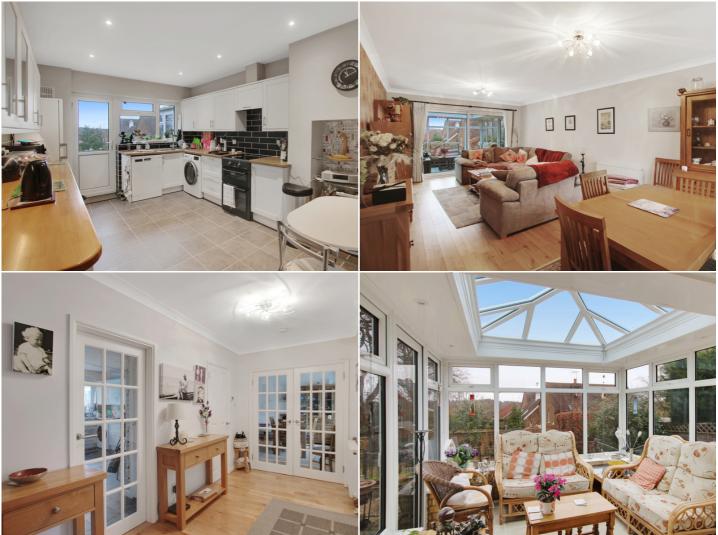

## 1 Woodbury Close, East Grinstead, West Sussex RH19 3UA

Garnham H Bewley are pleased to present to the market this beautiful two double bedroom link detached bungalow offering a spacious rear garden and ample off road parking. The property boasts 25ft x 12ft lounge/dining room, impressive porch and entrance hall, kitchen/breakfast room, conservatory, bathroom and garage. Internal viewings come highly recommended to fully appreciate this great sized bungalow.

The ground floor consists of an added porch which leads into the larch entrance hall with storage. the main lounge/dining room enjoys a bay window to the front aspect and patio doors onto the added conservatory. The kitchen has been fitted with a range of wall and base level units with areas of work surfaces, sink with drainer, space for fridge/freezer, dishwasher, freestanding cooker, electric hob with extractor hood above, window to rear aspect and door onto garden. The master bedroom is set to the front of the property with fitted wardrobes and window to front aspect. Bedroom two overlooks the rear garden with fitted storage cupboard. The bathroom has been fitted with a panel enclosed bath, separate shower cubicle, wash hand basin, low level W.C, heated towel rail, fully tiled walls and double aspect windows to the side.

Conservatory

12' 0" x 10' 0" (3.66m x 3.05m)

Master bedroom

13' 11" x 13' 10" (4.24m x 4.22m)

**Bedroom Two** 

16' 0" x 12' 11" (4.88m x 3.94m)

**Bathroom** 

10' 0" x 8' 0" (3.05m x 2.44m)