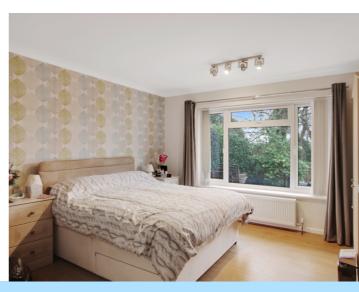

The ground floor consists of an added porch which leads into the larch entrance hall with storage. the main lounge/dining room enjoys a bay window to the front aspect and patio doors onto the added conservatory. The kitchen has been fitted with a range of wall and base level units with areas of work surfaces, sink with drainer, space for fridge/freezer, dishwasher, freestanding cooker, electric hob with extractor hood above, window to rear aspect and door onto garden. The master bedroom is set to the front of the property with fitted wardrobes and window to front aspect. Bedroom two overlooks the rear garden with fitted storage cupboard. The bathroom has been fitted with a panel enclosed bath, separate shower cubicle, wash hand basin, low level W.C, heated towel rail, fully tiled walls and double aspect windows to the side.

Conservatory

12' 0" x 10' 0" (3.66m x 3.05m)

Master bedroom

13' 11" x 13' 10" (4.24m x 4.22m)

**Bedroom Two** 

16' 0" x 12' 11" (4.88m x 3.94m)

**Bathroom** 

10' 0" x 8' 0" (3.05m x 2.44m)