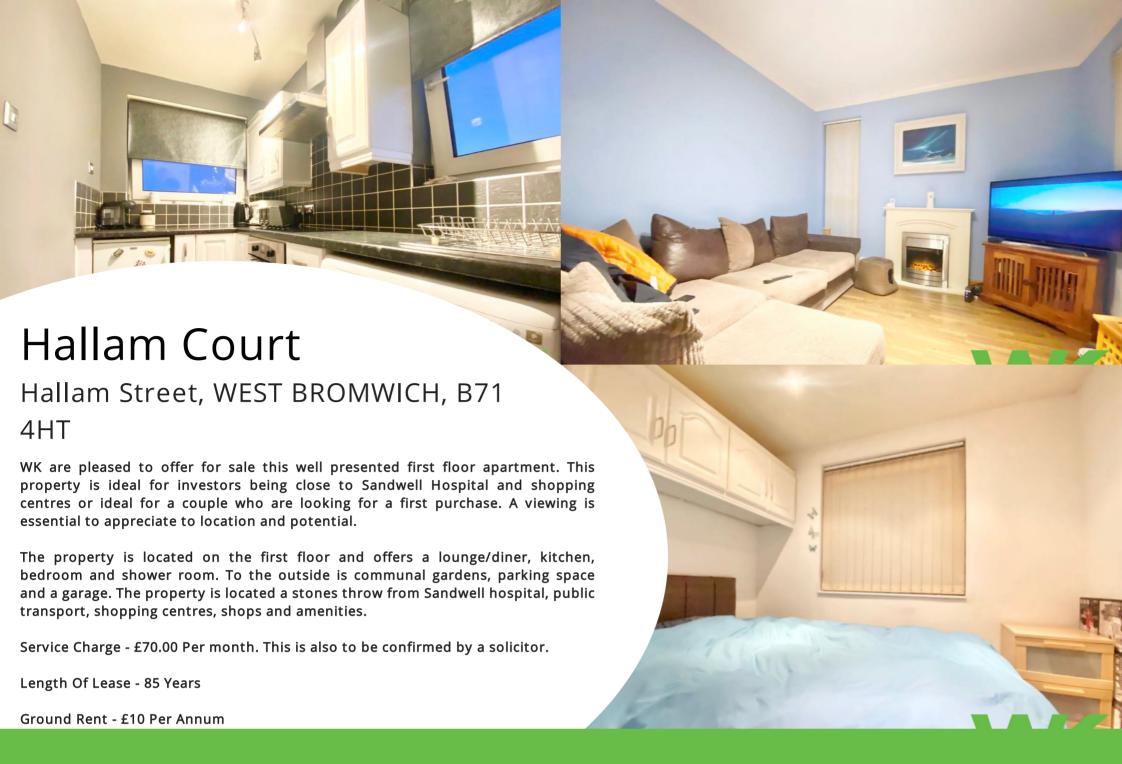

## Entrance Hall

Having a storage/cloakroom cupboard, laminate flooring, storage heater and doors off to:

#### Lounge

12' 6" x 10' 4" (3.81m x 3.15m) Having a double glazed picture window to the rear elevation, television point, coved ceiling and spot lights and laminate flooring. Door into:

#### Kitchen

5' 6" x 9' 10" (1.68m x 3.00m) Accommodating a double glazed window to the rear and side elevation, a mix of wall, base and drawer units with complementary work surfaces over, sink and drainer, tiling to splash prone areas, electric oven, electric hob, cooker hood, space for plumbing for a washing machine, fridge/freezer, spot lights, pantry/store and ceramic tiled flooring.