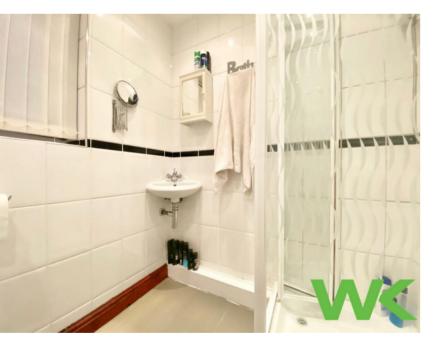

WK Property
130 Walsall Road
West Bromwich
B71 3HN
T: 0121 588 5666
W: www.wk-property.com







### Accommodation

## Entrance Hall

Having a storage/cloakroom cupboard, laminate flooring, storage heater and doors off to:

#### Lounge

12' 6" x 10' 4" (3.81m x 3.15m) Having a double glazed picture window to the rear elevation, television point, coved ceiling and spot lights and laminate flooring. Door into:

#### Kitchen

5' 6" x 9' 10" (1.68m x 3.00m) Accommodating a double glazed window to the rear and side elevation, a mix of wall, base and drawer units with complementary work surfaces over, sink and drainer, tiling to splash prone areas, electric oven, electric hob, cooker hood, space for plumbing for a washing machine, fridge/freezer, spot lights, pantry/store and ceramic tiled flooring.

# Bedroom 1

8' 8''  $\times$  9' 2'' (2.64m  $\times$  2.79m) Having a double glazed win