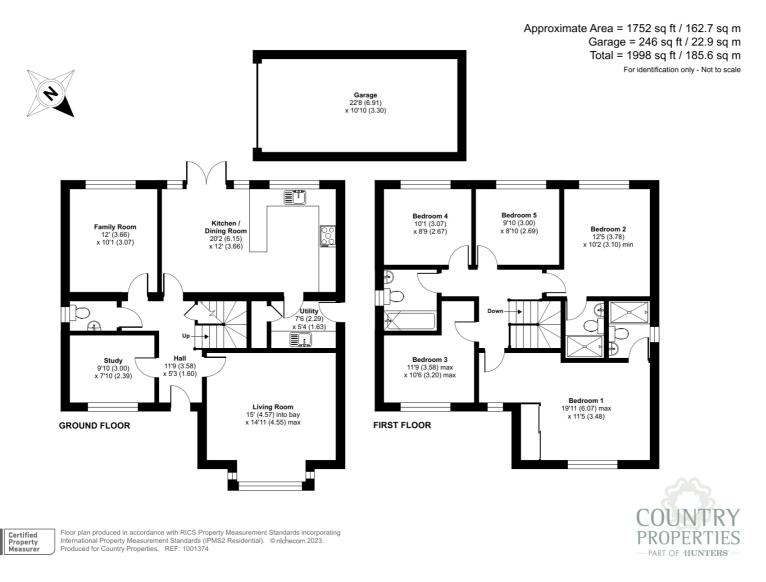

This nearly new five bedroom detached 'Arundel'
Bovis Home occupies a corner position on the
popular Campton Fields development. The
property offers a spacious family friendly layout
with impressive proportions, including that all
important study to enable you to work from home
with ease - A true family home with great kerb
appeal!

- Stylish & contemporary 20ft kitchen/diner with integrated appliances,
   breakfast bar and french doors opening onto rear garden
- Five bedrooms two with en suite shower rooms
- Two reception rooms living room and dining/family room
- Separate study ideal for those working from home!
- Remaining builders NHBC guarantee
- A short stroll into Shefford town and its amenities and highly regarded schooling
- Easy access to A1 and Hitchin is just 9 miles away with great rail links into the city

All measurements are approximate and quoted in metric with imperial equivalents and for general guidance only and whilst every attempt has been made to ensure accuracy, they must not be relied on. The fixtures, fittings and appliances referred to have not been tested and therefore no guarantee can be given and that they are in working order. Internal photographs are reproduced for general information and it must not be inferred that any item shown is included with the property. For a free valuation, contact the numbers listed on the brochure.