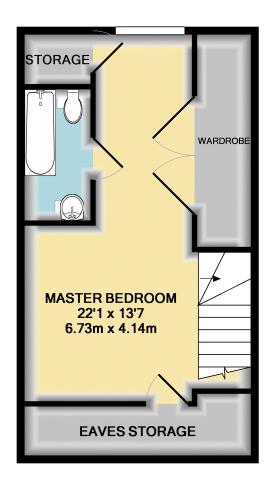

1ST FLOOR APPROX. FLOOR AREA 387 SQ.FT. (35.9 SQ.M.) 2ND FLOOR APPROX. FLOOR AREA 387 SQ.FT. (35.9 SQ.M.)

## TOTAL APPROX. FLOOR AREA 773 SQ.FT. (71.9 SQ.M.)

Whilst every attempt has been made to ensure the accuracy of the floor plan contained here, measurements of doors, windows, rooms and any other items are approximate and no responsibility is taken for any error, omission, or mis-statement. This plan is for illustrative purposes only and should be used as such by any prospective purchaser. The services, systems and appliances shown have not been tested and no guarantee as to their operability or efficiency can be given