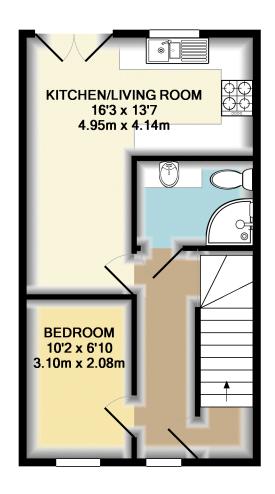

1ST FLOOR APPROX. FLOOR AREA 387 SQ.FT. (35.9 SQ.M.) 2ND FLOOR APPROX. FLOOR AREA 387 SQ.FT. (35.9 SQ.M.)

## TOTAL APPROX. FLOOR AREA 773 SQ.FT. (71.9 SQ.M.)

Whilst every attempt has been made to ensure the accuracy of the floor plan contained here, measurements of doors, windows, rooms and any other items are approximate and no responsibility is taken for any error, omission, or mis-statement. This plan is for illustrative purposes only and should be used as such by any prospective purchaser. The services, systems and appliances shown have not been tested and no guarantee as to their operability or efficiency can be given