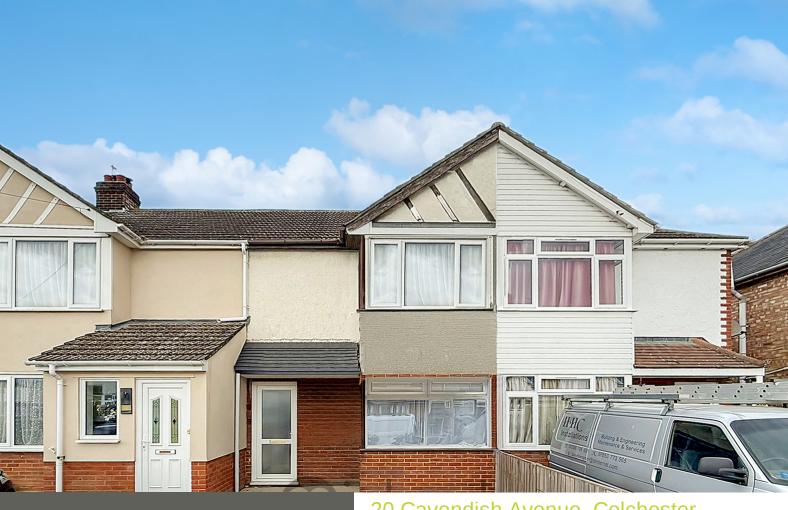

# 20 Cavendish Avenue, Colchester, Colchester, Essex. CO2 8BP.

\*\*\* Guide Price £260,000 to £270,000 \*\* A rare opportunity has arisen to purchase this two-bedroom mid-terrace home, pleasantly positioned in the sought-after area of Old Heath, to the south of Colchester. The property is presented in excellent condition throughout and offers an ideal first-time buy. Having undergone a full renovation, the home features a modern fitted kitchen, a brand-new bathroom suite, and fresh décor throughout, creating a bright and neutral living space. Internally, you are welcomed into a spacious living room with wood-effect laminate flooring and spot lighting. This leads into the stylish kitchen, fitted with contemporary units, ample cupboard space, work surfaces, and an inset storage cupboard. Upstairs, the property offers two generous bedrooms, with built-in storage in the master bedroom. The first floor is completed by a sleek and contemporary family bathroom suite.