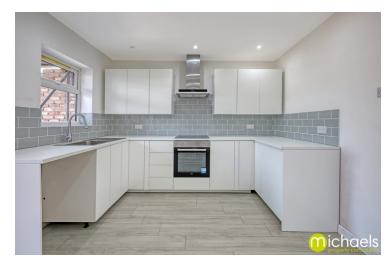

# 20 Cavendish Avenue, Colchester, Colchester, Essex. CO2 8BP.

\*\*\* Guide Price £260,000 to £270,000 \*\* A rare opportunity has arisen to purchase this two-bedroom mid-terrace home, pleasantly positioned in the sought-after area of Old Heath, to the south of Colchester. The property is presented in excellent condition throughout and offers an ideal first-time buy. Having undergone a full renovation, the home features a modern fitted kitchen, a brand-new bathroom suite, and fresh décor throughout, creating a bright and neutral living space. Internally, you are welcomed into a spacious living room with wood-effect laminate flooring and spot lighting. This leads into the stylish kitchen, fitted with contemporary units, ample cupboard space, work surfaces, and an inset storage cupboard. Upstairs, the property offers two generous bedrooms, with built-in storage in the master bedroom. The first floor is completed by a sleek and contemporary family bathroom suite.

#### **Kitchen**

14' 7" x 11' 2" (4.45m x 3.40m)