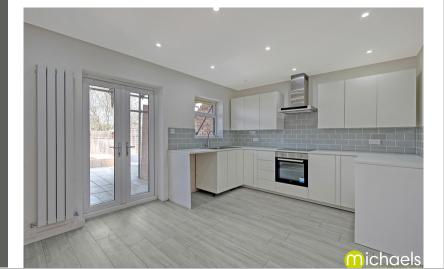

# 20 Cavendish Avenue, Colchester, Colchester, Essex. CO2 8BP.

\*\*\* Guide Price £260,000 to £270,000 \*\* A rare opportunity has arisen to purchase this two-bedroom mid-terrace home, pleasantly positioned in the sought-after area of Old Heath, to the south of Colchester. The property is presented in excellent condition throughout and offers an ideal first-time buy. Having undergone a full renovation, the home features a modern fitted kitchen, a brand-new bathroom suite, and fresh décor throughout, creating a bright and neutral living space. Internally, you are welcomed into a spacious living room with wood-effect laminate flooring and spot lighting. This leads into the stylish kitchen, fitted with contemporary units, ample cupboard space, work surfaces, and an inset storage cupboard. Upstairs, the property offers two generous bedrooms, with built-in storage in the master bedroom. The first floor is completed by a sleek and contemporary family bathroom suite.

#### **Kitchen**

14' 7" x 11' 2" (4.45m x 3.40m)