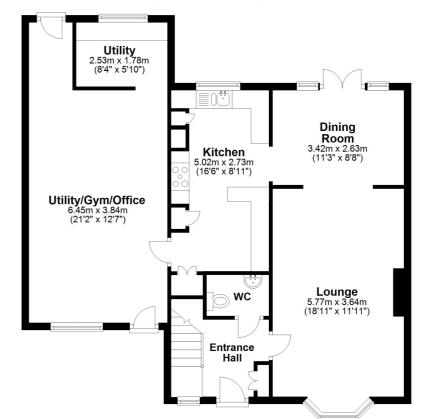

## **Entrance Hall**

#### Lounge

18' 11" x 11' 11" (5.77m x 3.63m)

#### **Dining Room**

11' 3" x 8' 8" (3.43m x 2.64m)

#### Kitchen

16' 6" x 8' 11" (5.03m x 2.72m)

#### Cloakroom

# Garage/Utility Room/Gym

21' 2" x 12' 7" (6.45m x 3.84m) Please note, the garage door has been removed and the wall to the front bricked up. There is now a window and a single door to the front.

#### **Ground Floor**

Approx. 86.2 sq. metres (927.8 sq. feet)