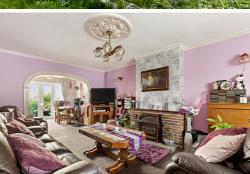

#### Lounge

18' 11" x 11' 11" (5.77m x 3.63m)

#### **Dining Room**

11' 3" x 8' 8" (3.43m x 2.64m)