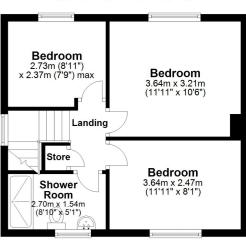

# First Floor Landing

#### **Bedroom One**

11' 11" x 10' 6" (3.63m x 3.20m)

### **Bedroom Two**

11' 11" x 8' 1" (3.63m x 2.46m)

#### **Bedroom Three**

8' 11" x 7' 9" (2.72m x 2.36m)

#### **Bathroom**

8' 10" x 5' 1" (2.69m x 1.55m)

# First Floor

Approx. 37.3 sq. metres (401.3 sq. feet)

Total area: approx. 123.5 sq. metres (1329.1 sq. feet)

Whilst every attempt has been made to ensure the accuracy of the floor plan contained here, measurements of doors, windows, rooms and any other items are approximate and no responsibility is taken for any error, omission or mis-statement. This plan is for illustrative purposes only and should be used as such by any prospective purchaser.