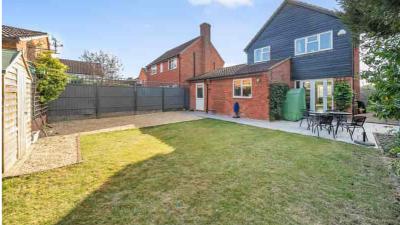

### Rear Garden

Laid mainly to lawn with well stocked flowers and shrub borders. Paved patio area. Shingled area. Gated access to front. External water tap. Service light.

All measurements are approximate and quoted in metric with imperial equivalents and for general guidance only and whilst every attempt has been made to ensure accuracy, they must not be relied on. The fixtures, fittings and appliances referred to have not been tested and therefore no guarantee can be given and that they are in working order. Internal photographs are reproduced for general information and it must not be inferred that any item shown is included with the property. For a free valuation, contact the numbers listed on the brochure