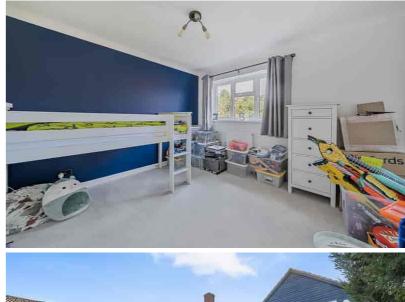

#### Bedroom Two

10' 6" x 8' 2" (3.20m x 2.49m) Multi pane double glazed window to front. Radiator.

#### **Bedroom Three**

8' 2" x 5' 11" (2.49m x 1.80m) Multi pane double glazed window to front. Radiator.

### Rear Garden

Laid mainly to lawn with well stocked flowers and shrub borders. Paved patio area. Shingled area. Gated access to front. External water tap. Service light.

All measurements are approximate and quoted in metric with imperial equivalents and for general guidance only and whilst every attempt has been made to ensure accuracy, they must not be relied on. The fixtures, fittings and appliances referred to have not been tested and therefore no guarantee can be given and that they are in working order. Internal photographs are reproduced for general information and it must not be inferred that any item shown is included with the property. For a free valuation, contact the numbers listed on the brochure