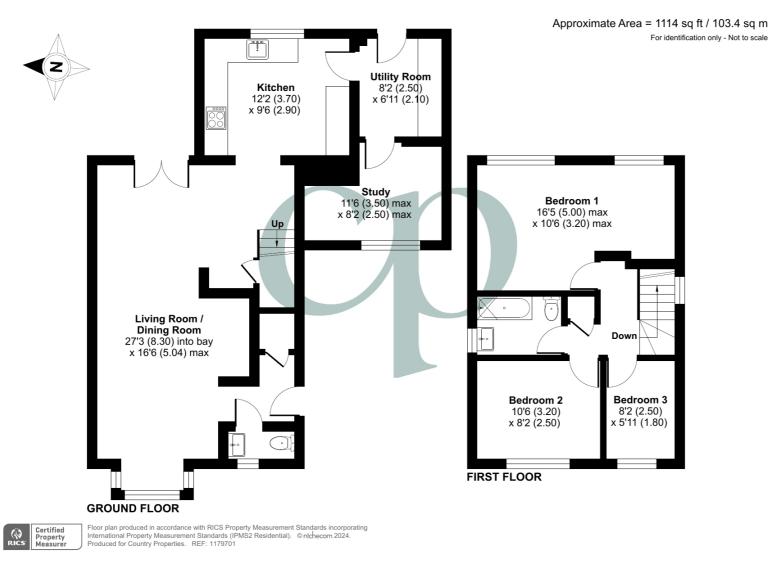

## Living Room/ Dining Room

27' 3" into bay x 16' 6" max (8.31m into bay x 5.03m max) 27' 3" x 16' 6" (8.31m x 5.03m) L-shaped room with double glazed multi pane bay window to front with fitted shutters. Wood effect flooring. Two wall lights. Double glazed double doors with wing windows to rear garden. Two radiators. Spot lights. Stairs rising to first floor. Feature wall and ceiling beams.

#### Kitchen

12' 2" x 9' 6" (3.71m x 2.90m) A range of wall and base units with roll edge worksurfaces over. Inset ceramic sink and drainer unit with swan neck mixer tap over. Built in eye level electric oven and grill and induction hob with extractor fan over. High gloss tiled brick effect splashbacks. Integrated dishwasher. Integrated fridge/freezer. Vertical radiator. Vaulted ceiling with exposed beams. Tiled flooring. Multi pane door into utility room.

### Utility Room

8' 2" x 6' 11" (2.49m x 2.11m) A range of wall and base units with roll edge worksurfaces over. Integrated washing machine. Space for tumble dryer. Wood effect flooring. Extractor fan. Radiator. Door onto rear garden. Opening to study.

#### Study

11' 6" max x 8' 2" max (3.51m max x 2.49m max) Multi pane double glazed window to front. Wood effect flooring. Radiator.

#### Bedroom One

16' 5" max x 10' 6" max (5.00m max x 3.20m max) Master bedroom with two double glazed windows to rear. Two radiators.

#### Bedroom Two

10' 6" x 8' 2" (3.20m x 2.49m) Multi pane double glazed window to front. Radiator.

#### **Bedroom Three**

8' 2" x 5' 11" (2.49m x 1.80m) Multi pane double glazed window to front. Radiator.