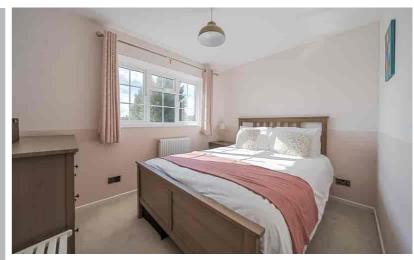

#### Bedroom One

16' 5" max x 10' 6" max (5.00m max x 3.20m max) Master bedroom with two double glazed windows to rear. Two radiators.

#### Bedroom Two

10' 6" x 8' 2" (3.20m x 2.49m) Multi pane double glazed window to front. Radiator.

#### **Bedroom Three**

8' 2" x 5' 11" (2.49m x 1.80m) Multi pane double glazed window to front. Radiator.