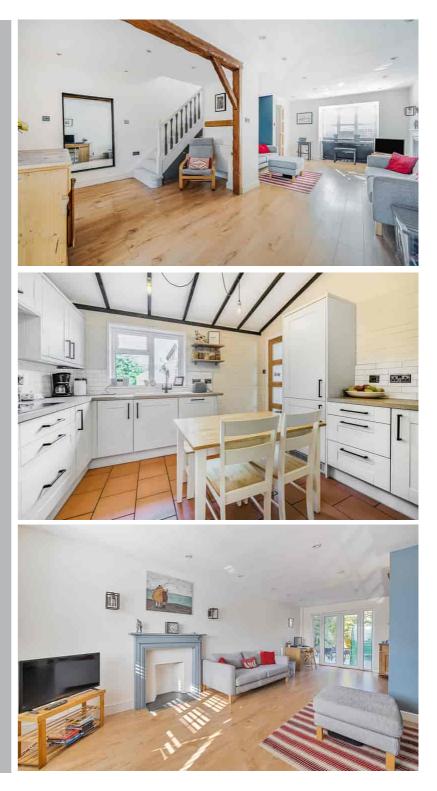

#### **Entrance Hall**

Wood effect flooring. Doors into cloakroom. Storage cupboard. Door into living room.

## Living Room/ Dining Room

27' 3" into bay x 16' 6" max (8.31m into bay x 5.03m max) 27' 3" x 16' 6" (8.31m x 5.03m) L-shaped room with double glazed multi pane bay window to front with fitted shutters. Wood effect flooring. Two wall lights. Double glazed double doors with wing windows to rear garden. Two radiators. Spot lights. Stairs rising to first floor. Feature wall and ceiling beams.

#### Kitchen

12' 2" x 9' 6" (3.71m x 2.90m) A range of wall and base units with roll edge worksurfaces over. Inset ceramic sink and drainer unit with swan neck mixer tap over. Built in eye level electric oven and grill and induction hob with extractor fan over. High gloss tiled brick effect splashbacks. Integrated dishwasher. Integrated fridge/freezer. Vertical radiator. Vaulted ceiling with exposed beams. Tiled flooring. Multi pane door into utility room.

### Utility Room

8' 2" x 6' 11" (2.49m x 2.11m) A range of wall and base units with roll edge worksurfaces over. Integrated washing machine. Space for tumble dryer. Wood effect flooring. Extractor fan. Radiator. Door onto rear garden. Opening to study.