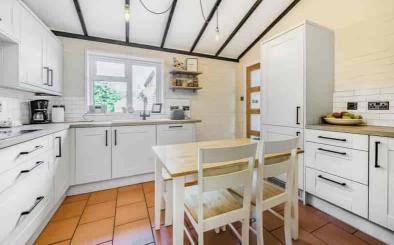

### Kitchen

12' 2" x 9' 6" (3.71m x 2.90m) A range of wall and base units with roll edge worksurfaces over. Inset ceramic sink and drainer unit with swan neck mixer tap over. Built in eye level electric oven and grill and induction hob with extractor fan over. High gloss tiled brick effect splashbacks. Integrated dishwasher. Integrated fridge/freezer. Vertical radiator. Vaulted ceiling with exposed beams. Tiled flooring. Multi pane door into utility room.