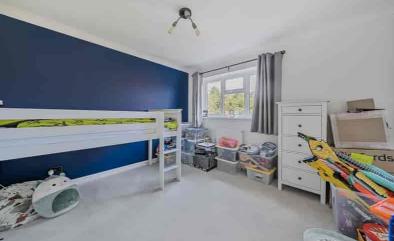

### **Bedroom Two**

10' 6" x 8' 2" (3.20m x 2.49m) Multi pane double glazed window to front. Radiator.

### **Bedroom Three**

8' 2" x 5' 11" (2.49m x 1.80m) Multi pane double glazed window to front. Radiator.