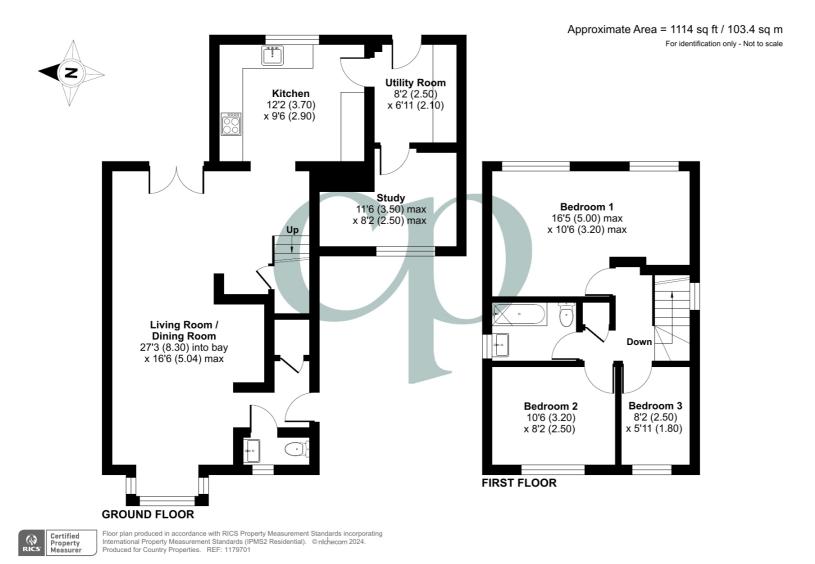

## Living Room/ Dining Room

27' 3" into bay x 16' 6" max (8.31m into bay x 5.03m max) 27' 3" x 16' 6" (8.31m x 5.03m) L-shaped room with double glazed multi pane bay window to front with fitted shutters. Wood effect flooring. Two wall lights. Double glazed double doors with wing windows to rear garden. Two radiators. Spot lights. Stairs rising to first floor. Feature wall and ceiling beams.

### Kitchen

12' 2" x 9' 6" (3.71m x 2.90m) A range of wall and base units with roll edge worksurfaces over. Inset ceramic sink and drainer unit with swan neck mixer tap over. Built in eye level electric oven and grill and induction hob with extractor fan over. High gloss tiled brick effect splashbacks. Integrated dishwasher. Integrated fridge/freezer. Vertical radiator. Vaulted ceiling with exposed beams. Tiled flooring. Multi pane door into utility room.

### **Utility Room**

8' 2" x 6' 11" (2.49m x 2.11m) A range of wall and base units with roll edge worksurfaces over. Integrated washing machine. Space for tumble dryer. Wood effect flooring. Extractor fan. Radiator. Door onto rear garden. Opening to study.

### Study

11' 6" max x 8' 2" max (3.51m max x 2.49m max) Multi pane double glazed window to front. Wood effect flooring. Radiator.

### **Bedroom One**

16' 5" max x 10' 6" max (5.00m max x 3.20m max) Master bedroom with two double glazed windows to rear. Two radiators.

### **Bedroom Two**

10' 6" x 8' 2" (3.20m x 2.49m) Multi pane double glazed window to front. Radiator.

### **Bedroom Three**

8' 2" x 5' 11" (2.49m x 1.80m) Multi pane double glazed window to front. Radiator.