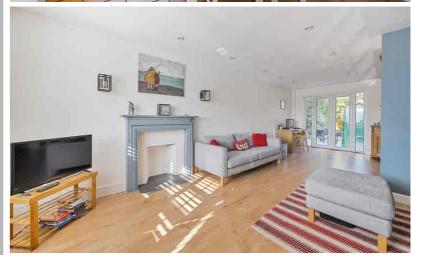

## Living Room/ Dining Room

27' 3" into bay x 16' 6" max (8.31m into bay x 5.03m max) 27' 3" x 16' 6" (8.31m x 5.03m) L-shaped room with double glazed multi pane bay window to front with fitted shutters. Wood effect flooring. Two wall lights. Double glazed double doors with wing windows to rear garden. Two radiators. Spot lights. Stairs rising to first floor. Feature wall and ceiling beams.