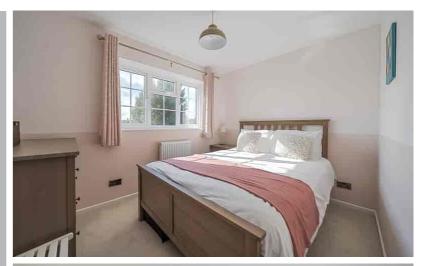

### **Bedroom One**

16' 5" max x 10' 6" max (5.00m max x 3.20m max) Master bedroom with two double glazed windows to rear. Two radiators.