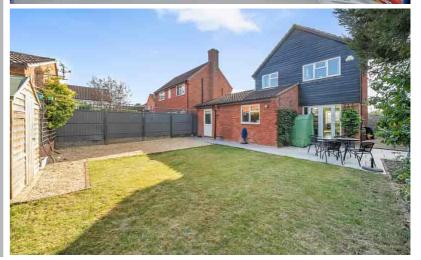

### Rear Garden

Laid mainly to lawn with well stocked flowers and shrub borders. Paved patio area. Shingled area. Gated access to front. External water tap. Service light.

Energy Efficiency Rating

Very energy efficient - lower running costs
(02-1) A
(03-04) C
(03-04) C
(03-04) C
(03-04) C
(03-04) C
(03-05) C
(03-05)