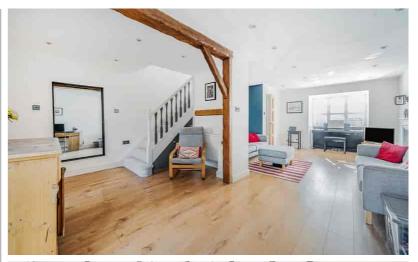

## Living Room/ Dining Room

27' 3" into bay x 16' 6" max (8.31m into bay x 5.03m max) 27' 3" x 16' 6" (8.31m x 5.03m) L-shaped room with double glazed multi pane bay window to front with fitted shutters. Wood effect flooring. Two wall lights. Double glazed double doors with wing windows to rear garden. Two radiators. Spot lights. Stairs rising to first floor. Feature wall and ceiling beams.

## Landing

Loft access. Multi pane double glazed window to side. Storage cupboard housing a wall mounted gas boiler. Shelving.