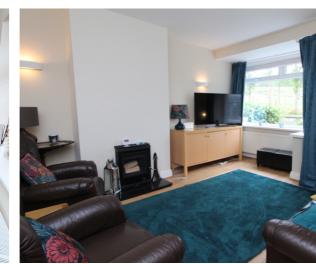

## **FULL DESCRIPTION**

Viewing is essential to fully appreciate this well presented, extended stone built three bedroom town house which has been much improved by its current owners, situated on the outskirts of the popular village of Cullingworth with an open outlook to the front. This desirable property offers accommodation which could suit a variety of buyers and is well worthy of an internal inspection. In brief comprises of an Entrance Porch, Hallway, Living Room with multifuel fire and windows to the front elevation, Kitchen which has a well appointed modern range of wall and base units, appliances that include, double oven, induction hob, extractor hood, fridge/freezer, dishwasher, washer, slim counter worktops. Dining Room which has windows to the rear and side along with entrance door. First Floor Landing which has loft hatch with drop down ladder, part boarded, roof window. Three Bedrooms and completing the accommodation is a modern shower room which comprises of a good sized shower, w.c., wash basin, window to the rear. Gas Central Heating & Double Glazing. Outside 1 parking space at the front, front garden, garden and patio to the rear, garden shed. No Onward Chain. EPC Rating D