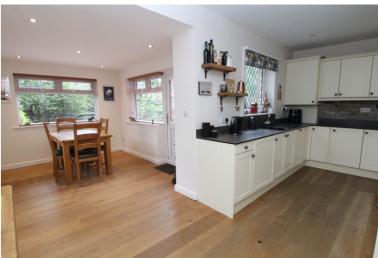

## **FULL DESCRIPTION**

Viewing is essential to fully appreciate this well presented, extended stone built three bedroom town house which has been much improved by its current owners, situated on the outskirts of the popular village of Cullingworth with an open outlook to the front. This desirable property offers accommodation which could suit a variety of buyers and is well worthy of an internal inspection. In brief comprises of an Entrance Porch, Hallway, Living Room with multifuel fire and windows to the front elevation, Kitchen which has a well appointed modern range of wall and base units, appliances that include, double oven, induction hob, extractor hood, fridge/freezer, dishwasher, washer, slim counter worktops. Dining Room which has windows to the rear and side along with entrance door. First Floor Landing which has loft hatch with drop down ladder, part boarded, roof window. Three Bedrooms and completing the accommodation is a modern shower room which comprises of a good sized shower, w.c., wash basin, window to the rear. Gas Central Heating & Double Glazing. Outside 1 parking space at the front, front garden, garden and patio to the rear, garden shed. No Onward Chain. EPC Rating D