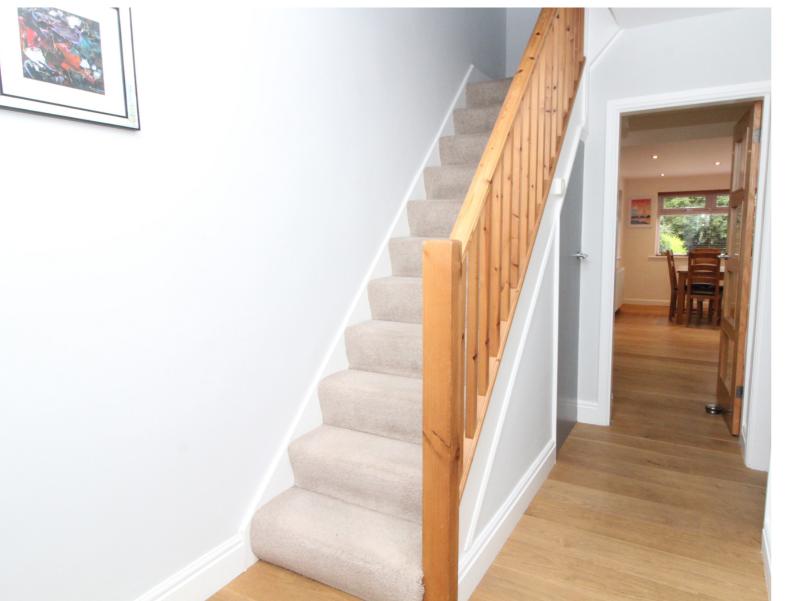

## **FULL DESCRIPTION**

Viewing is essential to fully appreciate this well presented, extended stone built three bedroom town house which has been much improved by its current owners, situated on the outskirts of the popular village of Cullingworth with an open outlook to the front. This desirable property offers accommodation which could suit a variety of buyers and is well worthy of an internal inspection. In brief comprises of an Entrance Porch, Hallway, Living Room with multifuel fire and windows to the front elevation, Kitchen which has a well appointed modern range of wall and base units, appliances that include, double oven, induction hob, extractor hood, fridge/freezer, dishwasher, washer, slim counter worktops. Dining Room which has windows to the rear and side along with entrance door. First Floor Landing which has loft hatch with drop down ladder, part boarded, roof window. Three Bedrooms and completing the accommodation is a modern shower room which comprises of a good sized shower, w.c., wash basin, window to the rear. Gas Central Heating & Double Glazing. Outside 1 parking space at the front, front garden, garden and patio to the rear, garden shed. No Onward Chain. EPC Rating D