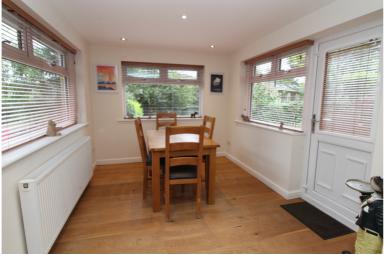

## **FULL DESCRIPTION**

Viewing is essential to fully appreciate this well presented, extended stone built three bedroom town house which has been much improved by its current owners, situated on the outskirts of the popular village of Cullingworth with an open outlook to the front. This desirable property offers accommodation which could suit a variety of buyers and is well worthy of an internal inspection. In brief comprises of an Entrance Porch, Hallway, Living Room with multifuel fire and windows to the front elevation, Kitchen which has a well appointed modern range of wall and base units, appliances that include, double oven, induction hob, extractor hood, fridge/freezer, dishwasher, washer, slim counter worktops. Dining Room which has windows to the rear and side along with entrance door. First Floor Landing which has loft hatch with drop down ladder, part boarded, roof window. Three Bedrooms and completing the accommodation is a modern shower room which comprises of a good sized shower, w.c., wash basin, window to the rear. Gas Central Heating & Double Glazing. Outside 1 parking space at the front, front garden, garden and patio to the rear, garden shed. No Onward Chain. EPC Rating D