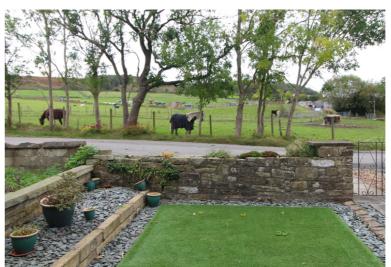

## **FULL DESCRIPTION**

Viewing is essential to fully appreciate this well presented, extended stone built three bedroom town house which has been much improved by its current owners, situated on the outskirts of the popular village of Cullingworth with an open outlook to the front. This desirable property offers accommodation which could suit a variety of buyers and is well worthy of an internal inspection. In brief comprises of an Entrance Porch, Hallway, Living Room with multifuel fire and windows to the front elevation, Kitchen which has a well appointed modern range of wall and base units, appliances that include, double oven, induction hob, extractor hood, fridge/freezer, dishwasher, washer, slim counter worktops. Dining Room which has windows to the rear and side along with entrance door. First Floor Landing which has loft hatch with drop down ladder, part boarded, roof window. Three Bedrooms and completing the accommodation is a modern shower room which comprises of a good sized shower, w.c., wash basin, window to the rear. Gas Central Heating & Double Glazing. Outside 1 parking space at the front, front garden, garden and patio to the rear, garden shed. No Onward Chain. EPC Rating D