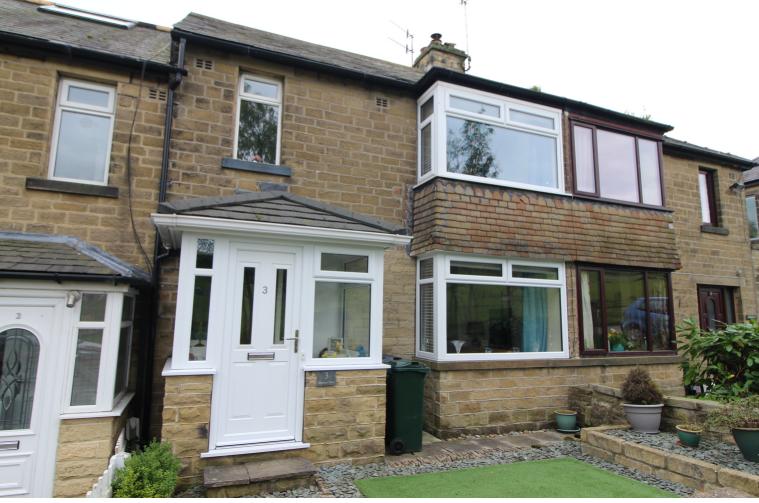

3 Fairfax Road, Cullingworth, Bradford, West Yorkshire, BD13 5JQ

£259,995

- MID TOWN HOUSE
- THREE BEDROOMS
- MODERN KITCHEN & BATHROOM

- WELL PRESENTED ACCOMMODATION
- DINING ROOM EXTENSION
- EPC RATING D

## **FULL DESCRIPTION**

Viewing is essential to fully appreciate this well presented, extended stone built three bedroom town house which has been much improved by its current owners, situated on the outskirts of the popular village of Cullingworth with an open outlook to the front. This desirable property offers accommodation which could suit a variety of buyers and is well worthy of an internal inspection. In brief comprises of an Entrance Porch, Hallway, Living Room with multifuel fire and windows to the front elevation, Kitchen which has a well appointed modern range of wall and base units, appliances that include, double oven, induction hob, extractor hood, fridge/freezer, dishwasher, washer, slim counter worktops. Dining Room which has windows to the rear and side along with entrance door. First Floor Landing which has loft hatch with drop down ladder, part boarded, roof window. Three Bedrooms and completing the accommodation is a modern shower room which comprises of a good sized shower, w.c., wash basin, window to the rear. Gas Central Heating & Double Glazing. Outside 1 parking space at the front, front garden, garden and patio to the rear, garden shed. No Onward Chain. EPC Rating D