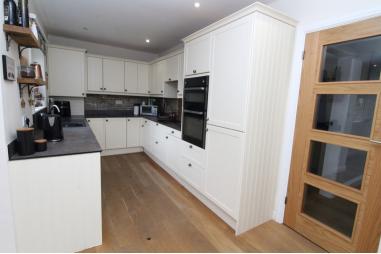

## **FULL DESCRIPTION**

Viewing is essential to fully appreciate this well presented, extended stone built three bedroom town house which has been much improved by its current owners, situated on the outskirts of the popular village of Cullingworth with an open outlook to the front. This desirable property offers accommodation which could suit a variety of buyers and is well worthy of an internal inspection. In brief comprises of an Entrance Porch, Hallway, Living Room with multifuel fire and windows to the front elevation, Kitchen which has a well appointed modern range of wall and base units, appliances that include, double oven, induction hob, extractor hood, fridge/freezer, dishwasher, washer, slim counter worktops. Dining Room which has windows to the rear and side along with entrance door. First Floor Landing which has loft hatch with drop down ladder, part boarded, roof window. Three Bedrooms and completing the accommodation is a modern shower room which comprises of a good sized shower, w.c., wash basin, window to the rear. Gas Central Heating & Double Glazing. Outside 1 parking space at the front, front garden, garden and patio to the rear, garden shed. No Onward Chain. EPC Rating D