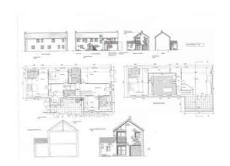

## BUILDING PLOT CRAGG FARM, CUMBRIA, EAGLESFIELDCOCKERMOUTH, CA13 0SG £150,000

It is not often that you get the opportunity to purchase a building plot in the Paddle School catchment, yet this site offers exactly that! Set in a semi rural position just outside the village, this site accommodated the original farmhouse which was demolished and now has planning passed to be rebuilt using the same footprint. On the ground floor the new dwelling will include entrance hall, ground floor w.c, study/bedroom 4, utility room, guest bedroom with en-suite, 3rd bedroom, family bathroom and to the first floor there will be a living room with generous roof terrace, kitchen/dining room and master bedroom, also with en-suite. There will be an integral garage and gardens making a very desirable family home.