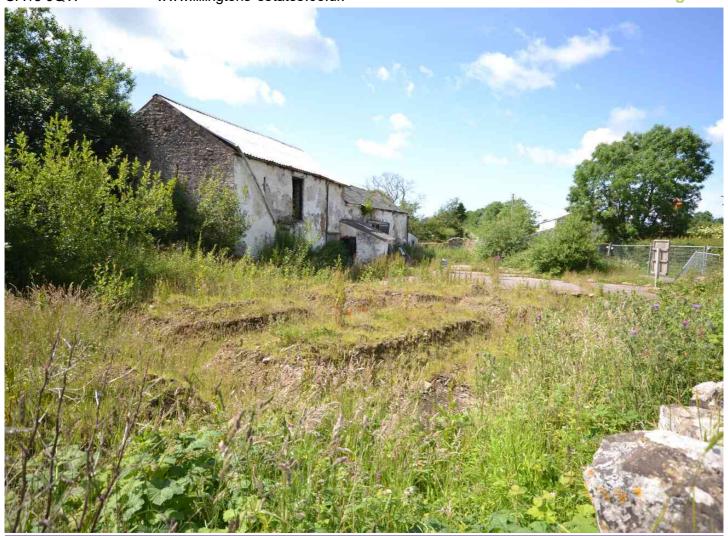

## BUILDING PLOT CRAGG FARM, CUMBRIA, EAGLESFIELDCOCKERMOUTH, CA13 0SG £150,000

It is not often that you get the opportunity to purchase a building plot in the Paddle School catchment, yet this site offers exactly that! Set in a semi rural position just outside the village, this site accommodated the original farmhouse which was demolished and now has planning passed to be rebuilt using the same footprint. On the ground floor the new dwelling will include entrance hall, ground floor w.c, study/bedroom 4, utility room, guest bedroom with en-suite, 3rd bedroom, family bathroom and to the first floor there will be a living room with generous roof terrace, kitchen/dining room and master bedroom, also with en-suite. There will be an integral garage and gardens making a very desirable family home.