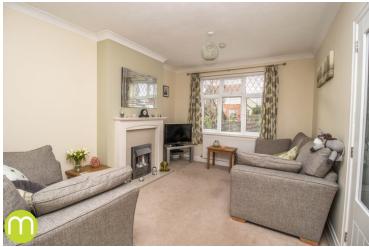

#### **Open Plan Lounge/Diner**

21' 3" x 10' 0" (6.48m x 3.05m) With UPVC double glazed window to front, French doors to rear, radiator, electric feature fireplace.