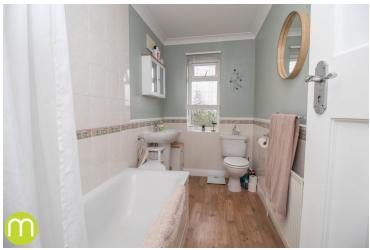

#### Bathroom

With UPVC double glazed obscure window to side, radiator, panelled bath with shower over, tiled walls, low level WC, wash hand basin.