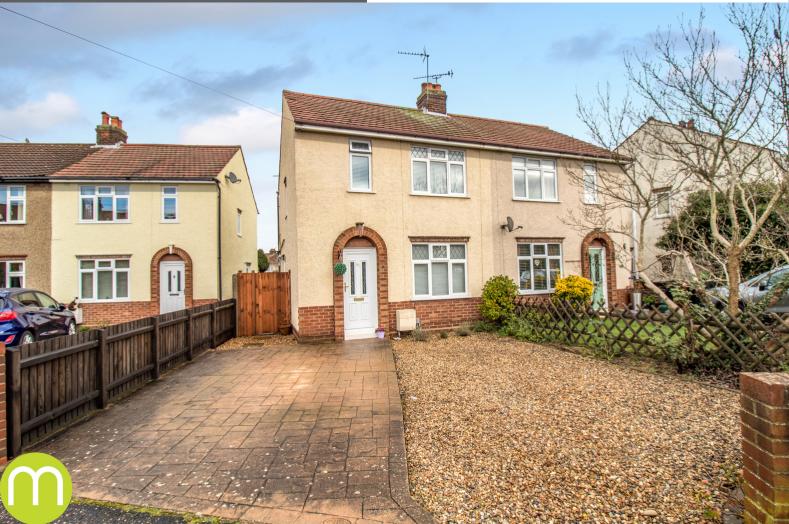

# £275,000

- 1930's Semi-Detached House
- Three Bedrooms
- Open Plan Lounge/Diner
- Fitted Kitchen
- First Floor Bathroom
- Large Rear Garden
- Potential To Extend Subject To Planning Permission
- Driveway Providing Ample Off Road Parking
- South Colchester

# 62 Cavendish Avenue, Colchester, Essex . CO2 8BS.

A well proportioned three bedroom semi-detached home, positioned pleasantly to the South-East of Colchester, situated within close proximity to good schooling, a variety of locals shops and well served bus routes to the town centre and mainline train station. Offered to the market in excellent condition this typical 1930's homes boast ample potential for future extensions subject to the relevant planning permission. Inside, the property features an entrance hall, a fitted kitchen, an open plan lounge/diner, three bedrooms all featuring built in storage and a first floor bathroom.

#### Front Garden

To the front, there is a driveway providing off road parking for two cars.