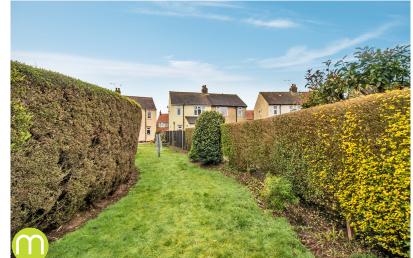

#### Outside

**Rear Garden** 

To the rear, there is a very good sized rear garden which is enclosed by panel fencing and boasts an array of space for outdoor furniture and storage with two garden sheds to remain.