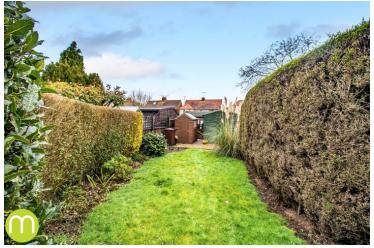

#### Outside

**Rear Garden** 

To the rear, there is a very good sized rear garden which is enclosed by panel fencing and boasts an array of space for outdoor furniture and storage with two garden sheds to remain.