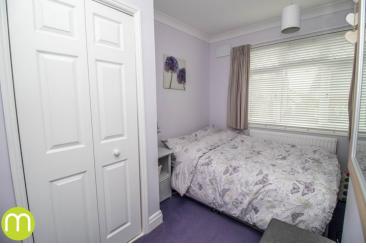

#### Bedroom One

10' 8" x 9' 11" (3.25m x 3.02m) With UPVC double glazed window to rear, radiator, built in wardrobe, airing cupboard.

#### **Bedroom Two**

11' 4" x 7' 10" (3.45m x 2.39m) With UPVC double glazed window to front, radiator, built in wardrobe.

#### **Bedroom Three**

8' 1" x 7' 11" (2.46m x 2.41m) With UPVC double glazed window to front, radiator, built in cupboard.