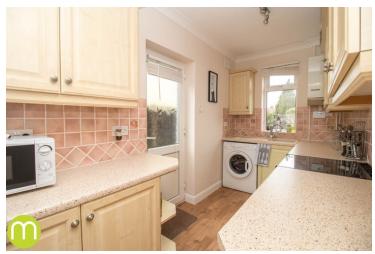

#### **Kitchen**

13' 10" x 5' 8" (4.22m x 1.73m) With UPVC double glazed window to rear and glazed door to side, a range of matching eye level and base units with drawers and worktops over, inset sink and drainer, tiled splashbacks, space for kitchen appliances.