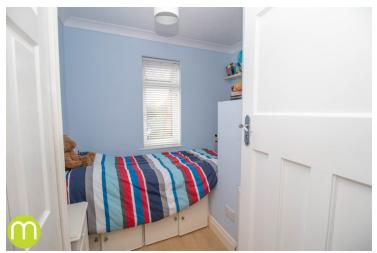

#### Bedroom One

10' 8" x 9' 11" (3.25m x 3.02m) With UPVC double glazed window to rear, radiator, built in wardrobe, airing cupboard.

#### **Bedroom Two**

11' 4" x 7' 10" (3.45m x 2.39m) With UPVC double glazed window to front, radiator, built in wardrobe.

#### **Bedroom Three**

8' 1" x 7' 11" (2.46m x 2.41m) With UPVC double glazed window to front, radiator, built in cupboard.