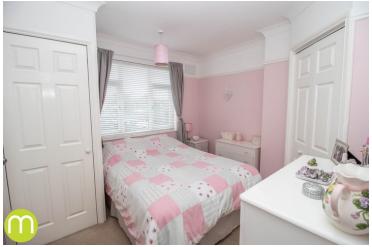

#### Bedroom One

10' 8" x 9' 11" (3.25m x 3.02m) With UPVC double glazed window to rear, radiator, built in wardrobe, airing cupboard.

#### **Bedroom Two**

11' 4" x 7' 10" (3.45m x 2.39m) With UPVC double glazed window to front, radiator, built in wardrobe.

#### **Bedroom Three**

8' 1" x 7' 11" (2.46m x 2.41m) With UPVC double glazed window to front, radiator, built in cupboard.