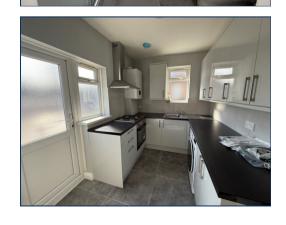

#### Shared Use of Kitchen

Modern wall & base units, sink & drainer, oven, gas hob, extractor, washing machine, window.