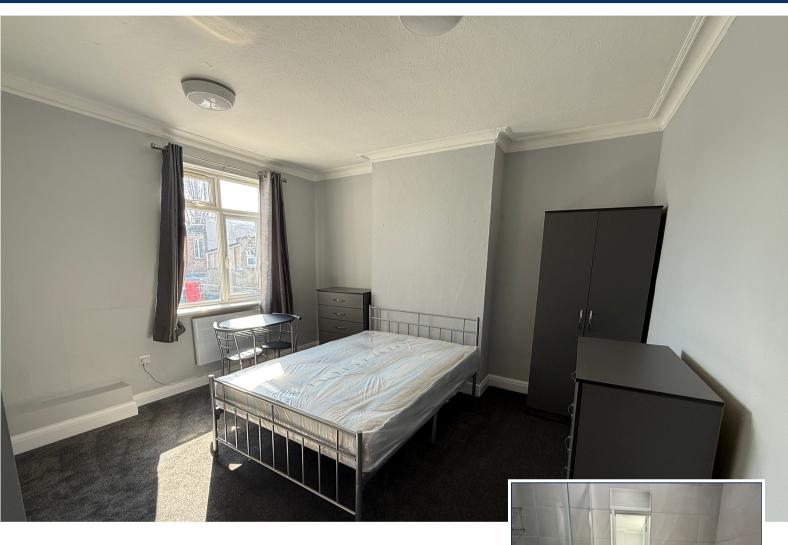

## First Floor Double Bedroom

Large room with fitted carpet, new furniture of double bed, wardrobe, chest of drawers, table & chairs, double glazed windows.