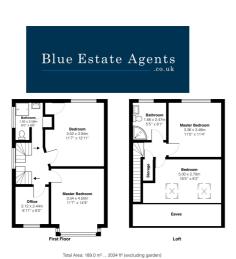

Blue Estate Agents

The ground floor provides a blend of spacious living and practical layout. Upon entry, you are greeted by a welcoming Front Entrance Lobby. The Front Reception Room features an elegant bay window, creating a bright and inviting atmosphere, perfect for both relaxation and entertaining. The property also boasts a Second Reception Room, which is a spacious through lounge, ideal for family gatherings and social events. The Extended Kitchen and Diner provides a modern, open-plan space for family meals and socializing. Additionally, a Ground Floor Double Bedroom with built-in wardrobes offers versatility, whether for guests or as a study. The Ground Floor Shower Suite is both stylish and functional, while ample Ground Floor Storage Cupboards help to