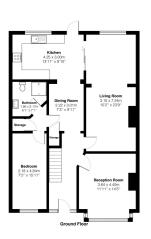

Blue Estate Agents

The ground floor provides a blend of spacious living and practical layout. Upon entry, you are greeted by a welcoming Front Entrance Lobby. The Front Reception Room features an elegant bay window, creating a bright and inviting atmosphere, perfect for both relaxation and entertaining. The property also boasts a Second Reception Room, which is a spacious through lounge, ideal for family gatherings and social events. The Extended Kitchen and Diner provides a modern, open-plan space for family meals and socializing. Additionally, a Ground Floor Double Bedroom with built-in wardrobes offers versatility, whether for guests or as a study. The Ground Floor Shower Suite is both stylish and functional, while ample Ground Floor Storage Cupboards help to