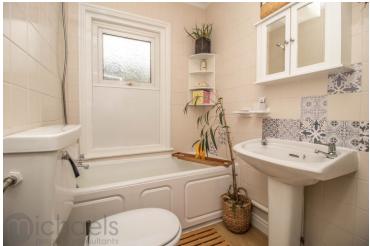

#### **Ground Floor Shower Room**

With UPVC double glazed window side, close coupled WC, wash hand basin, shower cubicle.

#### Bathroom

With UPVC double glazed window to front, low level WC, wash hand basin, panelled bath with shower attachment, fully tiled walls.