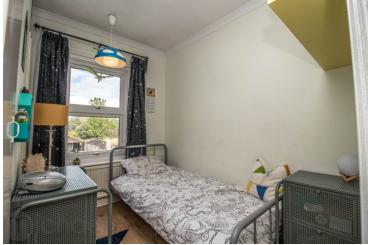

#### **Bedroom One**

11' 6" x 8' 6" (3.51m x 2.59m) With UPVC double glazed window to front, radiator, built in sliding wardrobes.

#### **Bedroom Two**

11' 6" x 8' 0" (3.51m x 2.44m) With UPVC double glazed window to rear, radiator.

#### **Bedroom Three**

8' 7" x 7' 1" (2.62m x 2.16m) With UPVC double glazed window to rear, radiator, two built in cupboards,