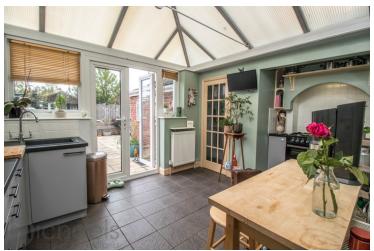

#### **Kitchen**

15' 0" x 9' 4" (4.57m x 2.84m) With two UPVC double glazed windows to rear, French doors to garden, radiator, tiled flooring, a range of matching eye level and base units with drawers and worktops over, inset sink and drainer, recessed gas range cooker, large larder cupboard, door to;