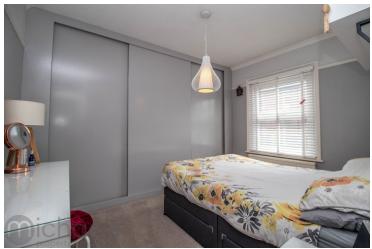

#### **Bedroom One**

11' 6" x 8' 6" (3.51m x 2.59m) With UPVC double glazed window to front, radiator, built in sliding wardrobes.

#### **Bedroom Two**

11' 6" x 8' 0" (3.51m x 2.44m) With UPVC double glazed window to rear, radiator.

#### **Bedroom Three**

8' 7" x 7' 1" (2.62m x 2.16m) With UPVC double glazed window to rear, radiator, two built in cupboards,