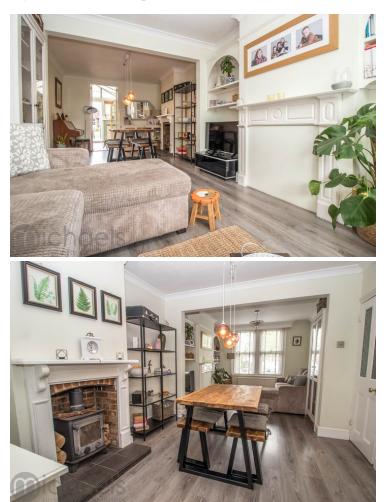

# 181 Butt Road, Colchester, Essex. CO3 3DT.

A well presented and tastefully designed three bedroom Victorian terraced home, located on this highly sought after road in Colchester with excellent access to the Town Centre and its vast array of brilliant amenities, Train Station with links to London Liverpool Street and some fantastic local schooling. Ideal for a professional couple or first time buyer this home offers great living accommodation and a generous garden. Internally, the property offers an entrance hall which leads through to the 23ft open plan lounge/diner which features two windows to the front aspect and a fireplace with an inset log burner. Double doors lead into the kitchen with comes with a range cooker and a large larder cupboard.

#### **Open Plan Lounge/Diner**

23' 6" x 10' 3" (7.16m x 3.12m) With two UPVC double glazed windows to front, radiator, TV point, fireplace with inset log burner, door to;