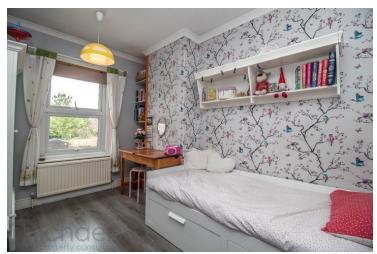

#### **Bedroom One**

11' 6" x 8' 6" (3.51m x 2.59m) With UPVC double glazed window to front, radiator, built in sliding wardrobes.

#### **Bedroom Two**

11' 6" x 8' 0" (3.51m x 2.44m) With UPVC double glazed window to rear, radiator.

#### **Bedroom Three**

8' 7" x 7' 1" (2.62m x 2.16m) With UPVC double glazed window to rear, radiator, two built in cupboards,