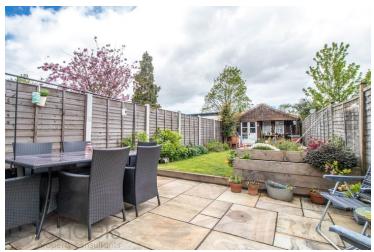

#### Rear Garden & To The Front

Outside, to the rear, there is a sizeable rear garden which is enclosed by fencing and comes with a large shed. To the front, there is a hardstanding and a front garden. Internal viewings are highly advised.