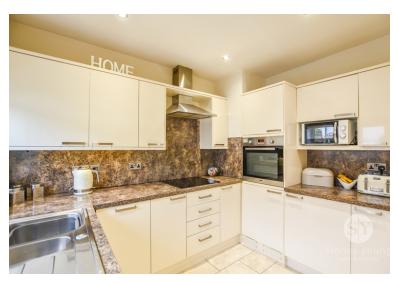

# Kitchen

10' 11" x 9' 09" (3.33m x 2.97m) Range of fitted wall and base units with contrasting work surfaces, tiled flooring, stainless steel sink and drainer, x4 ring electric hob, extractor fan, electric oven, ceiling spotlights, integral dishwasher, washing machine, fridge freezer, space for microwave, breakfast bar, panel radiator, uPVC double glazed window and door to the side.