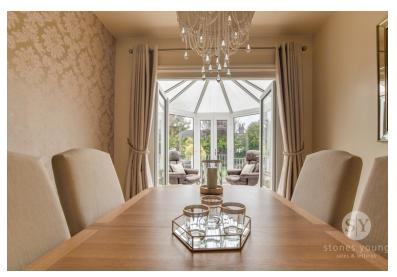

# **Dining Room**

Carpet flooring, French doors leading in to conservatory, panel radiator.