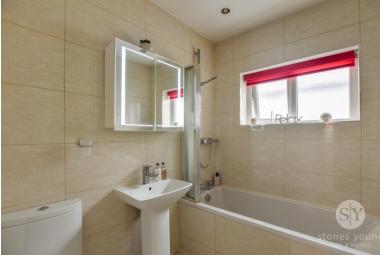

#### Bathroom

07' 01" x 6' 01" (2.16m x 1.85m) Karndean flooring, three piece in white with mains fed shower over the bath, ceiling spotlights, heated towel radiator, frosted uPVC double glazed window.