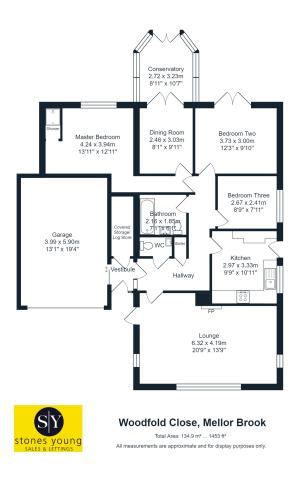

# **Ground Floor**

# Vestibule

Tiled flooring, double glazed uPVC front door leading in to garage and log store.

#### Hallway

Carpet flooring, ceiling coving, storage cupboard housing boiler, panel radiator.

### Lounge

20' 09" x 13' 09" (6.32m x 4.19m) Carpet flooring, log burner with sandstones hearth and surround, panel radiator, TV point, uPVC double glazed window x 3.

# **Dining Room**

Carpet flooring, French doors leading in to conservatory, panel radiator.

# Kitchen

10' 11" x 9' 09" (3.33m x 2.97m) Range of fitted wall and base units with contrasting work surfaces, tiled flooring, stainless steel sink and drainer, x4 ring electric hob, extractor fan, electric oven, ceiling spotlights, integral dishwasher, washing machine, fridge freezer, space for microwave, breakfast bar, panel radiator, uPVC double glazed window and door to the side.

# WC

4' 06" x 2' 11" (1.37m x 0.89m) Karndean flooring, two piece in white, frosted uPVC double glazed window.

# Conservatory

10' 07" x 8' 11" (3.23m x 2.72m) In uPVC double glazing, carpet flooring.

# Master Bedroom

13' 11" x 12' 11" (4.24m x 3.94m) Carpet flooring, panel radiator, uPVC double glazed window.

### Bedroom Two

12' 03" x 9' 10" (3.73m x 3.00m) Carpet flooring, panel radiator, patio doors leading to rear.

# **Bedroom Three**

8' 09" x 7' 11" (2.67m x 2.41m) Carpet flooring, panel radiator, uPVC double glazed window.

#### Bathroom

07' 01" x 6' 01" (2.16m x 1.85m) Karndean flooring, three piece in white with mains fed shower over the bath, ceiling spotlights, heated towel radiator, frosted uPVC double glazed window.