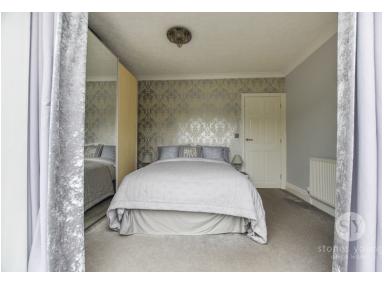

# Master Bedroom

13' 11" x 12' 11" (4.24m x 3.94m) Carpet flooring, panel radiator, uPVC double glazed window.

### Bedroom Two

12' 03" x 9' 10" (3.73m x 3.00m) Carpet flooring, panel radiator, patio doors leading to rear.