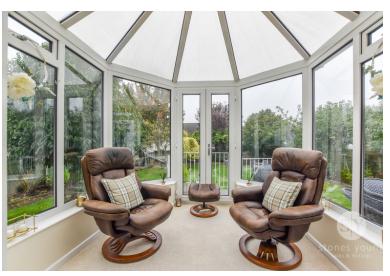

# Conservatory

10' 07" x 8' 11" (3.23m x 2.72m) In uPVC double glazing, carpet flooring.