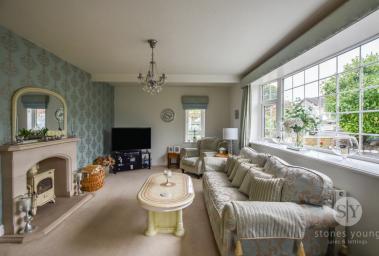

Upon entering this wonderful home you are greeted with an entrance vestibule with an internal door leading in to the garage to the left. The hallway leads in to the impressive 20ft lounge which is tastefully decorated and offers an elegant space to relax in front of the log burning stove. The second reception room is the ideal space for dining and flows seamlessly in to the light filled conservatory, which enjoys spectacular views over the garden. Stepping in to the modern kitchen, there is ample storage space in the form of base and eye level units with integral appliances, and contrasting counter tops. A fabulous Breakfast Bar is a great addition as a further dining option. The master bedroom provides a luxurious space with room for wardrobes and lovely garden views. Bedroom two is a sumptuous space which features French doors, opening the space up on to the splendid, flagged patio. The property boasts a further bedroom, separate two piece WC and a contemporary three piece family bathroom suite, with luxurious tiling and modern fixtures and fittings.

### Lounge

20' 09" x 13' 09" (6.32m x 4.19m) Carpet flooring, log burner with sandstones hearth and surround, panel radiator, TV point, uPVC double glazed window x 3.