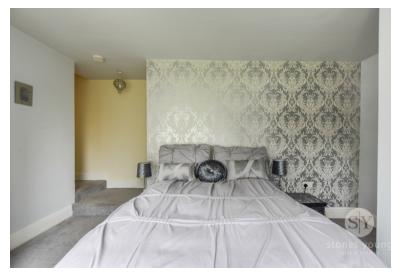

# Master Bedroom

13' 11" x 12' 11" (4.24m x 3.94m) Carpet flooring, panel radiator, uPVC double glazed window.

### Bedroom Two

12' 03" x 9' 10" (3.73m x 3.00m) Carpet flooring, panel radiator, patio doors leading to rear.

# **Bedroom Three**

8' 09" x 7' 11" (2.67m x 2.41m) Carpet flooring, panel radiator, uPVC double glazed window.