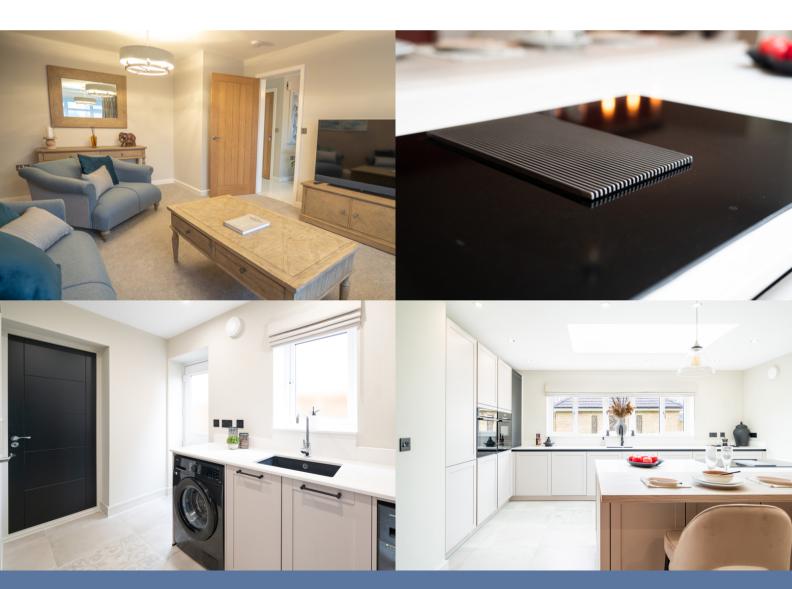

The elegant lounge is positioned on the front of the property, making it an ideal room to relax and unwind in. Alongside a cloakroom, storage area and utility room, the ground floor also features an open-plan kitchen with family and dining space where you can entertain with high range fittings and Bosch **Ground Floor Entrance Hallway** Cloakroom 1.60m x 1.04m (5' 3" x 3' 5") Study 3.34m x 3.16m (10' 11" x 10' 4") Lounge 4.85m x 4.30m (15' 11" x 14' 1") Kitchen/Family/Dining 6.82m x 4.65m (22' 5" x 15' 3") Utility 2.15m x 1.55m (7' 1" x 5' 1") **First Floor** Landing Master Bedroom 4.85m x 3.15m (15' 11" x 10' 4") Ensuite 3.37m x 1.70m (11' 1" x 5' 7") Bedroom Two 4.85m x 3.34m (15' 11" x 10' 11") Bedroom Three 3.61m x 3.26m (11' 10" x 10' 8") Bedroom Four 3.42m x 2.39m (11' 3" x 7' 10") Bathroom 2.27m x 1.88m (7' 5" x 6' 2") Outside Landscaped Gardens