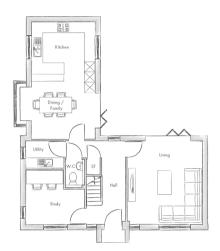

The elegant lounge is positioned on the front of the property, making it an ideal room to relax and unwind in. Alongside a cloakroom, storage area and utility room, the ground floor also features an open-plan kitchen with family and dining space where you can entertain with high range fittings and Bosch **Ground Floor Entrance Hallway** Cloakroom 1.60m x 1.04m (5' 3" x 3' 5") Study 3.34m x 3.16m (10' 11" x 10' 4") Lounge 4.85m x 4.30m (15' 11" x 14' 1") Kitchen/Family/Dining 6.82m x 4.65m (22' 5" x 15' 3") Utility 2.15m x 1.55m (7' 1" x 5' 1") **First Floor** Landing Master Bedroom 4.85m x 3.15m (15' 11" x 10' 4") Ensuite 3.37m x 1.70m (11' 1" x 5' 7") Bedroom Two 4.85m x 3.34m (15' 11" x 10' 11") Bedroom Three 3.61m x 3.26m (11' 10" x 10' 8") Bedroom Four 3.42m x 2.39m (11' 3" x 7' 10") Bathroom 2.27m x 1.88m (7' 5" x 6' 2") Outside Landscaped Gardens

Tandem Driveway Single Garage

www.bartropanddilks.co.uk