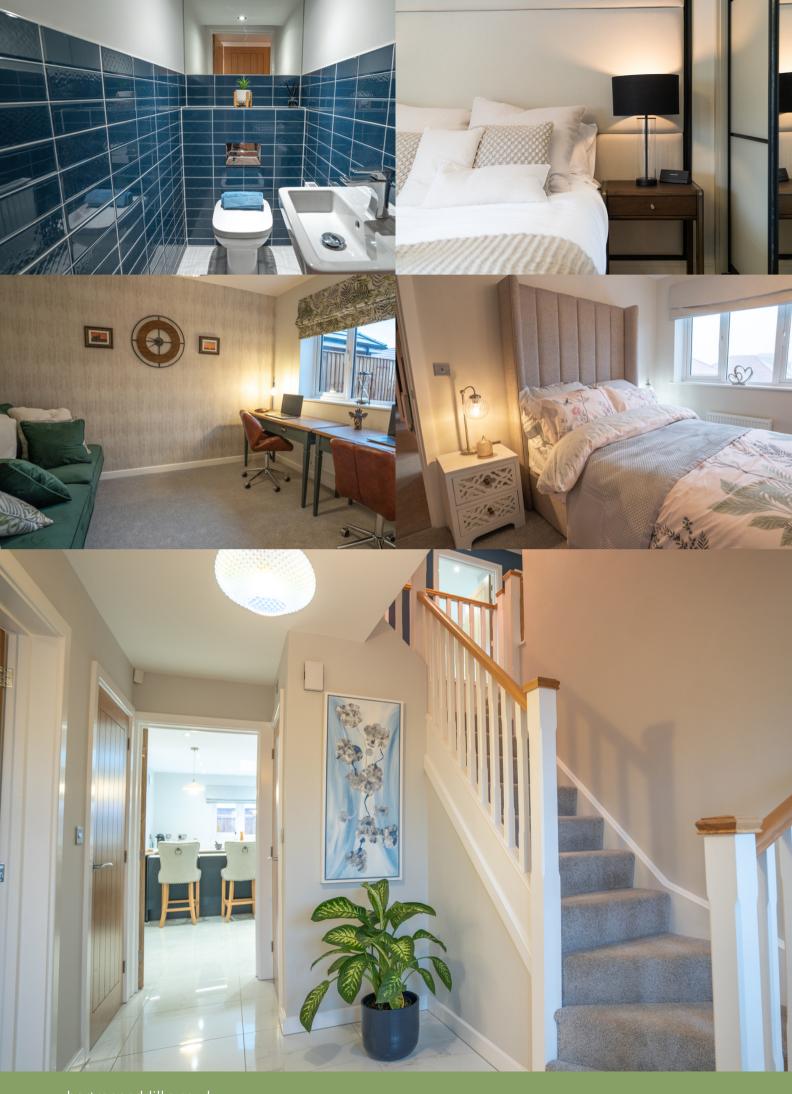

The elegant lounge is positioned on the front of the property, making it an ideal room to relax and unwind in. Alongside a cloakroom, storage area and utility room, the ground floor also features an open-plan kitchen with family and dining space where you can entertain with high range fittings and Bosch **Ground Floor Entrance Hallway** Cloakroom 1.60m x 1.04m (5' 3" x 3' 5") Study 3.34m x 3.16m (10' 11" x 10' 4") Lounge 4.85m x 4.30m (15' 11" x 14' 1") Kitchen/Family/Dining 6.82m x 4.65m (22' 5" x 15' 3") Utility 2.15m x 1.55m (7' 1" x 5' 1") **First Floor** Landing Master Bedroom 4.85m x 3.15m (15' 11" x 10' 4") Ensuite 3.37m x 1.70m (11' 1" x 5' 7") Bedroom Two 4.85m x 3.34m (15' 11" x 10' 11") Bedroom Three 3.61m x 3.26m (11' 10" x 10' 8") Bedroom Four 3.42m x 2.39m (11' 3" x 7' 10") Bathroom 2.27m x 1.88m (7' 5" x 6' 2") Outside Landscaped Gardens