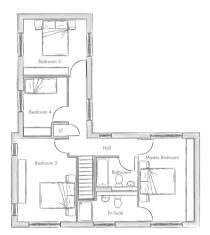

The elegant lounge is positioned on the front of the property, making it an ideal room to relax and unwind in. Alongside a cloakroom, storage area and utility room, the ground floor also features an open-plan kitchen with family and dining space where you can entertain with high range fittings and Bosch **Ground Floor Entrance Hallway** Cloakroom 1.60m x 1.04m (5' 3" x 3' 5") Study 3.34m x 3.16m (10' 11" x 10' 4") Lounge 4.85m x 4.30m (15' 11" x 14' 1") Kitchen/Family/Dining 6.82m x 4.65m (22' 5" x 15' 3") Utility 2.15m x 1.55m (7' 1" x 5' 1") **First Floor** Landing Master Bedroom 4.85m x 3.15m (15' 11" x 10' 4") Ensuite 3.37m x 1.70m (11' 1" x 5' 7") Bedroom Two 4.85m x 3.34m (15' 11" x 10' 11") Bedroom Three 3.61m x 3.26m (11' 10" x 10' 8") Bedroom Four 3.42m x 2.39m (11' 3" x 7' 10") Bathroom 2.27m x 1.88m (7' 5" x 6' 2") Outside Landscaped Gardens