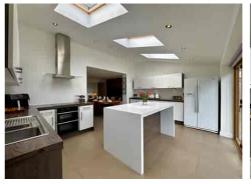

Extended to the rear with a FULL-WIDTH SINGLE STOREY addition, the ground floor flows beautifully and offers an abundance of living space. The elegant LOUNGE overlooks the front garden, while the second SITTING ROOM offers a perfect retreat or playroom option. The heart of the home is the bright and sociable KITCHEN DINER, with a CENTRAL ISLAND and BI-FOLD DOORS that open to the garden, creating a seamless connection between inside and out. Skylights flood this space with natural light, and there is also a handy UTILITY ROOM and ground floor SHOWER ROOM.