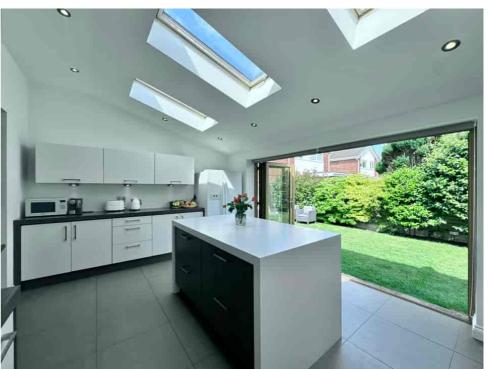

Extended to the rear with a FULL-WIDTH SINGLE STOREY addition, the ground floor flows beautifully and offers an abundance of living space. The elegant LOUNGE overlooks the front garden, while the second SITTING ROOM offers a perfect retreat or playroom option. The heart of the home is the bright and sociable KITCHEN DINER, with a CENTRAL ISLAND and BI-FOLD DOORS that open to the garden, creating a seamless connection between inside and out. Skylights flood this space with natural light, and there is also a handy UTILITY ROOM and ground floor SHOWER ROOM.