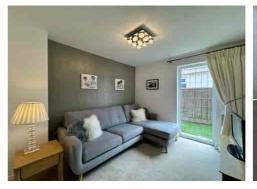

Extended to the rear with a FULL-WIDTH SINGLE STOREY addition, the ground floor flows beautifully and offers an abundance of living space. The elegant LOUNGE overlooks the front garden, while the second SITTING ROOM offers a perfect retreat or playroom option. The heart of the home is the bright and sociable KITCHEN DINER, with a CENTRAL ISLAND and BI-FOLD DOORS that open to the garden, creating a seamless connection between inside and out. Skylights flood this space with natural light, and there is also a handy UTILITY ROOM and ground floor SHOWER ROOM.