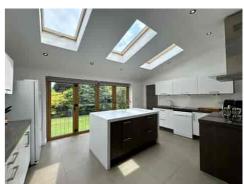

Extended to the rear with a FULL-WIDTH SINGLE STOREY addition, the ground floor flows beautifully and offers an abundance of living space. The elegant LOUNGE overlooks the front garden, while the second SITTING ROOM offers a perfect retreat or playroom option. The heart of the home is the bright and sociable KITCHEN DINER, with a CENTRAL ISLAND and BI-FOLD DOORS that open to the garden, creating a seamless connection between inside and out. Skylights flood this space with natural light, and there is also a handy UTILITY ROOM and ground floor SHOWER ROOM.