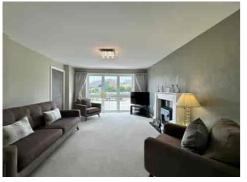

Extended to the rear with a FULL-WIDTH SINGLE STOREY addition, the ground floor flows beautifully and offers an abundance of living space. The elegant LOUNGE overlooks the front garden, while the second SITTING ROOM offers a perfect retreat or playroom option. The heart of the home is the bright and sociable KITCHEN DINER, with a CENTRAL ISLAND and BI-FOLD DOORS that open to the garden, creating a seamless connection between inside and out. Skylights flood this space with natural light, and there is also a handy UTILITY ROOM and ground floor SHOWER ROOM.