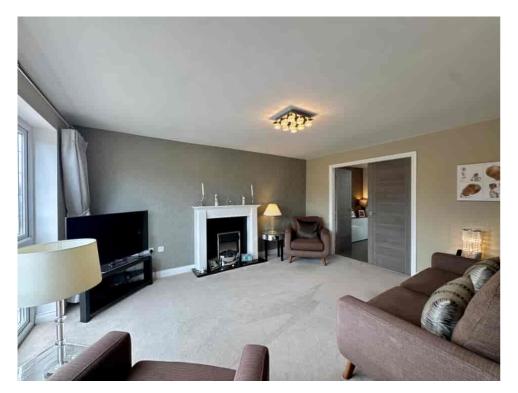

Extended to the rear with a FULL-WIDTH SINGLE STOREY addition, the ground floor flows beautifully and offers an abundance of living space. The elegant LOUNGE overlooks the front garden, while the second SITTING ROOM offers a perfect retreat or playroom option. The heart of the home is the bright and sociable KITCHEN DINER, with a CENTRAL ISLAND and BI-FOLD DOORS that open to the garden, creating a seamless connection between inside and out. Skylights flood this space with natural light, and there is also a handy UTILITY ROOM and ground floor SHOWER ROOM.