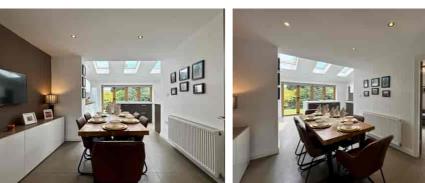

Extended to the rear with a FULL-WIDTH SINGLE STOREY addition, the ground floor flows beautifully and offers an abundance of living space. The elegant LOUNGE overlooks the front garden, while the second SITTING ROOM offers a perfect retreat or playroom option. The heart of the home is the bright and sociable KITCHEN DINER, with a CENTRAL ISLAND and BI-FOLD DOORS that open to the garden, creating a seamless connection between inside and out. Skylights flood this space with natural light, and there is also a handy UTILITY ROOM and ground floor SHOWER ROOM.