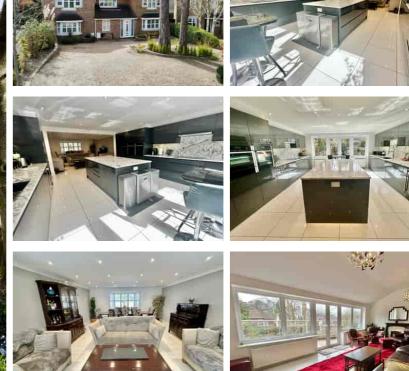

## Eliot Close, CAMBERLEY, Surrey GU15 1LW

Jigsaw Estates are excited to offer this huge, extended detached family home occupying a plot of approx. 0.25 acre, on the ever popular Wellington Park development of Camberley. Accommodation is approaching 3500 sq ft and anyone would be seriously impressed with the sheer space that is on offer for a large family. Upstairs there are six double bedrooms, three of which have en-suites and there is a family bathroom. Downstairs you are greeted by a large reception hall which leads onto the formal living room, study, large utility room and cloakroom. Beyond this there is a cosy sitting room overlooking the garden and then there is a large garden room which is partially vaulted with double doors, again, overlooking the garden. The particular 'wow factor' is the enormous, all encompassing room measuring approximately 41ft x 16ft which incorporates the re-fitted kitchen with an island unit and flows through to the dining area, although this could easily be a living area for any use.