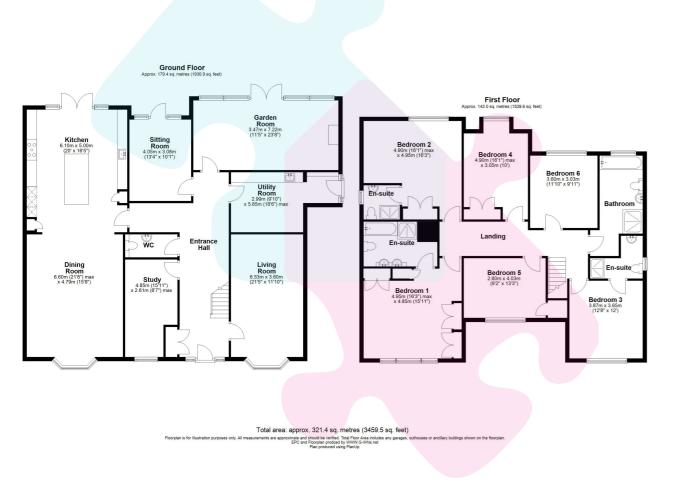

## Eliot Close, CAMBERLEY, Surrey GU15 1LW

Jigsaw Estates are excited to offer this huge, extended detached family home occupying a plot of approx. 0.25 acre, on the ever popular Wellington Park development of Camberley. Accommodation is approaching 3500 sq ft and anyone would be seriously impressed with the sheer space that is on offer for a large family. Upstairs there are six double bedrooms, three of which have en-suites and there is a family bathroom. Downstairs you are greeted by a large reception hall which leads onto the formal living room, study, large utility room and cloakroom. Beyond this there is a cosy sitting room overlooking the garden and then there is a large garden room which is partially vaulted with double doors, again, overlooking the garden. The particular 'wow factor' is the enormous, all encompassing room measuring approximately 41ft x 16ft which incorporates the re-fitted kitchen with an island unit and flows through to the dining area, although this could easily be a living area for any use.