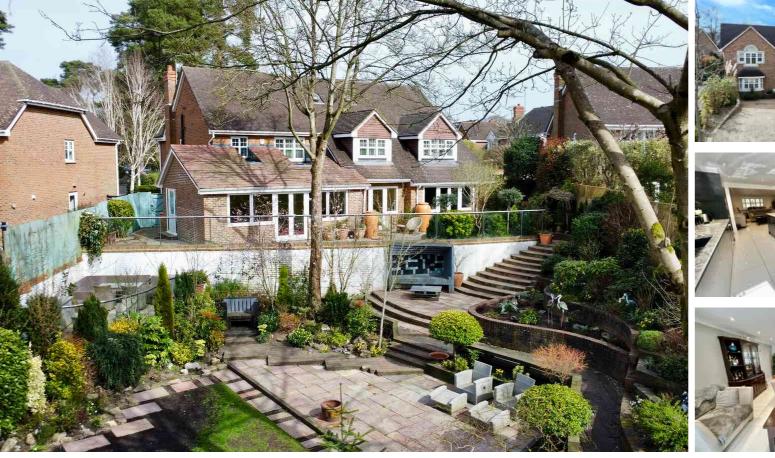

## Eliot Close, CAMBERLEY, Surrey GU15 1LW

Jigsaw Estates are excited to offer this huge, extended detached family home occupying a plot of approx. 0.25 acre, on the ever popular Wellington Park development of Camberley. Accommodation is approaching 3500 sq ft and anyone would be seriously impressed with the sheer space that is on offer for a large family. Upstairs there are six double bedrooms, three of which have en-suites and there is a family bathroom. Downstairs you are greeted by a large reception hall which leads onto the formal living room, study, large utility room and cloakroom. Beyond this there is a cosy sitting room overlooking the garden and then there is a large garden room which is partially vaulted with double doors, again, overlooking the garden. The particular 'wow factor' is the enormous, all encompassing room measuring approximately 41ft x 16ft which incorporates the re-fitted kitchen with an island unit and flows through to the dining area, although this could easily be a living area for any use.

The rear garden is beautifully landscaped, designed for low maintenance. There is a glass balustrade sectioning off raised and levelled patio areas with steps down to a lawned area and various, surrounding paths which are delightful to walk around. To the front there are two entry points to the driveway which