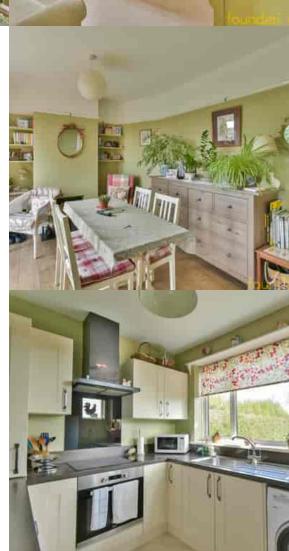

#### Kitchen

9' 11" x 7' 11" (3.02m x 2.41m) A dual aspect room with double glazed windows to the side and rear with the latter overlooking the garden, a modern fitted kitchen comprising; a range of laminate working surfaces with inset stainless steel sink and drainer unit with chrome mixer tap, inset four ring electric hob with extractor fan oven, a range of matching wall and base cupboards with fitted drawers, built-in electric oven, space for; washing machine and fridge/freezer, wall mounted gas fired combination boiler.