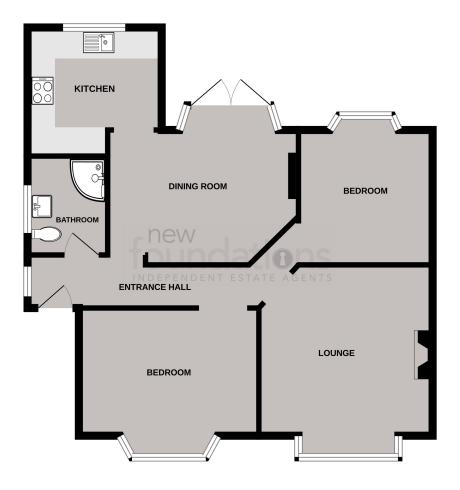

### **ROOM DESCRIPTIONS**

#### Entrance Hall

Accessed via UPVC front door, double glazed patterned window to the side, access to loft space via hatch, radiator.

# Lounge

14' 0" into bay x 12' 9" (4.27m into bay x 3.89m) Double glazed bay window overlooking the front, picture rail, radiator, feature fireplace with inset log burner and tiled hearth.

# **Dining Room**

 $14' \ 3'' \ x \ 10' \ 11'' \ (4.34m \ x \ 3.33m)$  Double glazed French doors and windows to the rear, picture rail, radiator, recessed shelving.

#### Kitchen

9' 11" x 7' 11" (3.02m x 2.41m) A dual aspect room with double glazed windows to the side and rear with the latter overlooking the garden, a modern fitted kitchen comprising; a range of laminate working surfaces with inset stainless steel sink and drainer unit with chrome mixer tap, inset four ring electric hob with extractor fan oven, a range of matching wall and base cupboards with fitted drawers, built-in electric oven, space for; washing machine and fridge/freezer, wall mounted gas fired combination boiler.

#### **Bedroom One**

 $13' 1'' \times 10' 9'' (3.99 \text{m} \times 3.28 \text{m})$  Double glazed bay window to the front, picture rail, radiator.

### **Bedroom Two**

 $10' 11'' \times 9' 8'' (3.33 \text{m} \times 2.95 \text{m})$  Double glazed bay window to the rear overlooking the garden, picture rail, radiator.

## Shower Room

Double glazed patterned window to the side, a modern fitted white suite comprising; large walk-in aqua boarded shower cubicle with thermostatic shower over, wash hand basin with chrome mixer tap and cupboard under, low level WC, chrome heated ladder style towel rail, radiator.