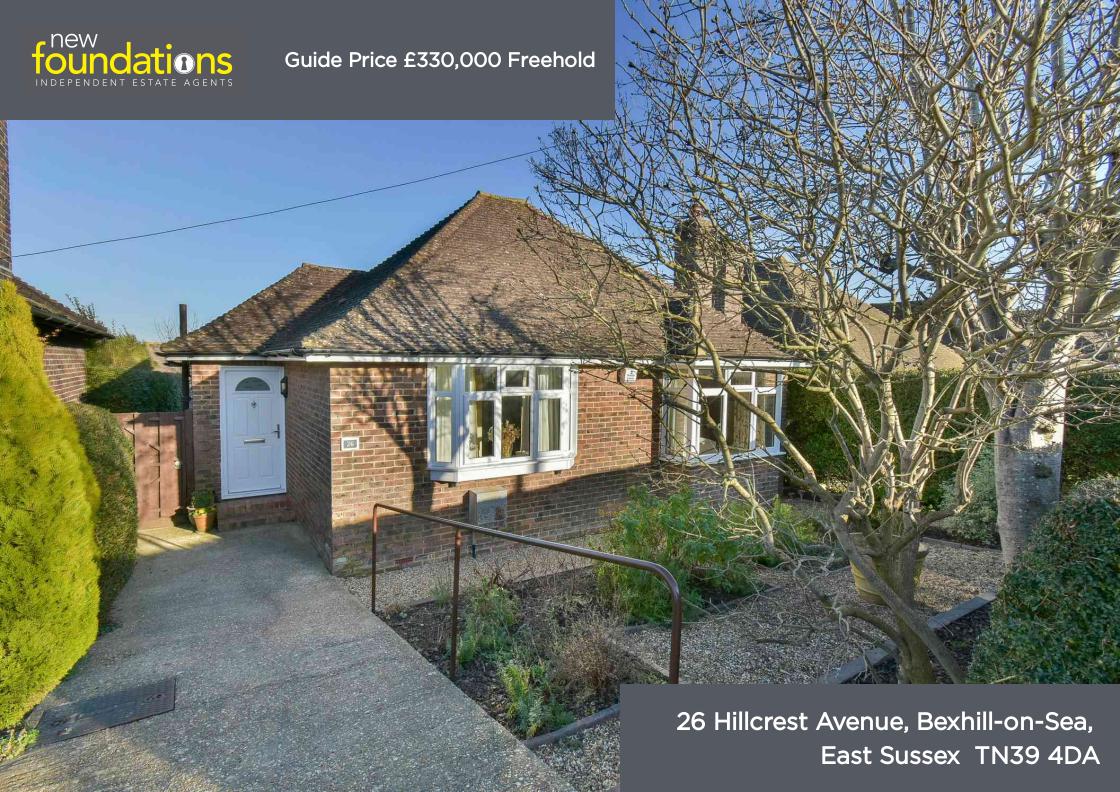

### PROPERTY DESCRIPTION

\*\*\*GUIDE PRICE £325,000 - £350,000\*\*\*

An immaculate and beautifully presented two bedroom, two reception detached bungalow located in this favoured West Bexhill location. The accommodation comprises; entrance hall, bay fronted lounge, dining room with French doors, dual aspect modern kitchen, two double bedrooms both with bay windows and a recently modernised shower room. Outside there is a raised decking accessed from the dining room and well maintained gardens. EPC - D.

### Outside

The front of the property is approached via a concrete driveway and leads to the front door and gated side access, the remainder of the front garden is mainly laid with shingle for ease of maintenance with well planted beds, enclosed with hedging.