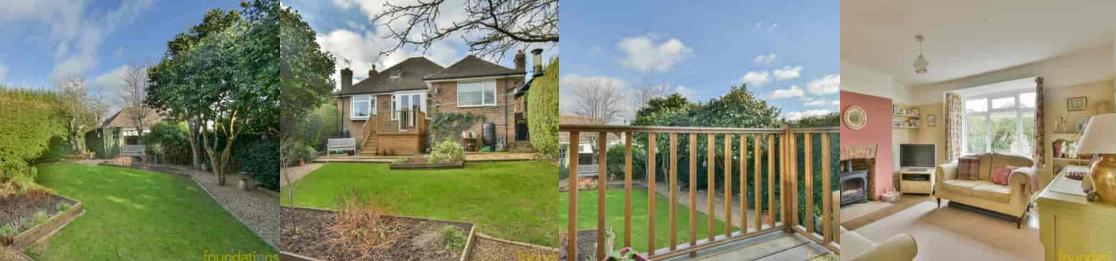

### Outside

The front of the property is approached via a concrete driveway and leads to the front door and gated side access, the remainder of the front garden is mainly laid with shingle for ease of maintenance with well planted beds, enclosed with hedging.

Adjacent to the rear of the property there is an area of decking with steps down to the main area of garden.

The main area of garden is predominately laid to lawn with areas laid to shingle, well planted beds, timber framed shed, water tap, gated side access, various mature shrubs and trees.