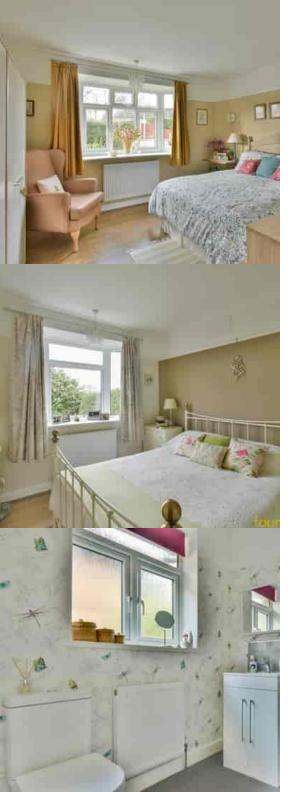

#### **Bedroom One**

 $13' 1'' \times 10' 9'' (3.99 \text{m} \times 3.28 \text{m})$  Double glazed bay window to the front, picture rail, radiator.

### **Bedroom Two**

 $10' 11'' \times 9' 8'' (3.33 \text{m} \times 2.95 \text{m})$  Double glazed bay window to the rear overlooking the garden, picture rail, radiator.

## Shower Room

Double glazed patterned window to the side, a modern fitted white suite comprising; large walk-in aqua boarded shower cubicle with thermostatic shower over, wash hand basin with chrome mixer tap and cupboard under, low level WC, chrome heated ladder style towel rail, radiator.