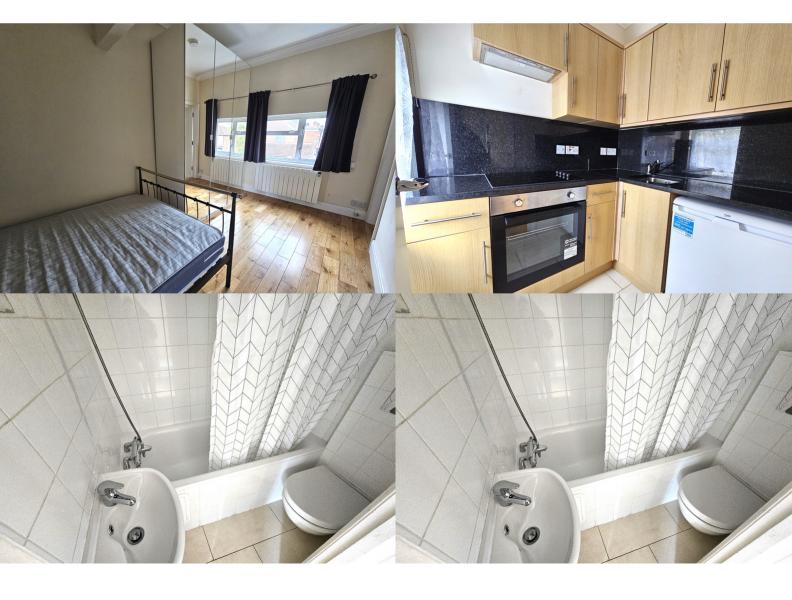

- T: 020 8998 4000
- E: sales@petergamble.com
- W: www.petergamble.com
- A: 86 Bilton Road, Greenford, UB6 7BN

Presented to the market is this cosy STUDIO FLAT. The property comprises of a open plan double bedroom/reception room, separate bathroom and separate kitchen. Access behind the shops to the property.

The property will be let part-furnished but there will be NO washing machine provided, the local laundrette is situated on the shops of Bilton Road. NO PARKING SPACE.

Electric is on a coin meter, only Council Tax to pay as well. (No gas and water is included).