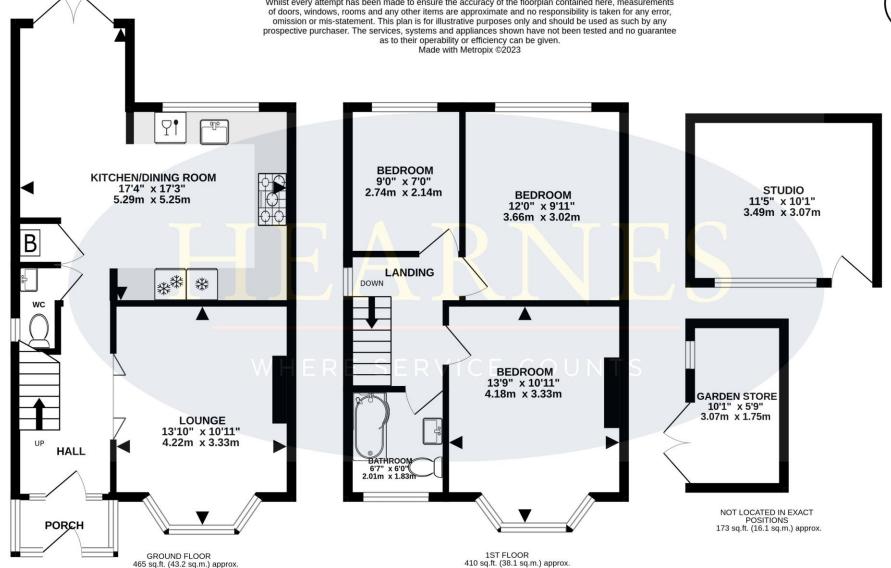

n room, currently used as a 'Man cave' with power, light and further side storage room, ideal as a garden store
- Westerly facing and extremely private rear garden with large patio and lawned area
- Recently laid block paved driveway and off road parking for 2 cars side by side
- Vacant and sold with no forward chain

The property is conveniently located in Churchill Road in Parkstone, being within walking distance to the local shops on Rossmore Road and within a mile to Waitrose and the shops on Ashley Road. Branksome Recreation Ground is also close by, along with Tower Park Leisure Park. Poole Town Centre is just over 2 miles away and Bournemouth Town Centre just under 3 miles.

COUNCIL TAX BAND: C EPC RATE: D



















## TOTAL FLOOR AREA: 1049 sq.ft. (97.4 sq.m.) approx.















## www.hearnes.com

18 - 20 Parkstone Road, Poole, Dorset, BH15 2PG Tel: 01202 377377 Email: poole@hearnes.com

Offices also at: BOURNEMOUTH, FERNDOWN, RINGWOOD & WIMBORNE