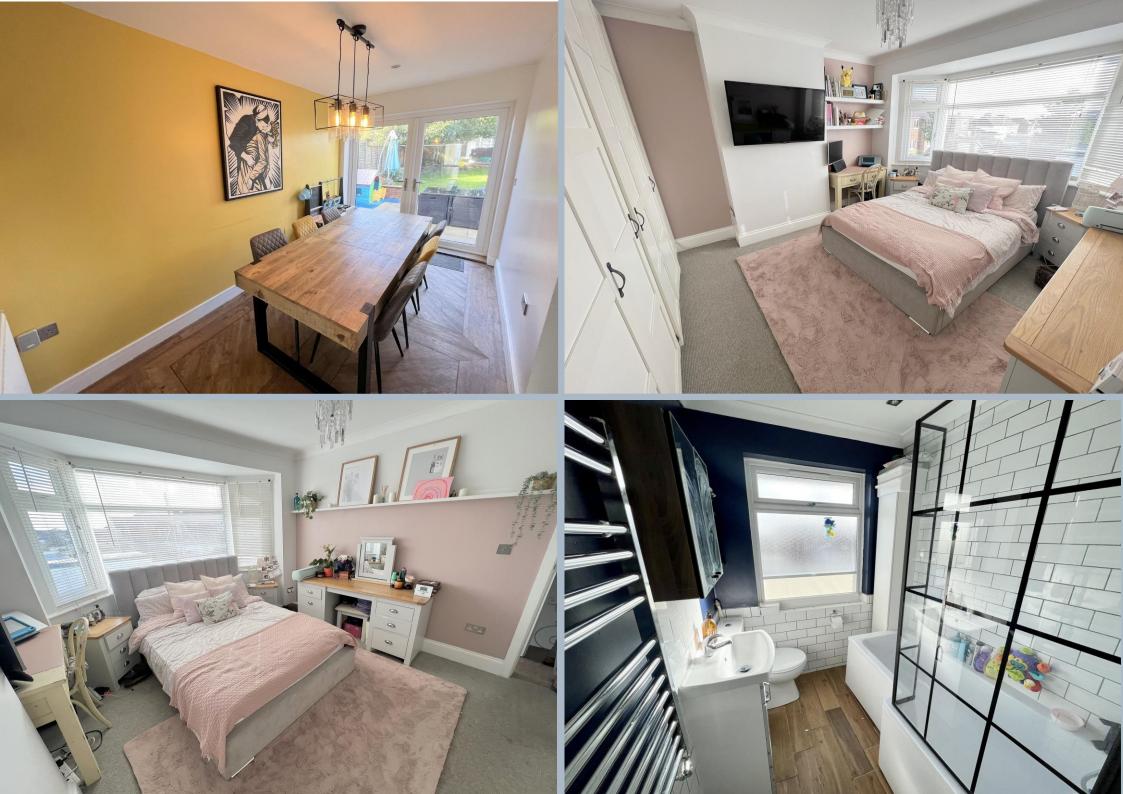

- Attractive 1930's 3 bedroom detached home
- Welcoming entrance hall where you can see straight through the home into the garden and having a partially exposed brick feature wall
- Beautiful kitchen fitted in a range of white shaker style units with quality work tops and splash backs includes a Belfast sink, beautiful Cuisine Master Range cooker with extraction over and integrated appliances to include full height fridge and freezer, Neff dishwasher and wine fridge
- The kitchen opens up to a dining area with central doors opening out to the patio and garden
- Downstairs cloakroom and utility cupboard housing boiler and space/plumbing for washing machine
- Spacious main bedroom with bay window
- Modern bathroom with P shaped bath having a shower over
- Replacement double glazed windows and new entrance porch
- Studio/garden room, currently used as a 'Man cave' with power, light and further side storage room, ideal as a garden store
- Westerly facing and extremely private rear garden with large patio and lawned area
- Recently laid block paved driveway and off road parking for 2 cars side by side
- Vacant and sold with no forward chain