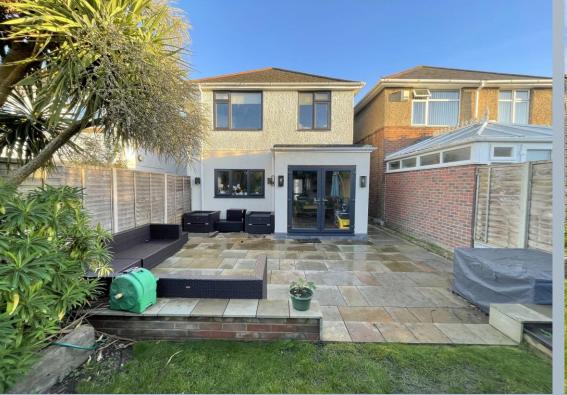

## Churchill Road, Parkstone, Poole, BH12 2JD FREEHOLD PRICE £385,000

A modernised 1930's detached 3 bedroom home with open plan kitchen/dining room, separate lounge, cloakroom, modern family bathroom, private garden with garden room and 2 off road parking spaces. This attractive home has been updated by the current owners to include opening up the kitchen area and having a fabulous family space for cooking, living and dining. There are Karndean floors laid to the entrance hall and open plan areas, fully integrated kitchen and modern internal décor. There is a recently laid block paved driveway to the front and the rear garden is a good size with a generous rear patio, offering a welcoming area for entertaining, along with a lawned area, studio/garden room and a rear storage room. The property will be sold with no forward chain.

- Attractive 1930's 3 bedroom detached home
- Welcoming entrance hall where you can see straight through the home into the garden and having a partially exposed brick feature wall
- Beautiful kitchen fitted in a range of white shaker style units with quality work tops and splash backs includes a Belfast sink, beautiful Cuisine Master Range cooker with extraction over and integrated appliances to include full height fridge and freezer, Neff dishwasher and wine fridge
- The kitchen opens up to a dining area with central doors opening out to the patio and garden
- Downstairs cloakroom and utility cupboard housing boiler and space/plumbing for washing machine
- Spacious main bedroom with bay window
- Modern bathroom with P shaped bath having a shower over
- Replacement double glazed windows and new entrance porch
- Studio/garden room, currently used as a 'Man cave' with power, light and further side storage room, ideal as a garden store
- Westerly facing and extremely private rear garden with large patio and lawned area
- Recently laid block paved driveway and off road parking for 2 cars side by side
- Vacant and sold with no forward chain