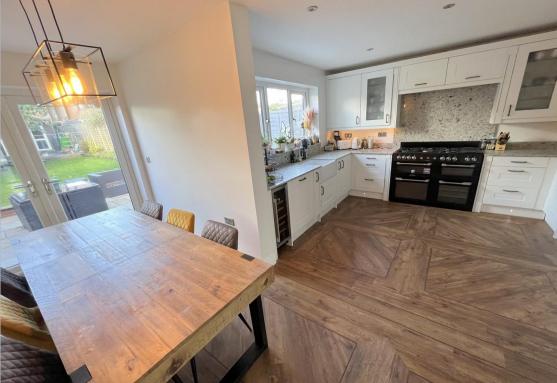

## Churchill Road, Parkstone, Poole, BH12 2JD FREEHOLD PRICE £385,000

A modernised 1930's detached 3 bedroom home with open plan kitchen/dining room, separate lounge, cloakroom, modern family bathroom, private garden with garden room and 2 off road parking spaces. This attractive home has been updated by the current owners to include opening up the kitchen area and having a fabulous family space for cooking, living and dining. There are Karndean floors laid to the entrance hall and open plan areas, fully integrated kitchen and modern internal décor. There is a recently laid block paved driveway to the front and the rear garden is a good size with a generous rear patio, offering a welcoming area for entertaining, along with a lawned area, studio/garden room and a rear storage room. The property will be sold with no forward chain.

- Attractive 1930's 3 bedroom detached home
- Welcoming entrance hall where you can see straight through the home into the garden and having a partially exposed brick feature wall
- Beautiful kitchen fitted in a range of white shaker style units with quality work tops and splash backs includes a Belfast sink, beautiful Cuisine Master Range cooker with extraction over and integrated appliances to include full height fridge and freezer, Neff dishwasher and wine fridge
- The kitchen opens up to a dining area with central doors opening out to the patio and garden
- Downstairs cloakroom and utility cupboard housing boiler and space/plumbing for washing machine
- Spacious main bedroom with bay window
- Modern bathroom with P shaped bath having a shower over
- Replacement double glazed windows and new entrance porch
- Studio/garden room, currently used as a 'Man cave' with power, light and further side storage room, ideal as a garden store
- Westerly facing and extremely private rear garden with large patio and lawned area
- Recently laid block paved driveway and off road parking for 2 cars side by side
- Vacant and sold with no forward chain