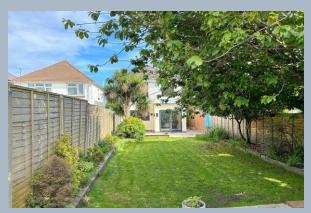

- Attractive 1930's 3 bedroom detached home
- Welcoming entrance hall where you can see straight through the home into the garden and having a partially exposed brick feature wall
- Beautiful kitchen fitted in a range of white shaker style units with quality work tops and splash backs includes a Belfast sink, beautiful Cuisine Master Range cooker with extraction over and integrated appliances to include full height fridge and freezer, Neff dishwasher and wine fridge
- The kitchen opens up to a dining area with central doors opening out to the patio and garden
- Downstairs cloakroom and utility cupboard housing boiler and space/plumbing for washing machine
- Spacious main bedroom with bay window
- Modern bathroom with P shaped bath having a shower over
- Replacement double glazed windows and new entrance porch
- Studio/garden room, currently used as a 'Man cave' with power, light and further side storage room, ideal as a garden store
- Westerly facing and extremely private rear garden with large patio and lawned area
- Recently laid block paved driveway and off road parking for 2 cars side by side
- Vacant and sold with no forward chain