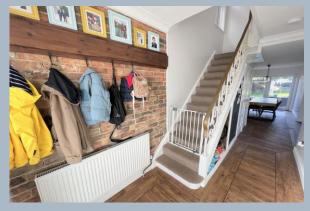

- Attractive 1930's 3 bedroom detached home
- Welcoming entrance hall where you can see straight through the home into the garden and having a partially exposed brick feature wall
- Beautiful kitchen fitted in a range of white shaker style units with quality work tops and splash backs includes a Belfast sink, beautiful Cuisine Master Range cooker with extraction over and integrated appliances to include full height fridge and freezer, Neff dishwasher and wine fridge
- The kitchen opens up to a dining area with central doors opening out to the patio and garden
- Downstairs cloakroom and utility cupboard housing boiler and space/plumbing for washing machine
- Spacious main bedroom with bay window
- Modern bathroom with P shaped bath having a shower over
- Replacement double glazed windows and new entrance porch
- Studio/garden room, currently used as a 'Man cave' with power, light and further side storage room, ideal as a garden store
- Westerly facing and extremely private rear garden with large patio and lawned area
- Recently laid block paved driveway and off road parking for 2 cars side by side
- Vacant and sold with no forward chain