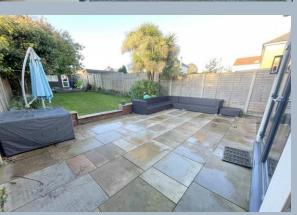

- Attractive 1930's 3 bedroom detached home
- Welcoming entrance hall where you can see straight through the home into the garden and having a partially exposed brick feature wall
- Beautiful kitchen fitted in a range of white shaker style units with quality work tops and splash backs includes a Belfast sink, beautiful Cuisine Master Range cooker with extraction over and integrated appliances to include full height fridge and freezer, Neff dishwasher and wine fridge
- The kitchen opens up to a dining area with central doors opening out to the patio and garden
- Downstairs cloakroom and utility cupboard housing boiler and space/plumbing for washing machine
- Spacious main bedroom with bay window
- Modern bathroom with P shaped bath having a shower over
- Replacement double glazed windows and new entrance porch
- Studio/garden room, currently used as a 'Man cave' with power, light and further side storage room, ideal as a garden store
- Westerly facing and extremely private rear garden with large patio and lawned area
- Recently laid block paved driveway and off road parking for 2 cars side by side
- Vacant and sold with no forward chain