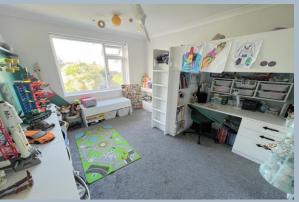

- Attractive 1930's 3 bedroom detached home
- Welcoming entrance hall where you can see straight through the home into the garden and having a partially exposed brick feature wall
- Beautiful kitchen fitted in a range of white shaker style units with quality work tops and splash backs includes a Belfast sink, beautiful Cuisine Master Range cooker with extraction over and integrated appliances to include full height fridge and freezer, Neff dishwasher and wine fridge
- The kitchen opens up to a dining area with central doors opening out to the patio and garden
- Downstairs cloakroom and utility cupboard housing boiler and space/plumbing for washing machine
- Spacious main bedroom with bay window
- Modern bathroom with P shaped bath having a shower over
- Replacement double glazed windows and new entrance porch
- Studio/garden room, currently used as a 'Man cave' with power, light and further side storage room, ideal as a garden store
- Westerly facing and extremely private rear garden with large patio and lawned area
- Recently laid block paved driveway and off road parking for 2 cars side by side
- Vacant and sold with no forward chain