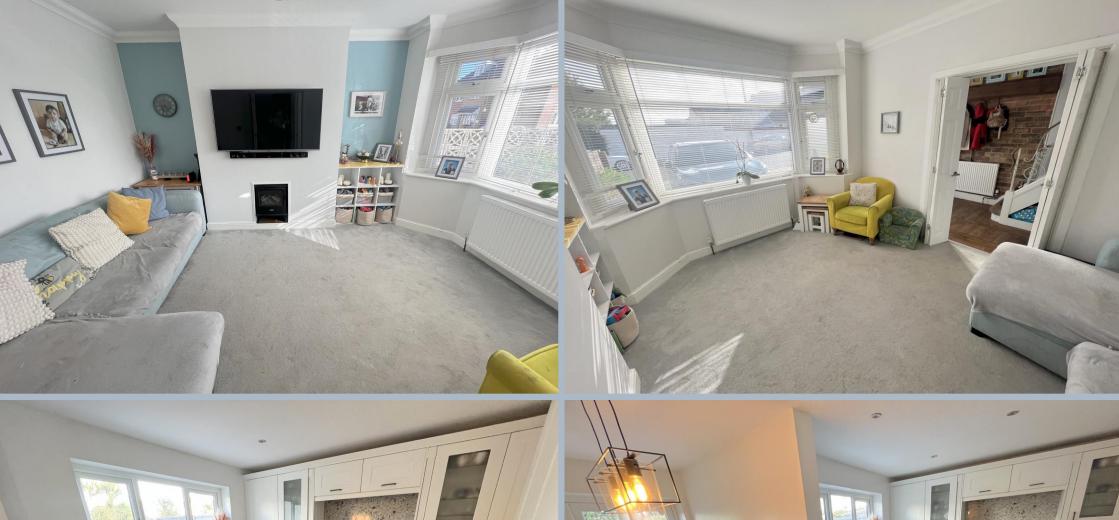

## Churchill Road, Parkstone, Poole, BH12 2JD FREEHOLD PRICE £385,000

A modernised 1930's detached 3 bedroom home with open plan kitchen/dining room, separate lounge, cloakroom, modern family bathroom, private garden with garden room and 2 off road parking spaces. This attractive home has been updated by the current owners to include opening up the kitchen area and having a fabulous family space for cooking, living and dining. There are Karndean floors laid to the entrance hall and open plan areas, fully integrated kitchen and modern internal décor. There is a recently laid block paved driveway to the front and the rear garden is a good size with a generous rear patio, offering a welcoming area for entertaining, along with a lawned area, studio/garden room and a rear storage room. The property will be sold with no forward chain.

- Attractive 1930's 3 bedroom detached home
- Welcoming entrance hall where you can see straight through the home into the garden and having a partially exposed brick feature wall
- Beautiful kitchen fitted in a range of white shaker style units with quality work tops and splash backs includes a Belfast sink, beautiful Cuisine Master Range cooker with extraction over and integrated appliances to include full height fridge and freezer, Neff dishwasher and wine fridge
- The kitchen opens up to a dining area with central doors opening out to the patio and garden
- Downstairs cloakroom and utility cupboard housing boiler and space/plumbing for washing machine
- Spacious main bedroom with bay window
- Modern bathroom with P shaped bath having a shower over
- Replacement double glazed windows and new entrance porch
- Studio/garden room, currently used as a 'Man cave' with power, light and further side storage room, ideal as a garden store
- Westerly facing and extremely private rear garden with large patio and lawned area
- Recently laid block paved driveway and off road parking for 2 cars side by side
- Vacant and sold with no forward chain