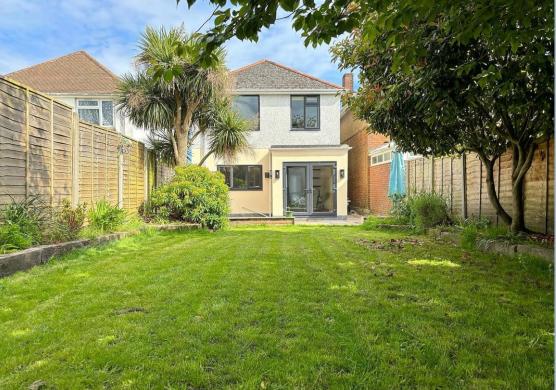

## Churchill Road, Parkstone, Poole, BH12 2JD FREEHOLD PRICE £385,000

A modernised 1930's detached 3 bedroom home with open plan kitchen/dining room, separate lounge, cloakroom, modern family bathroom, private garden with garden room and 2 off road parking spaces. This attractive home has been updated by the current owners to include opening up the kitchen area and having a fabulous family space for cooking, living and dining. There are Karndean floors laid to the entrance hall and open plan areas, fully integrated kitchen and modern internal décor. There is a recently laid block paved driveway to the front and the rear garden is a good size with a generous rear patio, offering a welcoming area for entertaining, along with a lawned area, studio/garden room and a rear storage room. The property will be sold with no forward chain.

- Attractive 1930's 3 bedroom detached home
- Welcoming entrance hall where you can see straight through the home into the garden and having a partially exposed brick feature wall
- Beautiful kitchen fitted in a range of white shaker style units with quality work tops and splash backs includes a Belfast sink, beautiful Cuisine Master Range cooker with extraction over and integrated appliances to include full height fridge and freezer, Neff dishwasher and wine fridge
- The kitchen opens up to a dining area with central doors opening out to the patio and garden
- Downstairs cloakroom and utility cupboard housing boiler and space/plumbing for washing machine
- Spacious main bedroom with bay window
- Modern bathroom with P shaped bath having a shower over
- Replacement double glazed windows and new entrance porch
- Studio/garden room, currently used as a 'Man cave' with power, light and further side storage room, ideal as a garden store
- Westerly facing and extremely private rear garden with large patio and lawned area
- Recently laid block paved driveway and off road parking for 2 cars side by side
- Vacant and sold with no forward chain