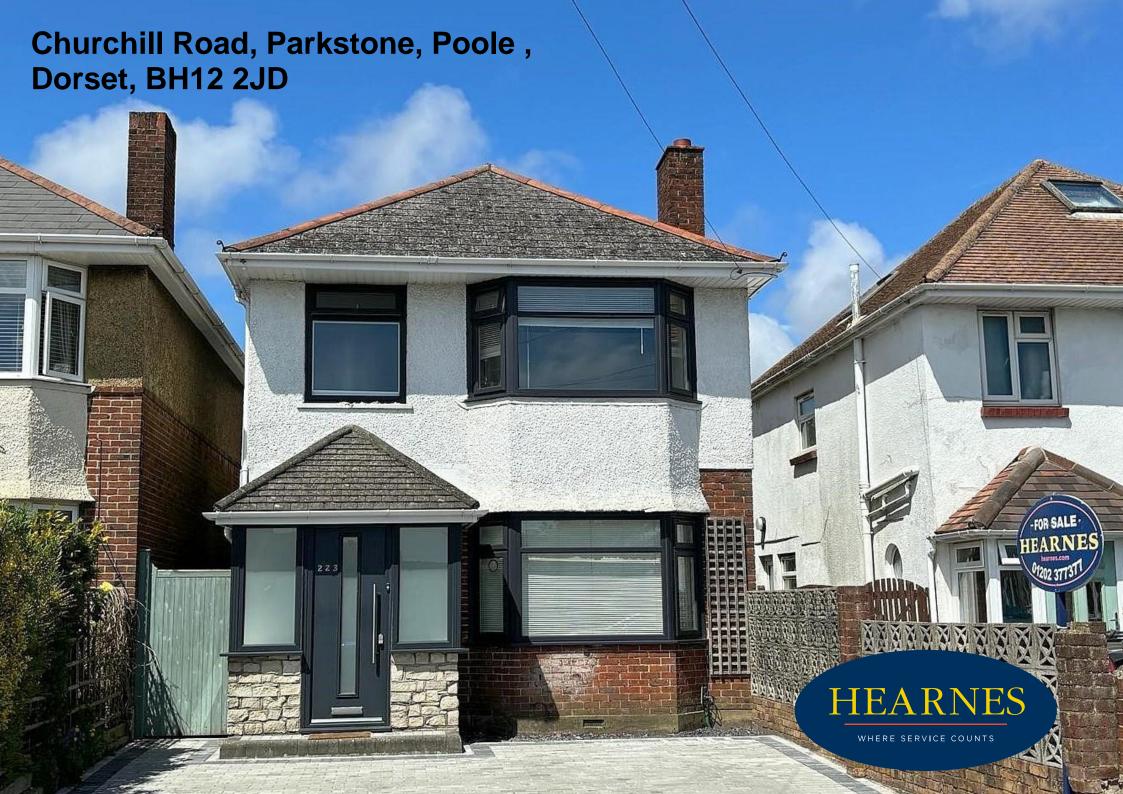

## Churchill Road, Parkstone, Poole, BH12 2JD FREEHOLD PRICE £385,000

A modernised 1930's detached 3 bedroom home with open plan kitchen/dining room, separate lounge, cloakroom, modern family bathroom, private garden with garden room and 2 off road parking spaces. This attractive home has been updated by the current owners to include opening up the kitchen area and having a fabulous family space for cooking, living and dining. There are Karndean floors laid to the entrance hall and open plan areas, fully integrated kitchen and modern internal décor. There is a recently laid block paved driveway to the front and the rear garden is a good size with a generous rear patio, offering a welcoming area for entertaining, along with a lawned area, studio/garden room and a rear storage room. The property will be sold with no forward chain.

- Attractive 1930's 3 bedroom detached home
- Welcoming entrance hall where you can see straight through the home into the garden and having a partially exposed brick feature wall
- Beautiful kitchen fitted in a range of white shaker style units with quality work tops and splash backs includes a Belfast sink, beautiful Cuisine Master Range cooker with extraction over and integrated appliances to include full height fridge and freezer, Neff dishwasher and wine fridge
- The kitchen opens up to a dining area with central doors opening out to the patio and garden
- Downstairs cloakroom and utility cupboard housing boiler and space/plumbing for washing machine
- Spacious main bedroom with bay window
- Modern bathroom with P shaped bath having a shower over
- Replacement double glazed windows and new entrance porch
- Studio/garden room, currently used as a 'Man cave' with power, light and further side storage room, ideal as a garden store
- Westerly facing and extremely private rear garden with large patio and lawned area
- Recently laid block paved driveway and off road parking for 2 cars side by side
- Vacant and sold with no forward chain