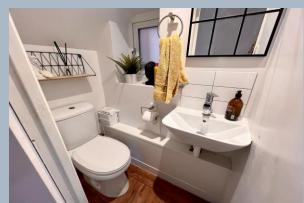

- Attractive 1930's 3 bedroom detached home
- Welcoming entrance hall where you can see straight through the home into the garden and having a partially exposed brick feature wall
- Beautiful kitchen fitted in a range of white shaker style units with quality work tops and splash backs includes a Belfast sink, beautiful Cuisine Master Range cooker with extraction over and integrated appliances to include full height fridge and freezer, Neff dishwasher and wine fridge
- The kitchen opens up to a dining area with central doors opening out to the patio and garden
- Downstairs cloakroom and utility cupboard housing boiler and space/plumbing for washing machine
- Spacious main bedroom with bay window
- Modern bathroom with P shaped bath having a shower over
- Replacement double glazed windows and new entrance porch
- Studio/garden room, currently used as a 'Man cave' with power, light and further side storage room, ideal as a garden store
- Westerly facing and extremely private rear garden with large patio and lawned area
- Recently laid block paved driveway and off road parking for 2 cars side by side
- Vacant and sold with no forward chain