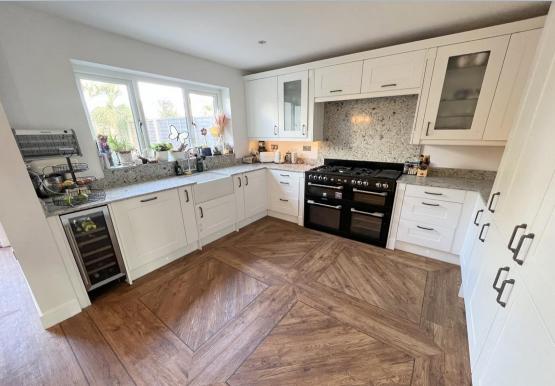

- Attractive 1930's 3 bedroom detached home
- Welcoming entrance hall where you can see straight through the home into the garden and having a partially exposed brick feature wall
- Beautiful kitchen fitted in a range of white shaker style units with quality work tops and splash backs includes a Belfast sink, beautiful Cuisine Master Range cooker with extraction over and integrated appliances to include full height fridge and freezer, Neff dishwasher and wine fridge
- The kitchen opens up to a dining area with central doors opening out to the patio and garden
- Downstairs cloakroom and utility cupboard housing boiler and space/plumbing for washing machine
- Spacious main bedroom with bay window
- Modern bathroom with P shaped bath having a shower over
- Replacement double glazed windows and new entrance porch
- Studio/garden room, currently used as a 'Man cave' with power, light and further side storage room, ideal as a garden store
- Westerly facing and extremely private rear garden with large patio and lawned area
- Recently laid block paved driveway and off road parking for 2 cars side by side
- Vacant and sold with no forward chain