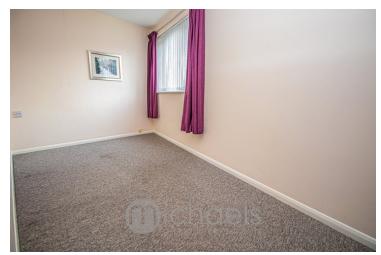

#### Lounge

 $15^{\circ}\,03^{\circ}\,x\,13^{\circ}\,05^{\circ}$  (4.65m x 4.09m) Storage radiator, double glazed window to rear aspect, double glazed door to side aspect accessing communal garden, telephone point, tv point.