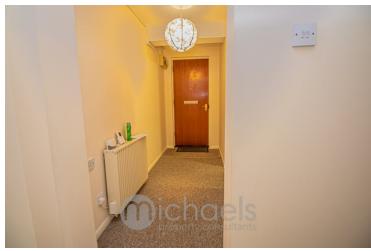

#### **Entrance Hall**

 $13^{\circ}$  09" x 4' 00" (4.19m x 1.22m) Access door into entrance hall, access to all rooms and wet room, storage heater.