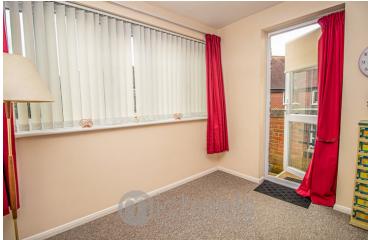

#### Lounge

 $15^{\circ}\,03^{\circ}\,x\,13^{\circ}\,05^{\circ}$  (4.65m x 4.09m) Storage radiator, double glazed window to rear aspect, double glazed door to side aspect accessing communal garden, telephone point, tv point.