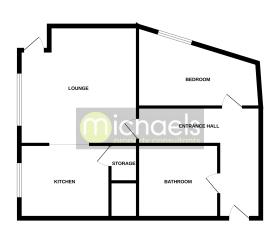

### Floorplans

GROUND FLOOR

#### **Entrance Hall**

 $13^{\circ}$  09" x 4' 00" (4.19m x 1.22m) Access door into entrance hall, access to all rooms and wet room, storage heater.

#### Lounge

 $15^{\circ}\,03^{\circ}\,x\,13^{\circ}\,05^{\circ}$  (4.65m x 4.09m) Storage radiator, double glazed window to rear aspect, double glazed door to side aspect accessing communal garden, telephone point, tv point.

Kitchen

 $7^{\circ}$  02" x 6' 01" (2.18m x 1.85m) Double glazed window to rear aspect, matching wall and base units with rolled edge worksurfaces, inset sink with bowl and drainer, part tiled walls, laminate flooring, integrated oven, access to storage cupboard.

#### Bedroom One

15' 03" x 7' 03" (4.65m x 2.21m) Double glazed window to side aspect, telephone point.

#### Wet Room

 $8'\,03''\,x\,5'\,11''\,(2.51\,m\,x\,1.80\,m)$  Low level WC, pedestal wash hand basin, extractor fan, seated shower area, part tiled walls, laminate flooring.