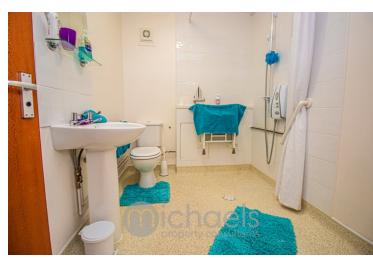

#### Wet Room

 $8'\,03''\,x\,5'\,11''\,(2.51\,m\,x\,1.80\,m)$  Low level WC, pedestal wash hand basin, extractor fan, seated shower area, part tiled walls, laminate flooring.