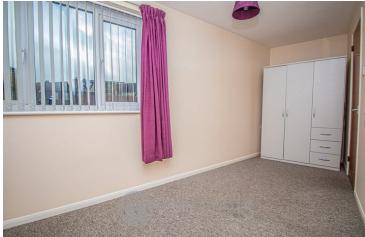

#### Bedroom One

15' 03" x 7' 03" (4.65m x 2.21m) Double glazed window to side aspect, telephone point.