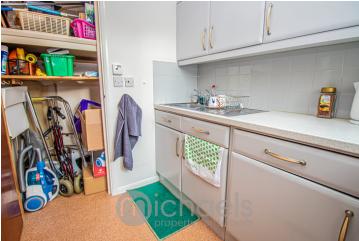

Kitchen

 $7^{\circ}$  02" x 6' 01" (2.18m x 1.85m) Double glazed window to rear aspect, matching wall and base units with rolled edge worksurfaces, inset sink with bowl and drainer, part tiled walls, laminate flooring, integrated oven, access to storage cupboard.