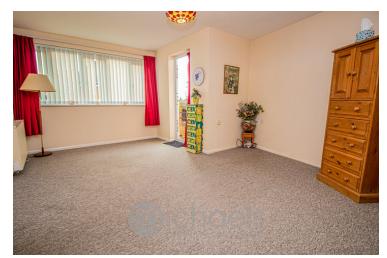

#### Lounge

 $15^{\circ}\,03^{\circ}\,x\,13^{\circ}\,05^{\circ}$  (4.65m x 4.09m) Storage radiator, double glazed window to rear aspect, double glazed door to side aspect accessing communal garden, telephone point, tv point.