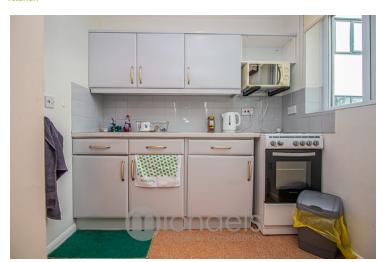

Kitchen

 $7^{\circ}$  02" x 6' 01" (2.18m x 1.85m) Double glazed window to rear aspect, matching wall and base units with rolled edge worksurfaces, inset sink with bowl and drainer, part tiled walls, laminate flooring, integrated oven, access to storage cupboard.