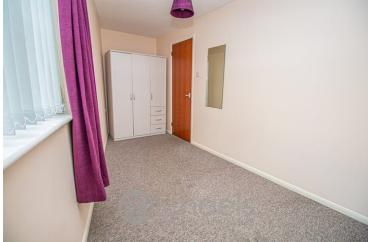

#### Bedroom One

15' 03" x 7' 03" (4.65m x 2.21m) Double glazed window to side aspect, telephone point.