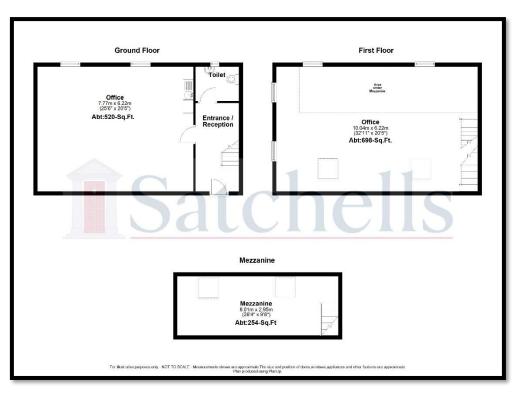

- **Entrance:** About 104 Sq. Ft. Doors to ground floor office space and toilet. Stairs to first floor office.
- **Ground Floor:** About 520 Sq. Ft. (25'6" x 20'5") with windows to side aspects. Predominately open plan with kitchen facilities located within.
- **First floor:** About 698 Sq. Ft. (33'8" x 20'9") predominately open plan with windows to side and rear aspect. Stairs to mezzanine level.
- **Mezzanine:** About 254 Sq. Ft. (9'8" x26'4") sky lights and stars leading down to first floor. Eves storage cupboards.