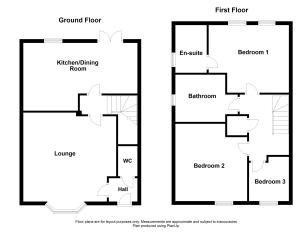

#### **GROUND FLOOR**

### **Living room**

4.57m x 3.73m (15' 0" x 12' 3")

## Kitchen/diner

4.71m x 2.60m (15' 5" x 8' 6")

#### **FIRST FLOOR**

#### **Bedroom one**

2.85m x 3.25m (9' 4" x 10' 8")

#### **Bedroom two**

3.79m x 2.46m (12' 5" x 8' 1")

# **Bedroom three**

2.25m x 2.17m (7' 5" x 7' 1")