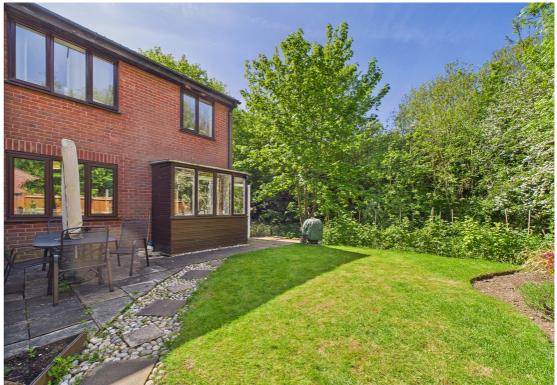

To the outside, the private wrap around rear garden is mainly laid to lawn with a patio space. The front of the property provides parking for residents.

We have been informed by the vendor that the remaining lease on the property is 124 years and 5 months. With a Ground Rent of approx. £85 per annum.

- Two bedrooms
- Ground floor maisonette
- Private rear garden
- Modern fitted kitchen and bathroom
- 0.8 miles, 15 min walk to Hitchin train station (as per Google Maps)
- 0.8 mile, 15 mins walk to Hitchin town centre (as per Google Maps)