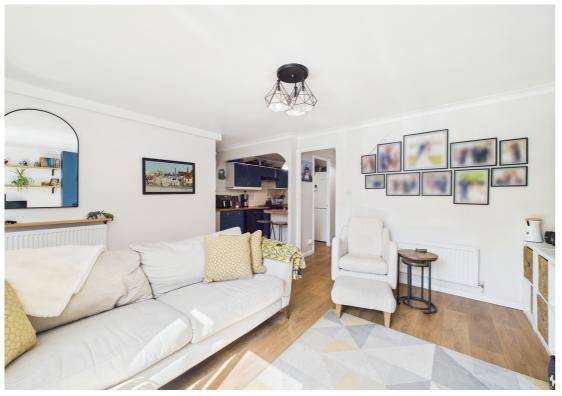

A modern two bedroom ground floor maisonette benefitting from a spacious private rear garden.

Accommodation comprises an entrance porch, living room, open plan modern fitted kitchen with breakfast bar, primary double bedroom, modern fitted bathroom and second bedroom with door leading onto the garden.

- Two bedrooms
- Ground floor maisonette
- Private rear garden
- Modern fitted kitchen and bathroom
- 0.8 miles, 15 min walk to Hitchin train station (as per Google Maps)
- 0.8 mile, 15 mins walk to Hitchin town centre (as per Google Maps)