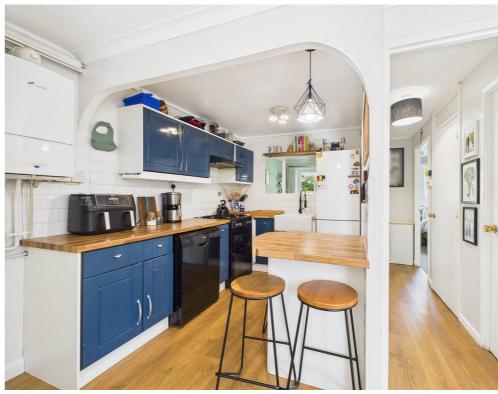

A modern two bedroom ground floor maisonette benefitting from a spacious private rear garden.

Accommodation comprises an entrance porch, living room, open plan modern fitted kitchen with breakfast bar, primary double bedroom, modern fitted bathroom and second bedroom with door leading onto the garden.

- Two bedrooms
- Ground floor maisonette
- Private rear garden
- Modern fitted kitchen and bathroom
- 0.8 miles, 15 min walk to Hitchin train station (as per Google Maps)
- 0.8 mile, 15 mins walk to Hitchin town centre (as per Google Maps)