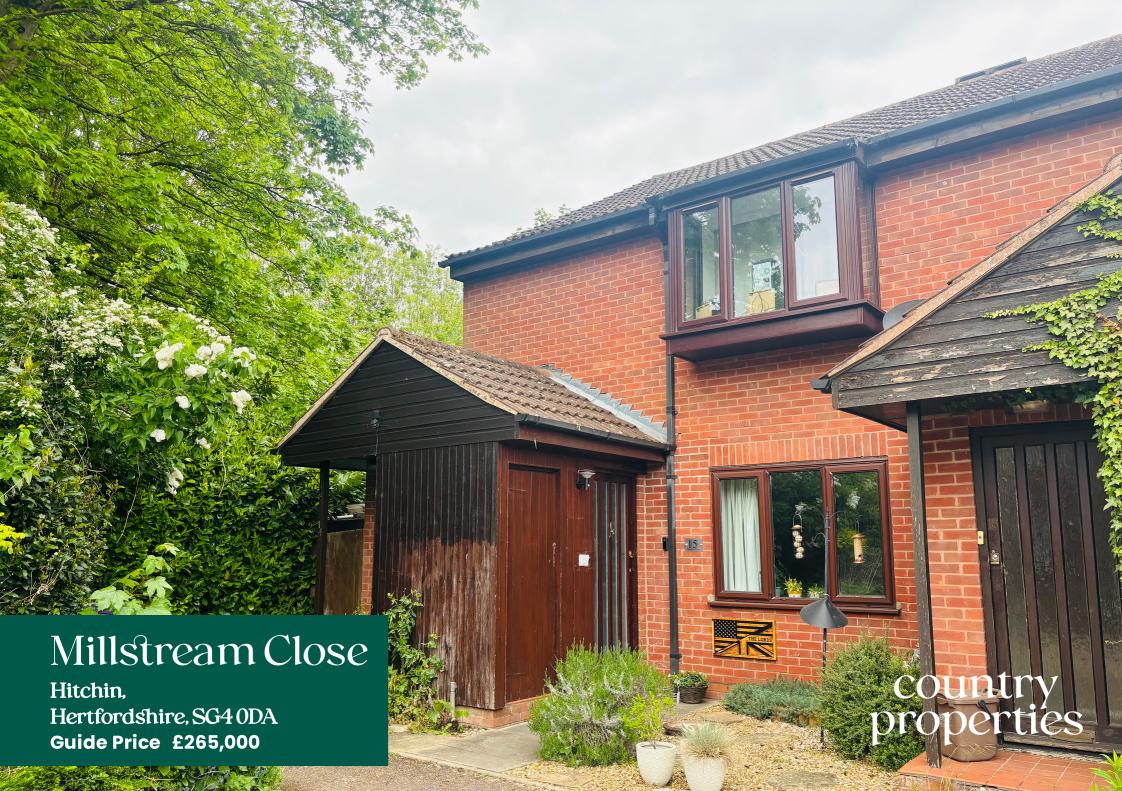

A modern two bedroom ground floor maisonette benefitting from a spacious private rear garden.

Accommodation comprises an entrance porch, living room, open plan modern fitted kitchen with breakfast bar, primary double bedroom, modern fitted bathroom and second bedroom with door leading onto the garden.

To the outside, the private wrap around rear garden is mainly laid to lawn with a patio space. The front of the property provides parking for residents.

We have been informed by the vendor that the remaining lease on the property is 124 years and 5 months. With a Ground Rent of approx. £85 per annum.

- Two bedrooms
- Ground floor maisonette
- Private rear garden
- Modern fitted kitchen and bathroom
- 0.8 miles, 15 min walk to Hitchin train station (as per Google Maps)
- 0.8 mile, 15 mins walk to Hitchin town centre (as per Google Maps)