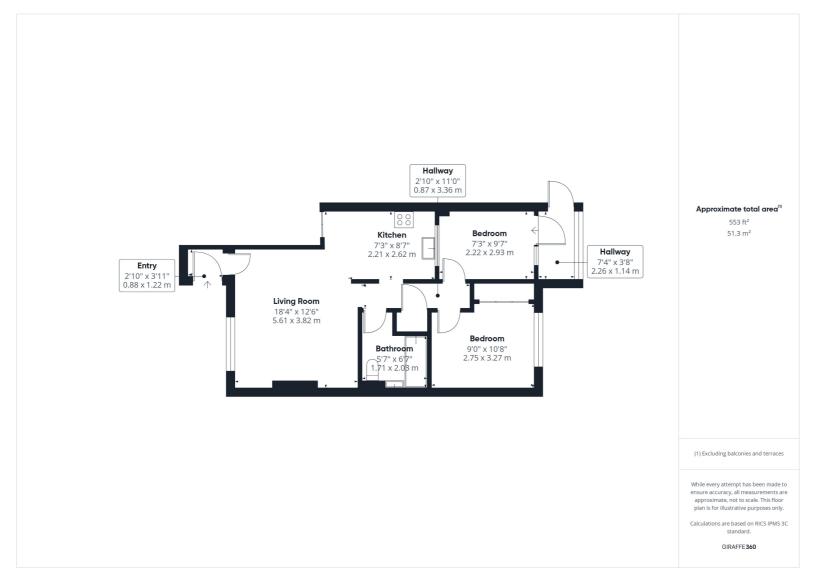

A modern two bedroom ground floor maisonette benefitting from a spacious private rear garden.

Accommodation comprises an entrance porch, living room, open plan modern fitted kitchen with breakfast bar, primary double bedroom, modern fitted bathroom and second bedroom with door leading onto the garden.

To the outside, the private wrap around rear garden is mainly laid to lawn with a patio space. The front of the property provides parking for residents.

We have been informed by the vendor that the remaining lease on the property is 124 years and 5 months. With a Ground Rent of approx. £85 per annum.

- Two bedrooms
- Ground floor maisonette
- Private rear garden
- Modern fitted kitchen and bathroom
- 0.8 miles, 15 min walk to Hitchin train station (as per Google Maps)
- 0.8 mile, 15 mins walk to Hitchin town centre (as per Google Maps)