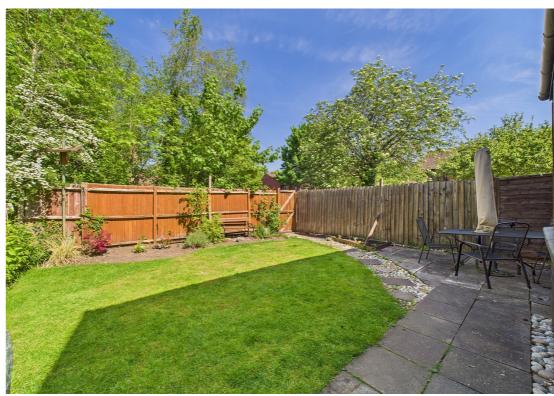

To the outside, the private wrap around rear garden is mainly laid to lawn with a patio space. The front of the property provides parking for residents.

We have been informed by the vendor that the remaining lease on the property is 124 years and 5 months. With a Ground Rent of approx. £85 per annum.

- Two bedrooms
- Ground floor maisonette
- Private rear garden
- Modern fitted kitchen and bathroom
- 0.8 miles, 15 min walk to Hitchin train station (as per Google Maps)
- 0.8 mile, 15 mins walk to Hitchin town centre (as per Google Maps)