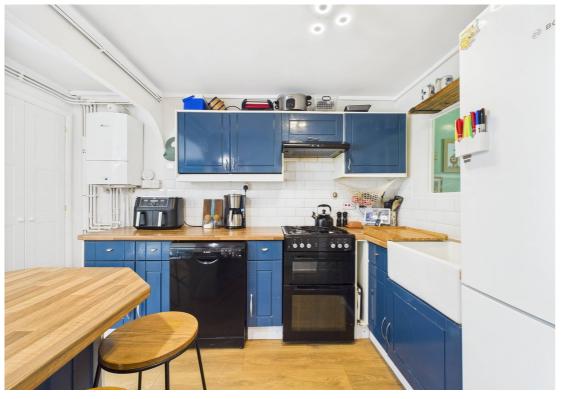

A modern two bedroom ground floor maisonette benefitting from a spacious private rear garden.

Accommodation comprises an entrance porch, living room, open plan modern fitted kitchen with breakfast bar, primary double bedroom, modern fitted bathroom and second bedroom with door leading onto the garden.

- Two bedrooms
- Ground floor maisonette
- Private rear garden
- Modern fitted kitchen and bathroom
- 0.8 miles, 15 min walk to Hitchin train station (as per Google Maps)
- 0.8 mile, 15 mins walk to Hitchin town centre (as per Google Maps)