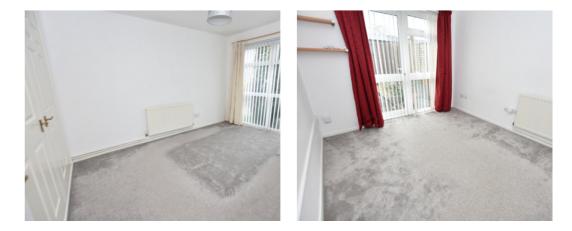

#### Bedroom 1

10' 10" x 7' 10" (3.30m x 2.39m) Built in wardrobes. Radiator. UPVC double glazed window to front.

#### Bedroom 2

10' 10" x 8' 10" (3.30m x 2.69m) Radiator. Full height UPVC window and door to rear garden.