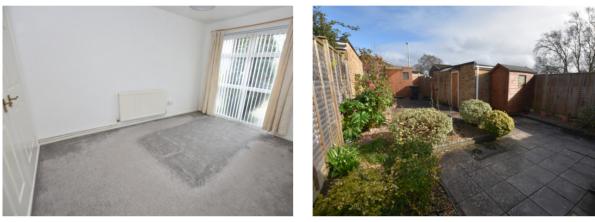

#### Sitting Room

15' 4" x 13' 10" (4.67m x 4.22m) Radiator. UPVC double glazed window to front. Door to Inner Hall.

#### Rear Garden

Attractively hard landscaped for ease of maintenance, the fully enclosed garden is predominately laid to patio with well stocked beds set in South Cerney stone. Two timber sheds and outside electrical sockets. Gate to rear and parking space.