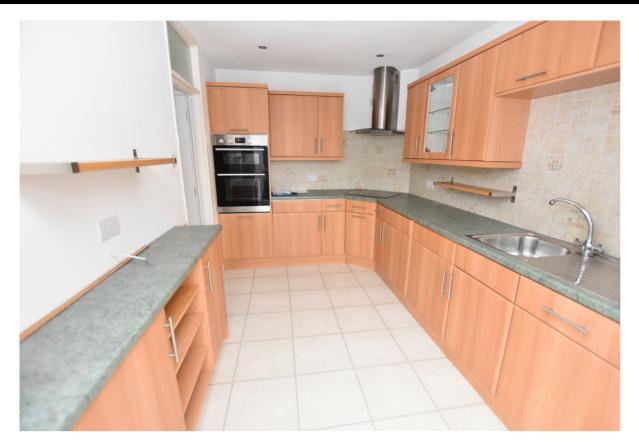

#### Kitchen/Breakfast Room

#### 16' 4" x 7' 10" (4.98m x 2.39m)

Fitted with a range of wall and base units with roll edge work surfaces over. Inset stainless steel sink and drainer with mixer tap and tiled splash backs. Built in eye level electric double oven, electric hob and extractor. Integral fridge, freezer and washing machine. Tile effect laminate flooring. Light and airy breakfast area with skylight and UPVC double glazed sliding patio doors to rear garden.