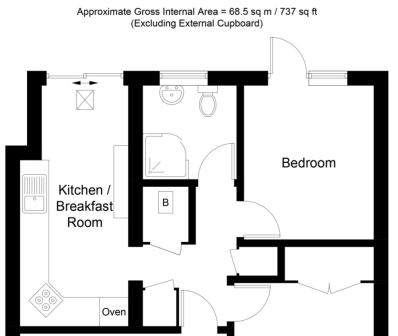

#### Sitting Room

15' 4" x 13' 10" (4.67m x 4.22m) Radiator. UPVC double glazed window to front. Door to Inner Hall.

#### Inner Hall

Three storage cupboards, one housing Worcester Combi boiler, the others providing ample storage space. Doors to Bedrooms and Shower Room.

#### Kitchen/Breakfast Room

#### 16' 4" x 7' 10" (4.98m x 2.39m)

Fitted with a range of wall and base units with roll edge work surfaces over. Inset stainless steel sink and drainer with mixer tap and tiled splash backs. Built in eye level electric double oven, electric hob and extractor. Integral fridge, freezer and washing machine. Tile effect laminate flooring. Light and airy breakfast area with skylight and UPVC double glazed sliding patio doors to rear garden.

#### Bedroom 1

10' 10" x 7' 10" (3.30m x 2.39m) Built in wardrobes. Radiator. UPVC double glazed window to front.

#### Bedroom 2

10' 10" x 8' 10" (3.30m x 2.69m) Radiator. Full height UPVC window and door to rear garden.

#### Shower Room

Fully tiled and fitted with a white suite comprising; shower quadrant with thermostatic shower, a range of vanity units with inset basin and low level W.C. Shaver point, heated towel rail and vinyl flooring. UPVC double glazed window to rear.