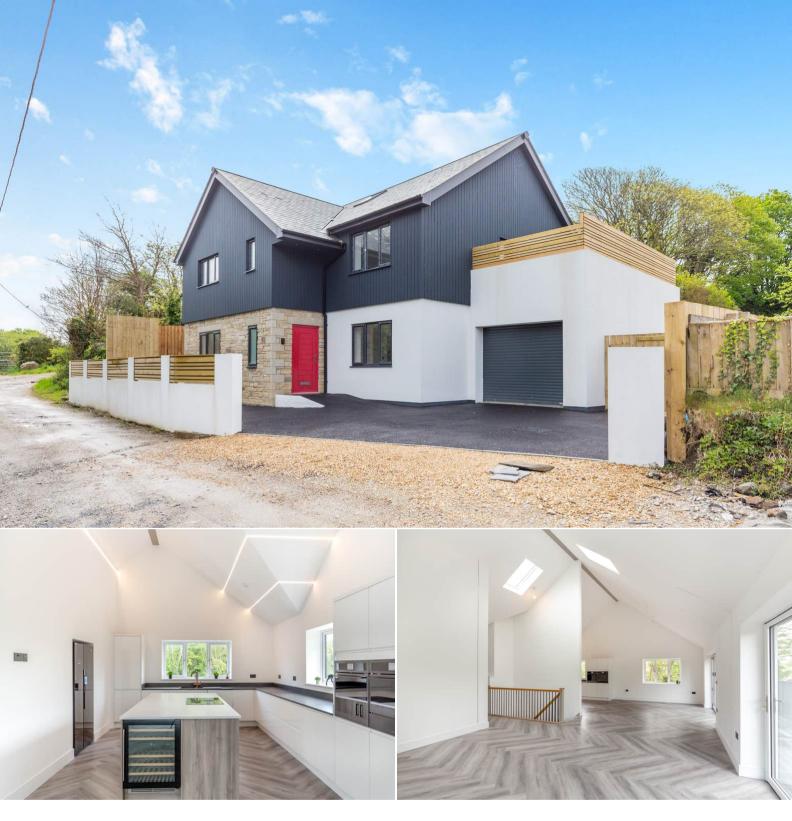

## Grenifer REDRUTH

Bettermove are proud to present this 5 bedroom detached house in Illogan, Redruth. This property is available with no chain.

The property benefits from double glazing, electric central heating throughout and has off street parking available for multiple cars via a large driveway and garage.

The council tax band is TBC.

The interior of this beautifully presented property comprises of 4 bedrooms, one with an en-suite, family bathroom utility room and garage on the ground floor. The first floor consists of a very spacious open plan kitchen dining and living area, the 5th bedroom, shower room and a large roof terrace. The exterior boasts a private rear garden and a raised decked patio, perfect for enjoying the summer months.

Located in the popular town of Redruth, the property is close to a range of amenities, including shops, supermarkets, restaurants and pubs.

Excellent transport connections can be found from the A30 and many local bus routes.