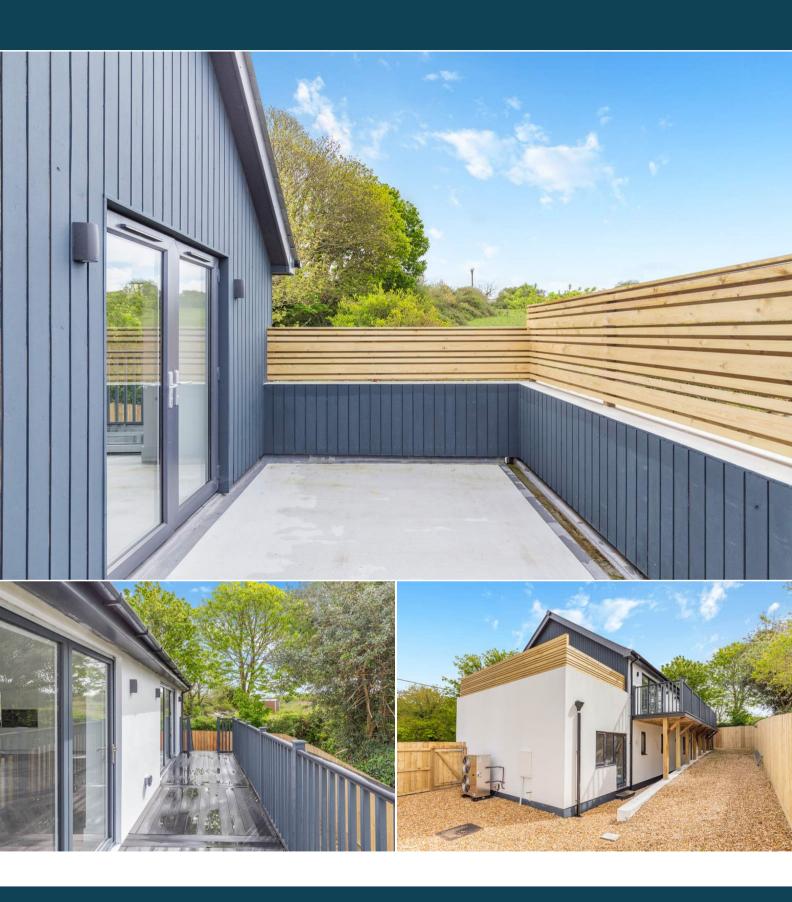

The council tax band is TBC.

The interior of this beautifully presented property comprises of 4 bedrooms, one with an en-suite, family bathroom utility room and garage on the ground floor. The first floor consists of a very spacious open plan kitchen dining and living area, the 5th bedroom, shower room and a large roof terrace. The exterior boasts a private rear garden and a raised decked patio, perfect for enjoying the summer months.