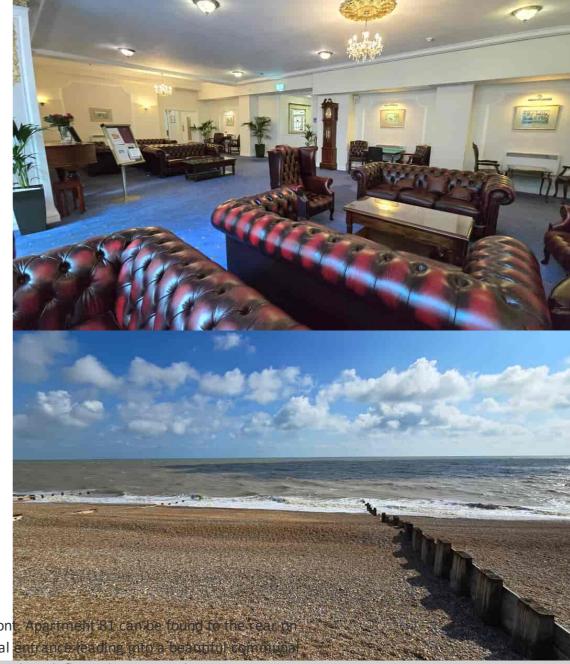

Water Supply: Mains Supply.

**Sewerage:** Mains Supply.

**Broadband Connection Types:** None.

**Accessibility Types:** Level access.

The Sackville is an attractive period development situated directly on Bexhill seafront. Apartment 81 can be found to the rear on the 4th floor & offers immaculate accommodation that includes: A secure communal entrance leading into a beautiful communal.

residents lounge & house mangers office. There are numerous lifts giving access to the 4th floor. Please note there are 7 steps leading up to the apartment landing entrance. Internally there is a well presented inner hall, a modern fitted kitchen, a spacious lounge-diner that offers ample space, a good size double bedroom with two built in double wardrobes, a modern re-fitted shower room. The apartment benefits from a lovely neutral colour scheme, double glazing & efficient electric heating. As stated there are excellent communal facilities including a spacious residents lounge, pool room, library area, modern residents laundry, a guest flat (available to hire for visiting family & friends), a beauty salon and easy to the Sackville Bistro restaurant.