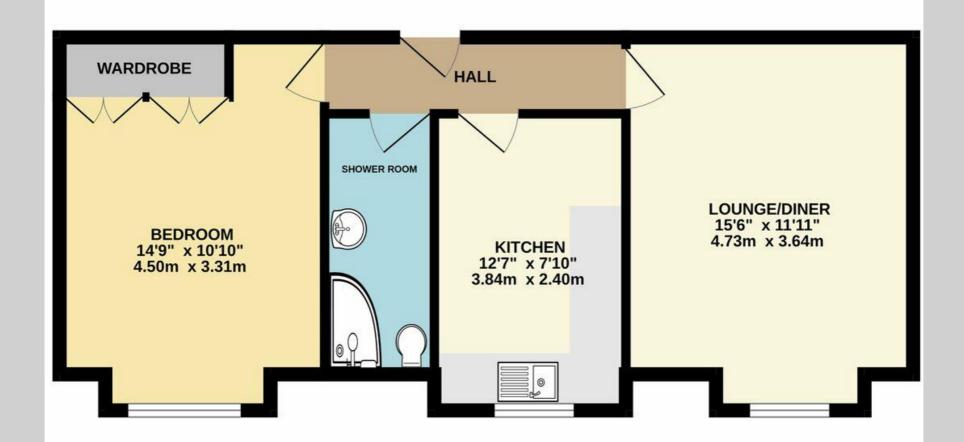

## TOP FLOOR 528 sq.ft. (49.1 sq.m.) approx.

## TOTAL FLOOR AREA: 528 sq.ft. (49.1 sq.m.) approx.

Whilst every attempt has been made to ensure the accuracy of the floorplan contained here, measurements of doors, windows, rooms and any other items are approximate and no responsibility is taken for any error, omission or mis-statement. This plan is for illustrative purposes only and should be used as such by any prospective purchaser. The services, systems and appliances shown have not been tested and no guarantee as to their operability or efficiency can be given.