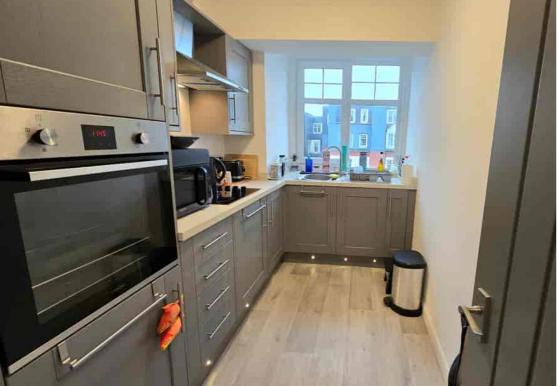

Modern & Immaculately Presented Decor Throughout \* Good Size Inner Hall \* A Spacious Lounge-Diner \* A Good Size Double
Bedroom With Built In Wardrobes \* A Modern Well Equipped Fitted Kitchen \* A Modern Re-Fitted Shower Room \* Neutral
Decoration Throughout \* Fitted With 24Hr Support Line \* Secure Entry Phone System \* Excellent Communal Facilities To Include: A
Modern Residents Laundry With Excellent Facilities \* A Lovely Spacious Residents Lounge with Coffee Area & Piano \* Pool /Games
Room \* Library Area \* Lift Access To All Floors \* On Site Concierge/House Manager \* Guest Flat Available To Hire \* Regular Social
Events & Day Trips \* Easy Access To The Sackville Bistro Restaurant \* Over 55's Retirement Development \* For Additional Details Or
To Arrange To View Please Contact Our Bexhill Sales Team On 01424 224488

residents lounge & house mangers office. There are numerous lifts giving access to the 4th floor. Please note there are 7 steps leading up to the apartment landing entrance. Internally there is a well presented inner hall, a modern fitted kitchen, a spacious lounge-diner that offers ample space, a good size double bedroom with two built in double wardrobes, a modern re-fitted shower room. The apartment benefits from a lovely neutral colour scheme, double glazing & efficient electric heating. As stated there are excellent communal facilities including a spacious residents lounge, pool room, library area, modern residents laundry, a guest flat (available to hire for visiting family & friends), a beauty salon and easy to the Sackville Bistro restaurant.