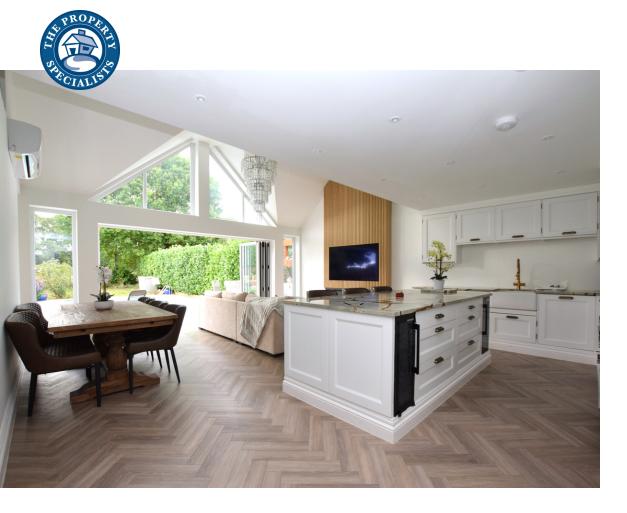

## Billericay | Essex | CM11 1NF

The Property Specialists are delighted to offer for sale, this substantial, high specification fourbedroom detached family home. Situated in the popular village of Ramsden Heath, you will find pleasant countryside nearby, whilst also still being within easy reach of Billericay High Street, the mainline train station and highly rated schools. Internally, this impressive home boasts large reception rooms to the ground floor, including a fantastic and beautifully presented kitchen family room, which is a great place for entertaining. Bi-folding doors open to enjoy views over the rear garden and heated swimming pool, whilst an imposing mezzanine landing really adds character to the area. The kitchen itself comprises of a range of modern units and beautiful contrasting worktops, with integrated appliances, a large freestanding Rangemaster cooker and a butler sink. An island provides space for stools to be used as a breakfast bar, whilst there is also ample space for a large dining table and chairs. Additional ground floor accommodation includes a cinema room to the front of the home, a great size double bedroom, a large playroom/tv room, a utility room which could effectively be used as a second kitchen and a ground floor shower room and W/C. Upstairs there are three double bedrooms, all benefitting from en-suite bathrooms, with the large master bedroom boasting a high specification four-piece suite including a large shower, freestanding bathtub and custom made his and hers hand basins. In addition, the master bedroom also boasts a walk-in wardrobe/dressing room with a Juliette balcony overlooking the rear garden. The remaining two bedrooms are both carpeted with fully tiled and modern en-suite shower rooms. Externally the impressive features of this property continue, with the sunny, South West facing rear garden commencing with a large patio, fantastic for outdoor entertaining. In addition, there is a swimming pool which can be heated all year round, with the remainder of the garden being laid to lawn, backing onto an open field. Side access will lead you to the front of this beautiful home, where you will find access to an integral garage providing an electric car port and a large 'in and out' block paved driveway, providing off street parking for at least four vehicles. For more information on how to apply for this property, please call The Property Specialists now and we will be happy to discuss this with you.

- NO ONWARD CHAIN
- High Specification Four Bedroom Family Home
- Village Location Within Easy Reach of Billericay High Street & Train Station
- Beautifully Presented Throughout
- Large Kitchen/Family Room Fantastic For Entertaining
- Ground Floor Cinema Room
- Playroom/TV Room
- Large Utility Room
- Impressive Master Bedroom With High Specification En-Suite Bathroom and Dressing Room
- Three Additional Double Bedrooms
- Two Additional En-Suite Shower Rooms
- Mezzanine Landing Overlooking The Kitchen/Family Room
- Large Block Paved In and Out Driveway
- Large South West Facing Garden
- Heated Outdoor Swimming Pool
- Integral Garage providing Electric Car Port