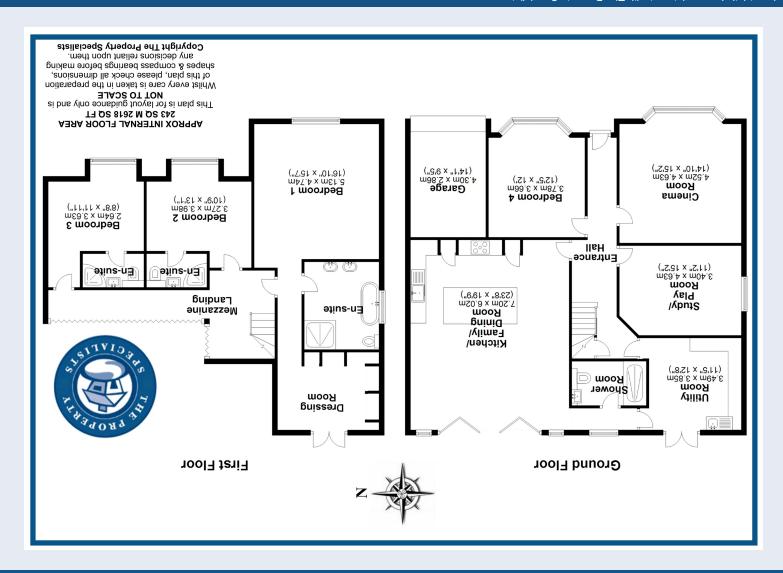

## Billericay | Essex | CM11 1NF

The Property Specialists are delighted to offer for sale, this substantial, high specification fourbedroom detached family home. Situated in the popular village of Ramsden Heath, you will find pleasant countryside nearby, whilst also still being within easy reach of Billericay High Street, the mainline train station and highly rated schools. Internally, this impressive home boasts large reception rooms to the ground floor, including a fantastic and beautifully presented kitchen family room, which is a great place for entertaining. Bi-folding doors open to enjoy views over the rear garden and heated swimming pool, whilst an imposing mezzanine landing really adds character to the area. The kitchen itself comprises of a range of modern units and beautiful contrasting worktops, with integrated appliances, a large freestanding Rangemaster cooker and a butler sink. An island provides space for stools to be used as a breakfast bar, whilst there is also ample space for a large dining table and chairs. Additional ground floor accommodation includes a cinema room to the front of the home, a great size double bedroom, a large playroom/tv room, a utility room which could effectively be used as a second kitchen and a ground floor shower room and W/C. Upstairs there are three double bedrooms, all benefitting from en-suite bathrooms, with the large master bedroom boasting a high specification four-piece suite including a large shower, freestanding bathtub and custom made his and hers hand basins. In addition, the master bedroom also boasts a walk-in wardrobe/dressing room with a Juliette balcony overlooking the rear garden. The remaining two bedrooms are both carpeted with fully tiled and modern en-suite shower rooms. Externally the impressive features of this property continue, with the sunny, South West facing rear garden commencing with a large patio, fantastic for outdoor entertaining. In addition, there is a swimming pool which can be heated all year round, with the remainder of the garden being laid to lawn, backing onto an open field. Side access will lead you to the front of this beautiful home, where you will find access to an integral garage providing an electric car port and a large 'in and out' block paved driveway, providing off street parking for at least four vehicles. For more information on how to apply for this property, please call The Property Specialists now and we will be happy to discuss this with you.

- NO ONWARD CHAIN
- High Specification Four Bedroom Family Home
- Village Location Within Easy Reach of Billericay High Street & Train Station
- Beautifully Presented Throughout
- Large Kitchen/Family Room Fantastic For Entertaining
- Ground Floor Cinema Room
- Playroom/TV Room
- Large Utility Room
- Impressive Master Bedroom With High Specification En-Suite Bathroom and Dressing Room
- Three Additional Double Bedrooms
- Two Additional En-Suite Shower Rooms
- Mezzanine Landing Overlooking The Kitchen/Family Room
- Large Block Paved In and Out Driveway
- Large South West Facing Garden
- Heated Outdoor Swimming Pool
- Integral Garage providing Electric Car Port