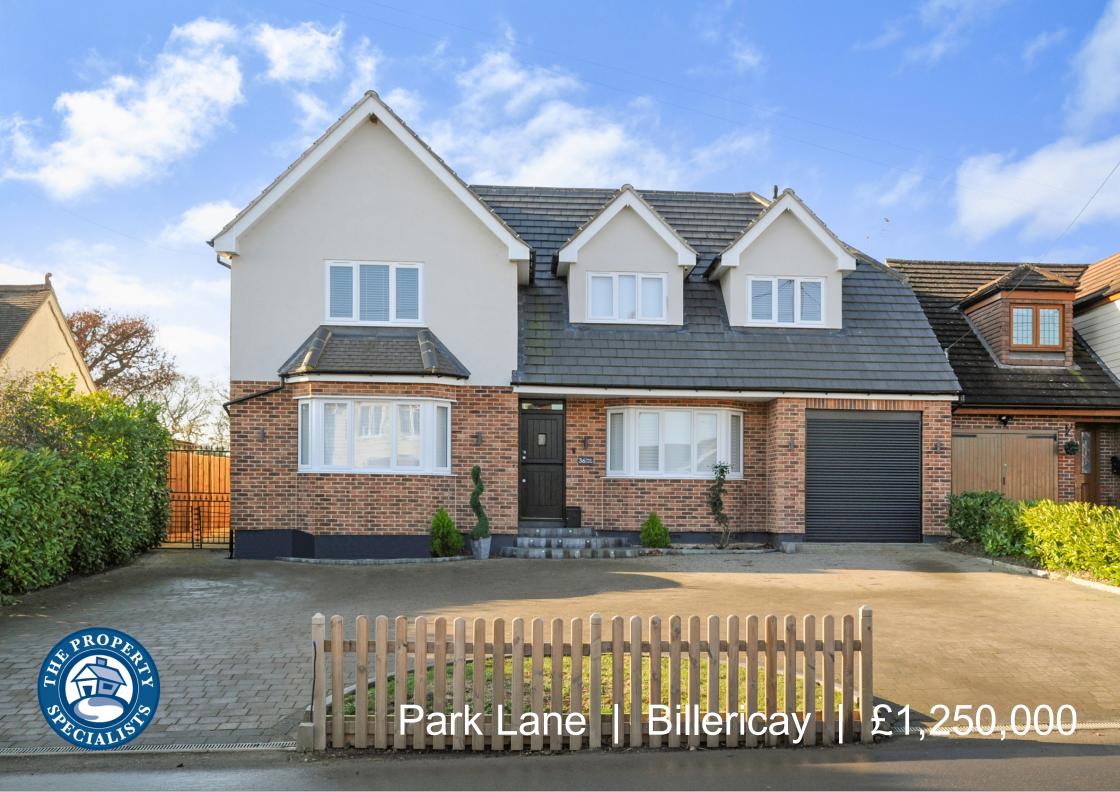

## Park Lane

## Billericay | Essex | CM11 1NF

The Property Specialists are delighted to offer for sale, this substantial, high specification fourbedroom detached family home. Situated in the popular village of Ramsden Heath, you will find pleasant countryside nearby, whilst also still being within easy reach of Billericay High Street, the mainline train station and highly rated schools. Internally, this impressive home boasts large reception rooms to the ground floor, including a fantastic and beautifully presented kitchen family room, which is a great place for entertaining. Bi-folding doors open to enjoy views over the rear garden and heated swimming pool, whilst an imposing mezzanine landing really adds character to the area. The kitchen itself comprises of a range of modern units and beautiful contrasting worktops, with integrated appliances, a large freestanding Rangemaster cooker and a butler sink. An island provides space for stools to be used as a breakfast bar, whilst there is also ample space for a large dining table and chairs. Additional ground floor accommodation includes a cinema room to the front of the home, a great size double bedroom, a large playroom/tv room, a utility room which could effectively be used as a second kitchen and a ground floor shower room and W/C. Upstairs there are three double bedrooms, all benefitting from en-suite bathrooms, with the large master bedroom boasting a high specification four-piece suite including a large shower, freestanding bathtub and custom made his and hers hand basins. In addition, the master bedroom also boasts a walk-in wardrobe/dressing room with a Juliette balcony overlooking the rear garden. The remaining two bedrooms are both carpeted with fully tiled and modern en-suite shower rooms. Externally the impressive features of this property continue, with the sunny, South West facing rear garden commencing with a large patio, fantastic for outdoor entertaining. In addition, there is a swimming pool which can be heated all year round, with the remainder of the garden being laid to lawn, backing onto an open field. Side access will lead you to the front of this beautiful home, where you will find access to an integral garage providing an electric car port and a large 'in and out' block paved driveway, providing off street parking for at least four vehicles. For more information on how to apply for this property, please call The Property Specialists now and we will be happy to discuss this with you.