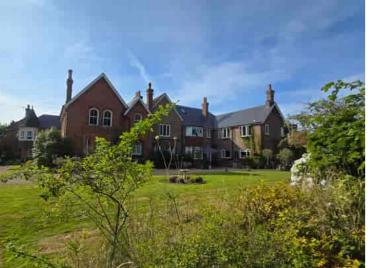

Lease length 999 from the 1st of January 2018. Managed By The Residents: Service Charge Circa £3000 Per Year for all ongoing improvements & maintenance of the Manor House grounds: Outside The property is approached via a gravel driveway and set amongst mature gardens and grounds laid principally to lawn with flower beds and borders with a variety of trees and shrubs. There is a vegetable garden with garden shed. There is also communal parking and access to a Single Garage. We have been advised that the property will be sold with a long lease & Share Of Freehold. The maintenance charge is calculated at 1/6th share of the total outgoings. Directions: Proceeding from Bexhill towards Ninfield via the main road away from the town & Lunsford Manor will be found via a private entrance drive on your left hand side just before turning for Peartree Lane.