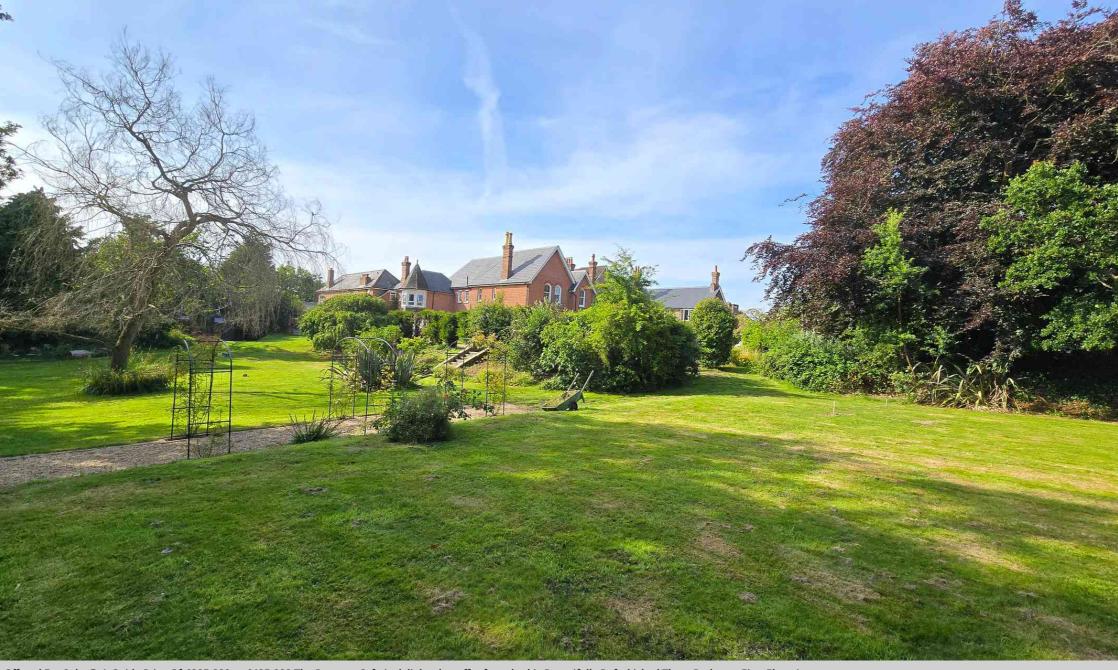

Lease length 999 from the 1st of January 2018. Managed By The Residents: Service Charge Circa £3000 Per Year for all ongoing improvements & maintenance of the Manor House grounds: Outside The property is approached via a gravel driveway and set amongst mature gardens and grounds laid principally to lawn with flower beds and borders with a variety of trees and shrubs. There is a vegetable garden with garden shed. There is also communal parking and access to a Single Garage. We have been advised that the property will be sold with a long lease & Share Of Freehold. The maintenance charge is calculated at 1/6th share of the total outgoings. Directions: Proceeding from Bexhill towards Ninfield via the main road away from the town & Lunsford Manor will be found via a private entrance drive on your left hand side just before turning for Peartree Lane.