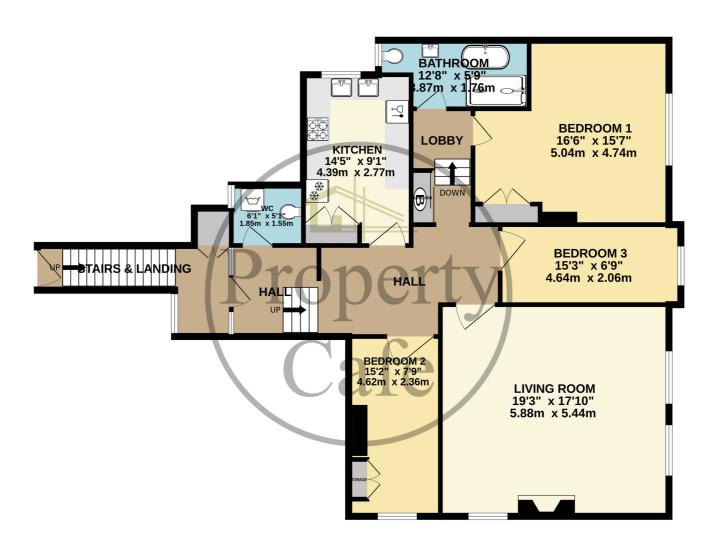

## FIRST FLOOR APARTMENT 1321 sq.ft. (122.7 sq.m.) approx.

Offered For Sale @ A Guide Price Of £395,000 to £425,000 The Property Cafe is delighted to offer for sale this Beautifully Refurbished Three Bedroom First Floor Apartment forming part of a magnificent Period Manor House set within stunning landscaped grounds. This delightful residence affords accommodation & benefits that includes: A Private Entrance \* First Floor External Porch \* A Spacious Split Level Inner Hall \* A Stunning Dual Aspect Reception Room \* Three Good Size Bedrooms \* Newly Fitted \* Fully Refurbished Decor \* Newly Laid Carpets & Exposed Wooden Flooring \* Beautifully Presented Newly Installed Bathroom Suite \* Additional Separate W.C \* Two Large Loft Space's With Potential To Develop \* A Newly Re-Roofed Single Garage En- Bloc \* Stunning Landscaped Gardens & Grounds \* A Private Section Of Garden \* Ample Parking \* Additional Parking planned \* A Stunning Fully Refurbished Apartment Being Sold With No Chain! Please contact our Bexhill sales team for additional information or to arrange to view on 01424 224488.

Lease length 999 from the 1st of January 2018. Managed By The Residents: Service Charge Circa £3000 Per Year for all ongoing improvements & maintenance of the Manor House grounds: Outside The property is approached via a gravel driveway and set amongst mature gardens and grounds laid principally to lawn with flower beds and borders with a variety of trees and shrubs. There is a vegetable garden with garden shed. There is also communal parking and access to a Single Garage. We have been advised that the property will be sold with a long lease & Share Of Freehold. The maintenance charge is calculated at 1/6th share of the total outgoings. Directions: Proceeding from Bexhill towards Ninfield via the main road away from the town & Lunsford Manor will be found via a private entrance drive on your left hand side just before turning for Peartree Lane.