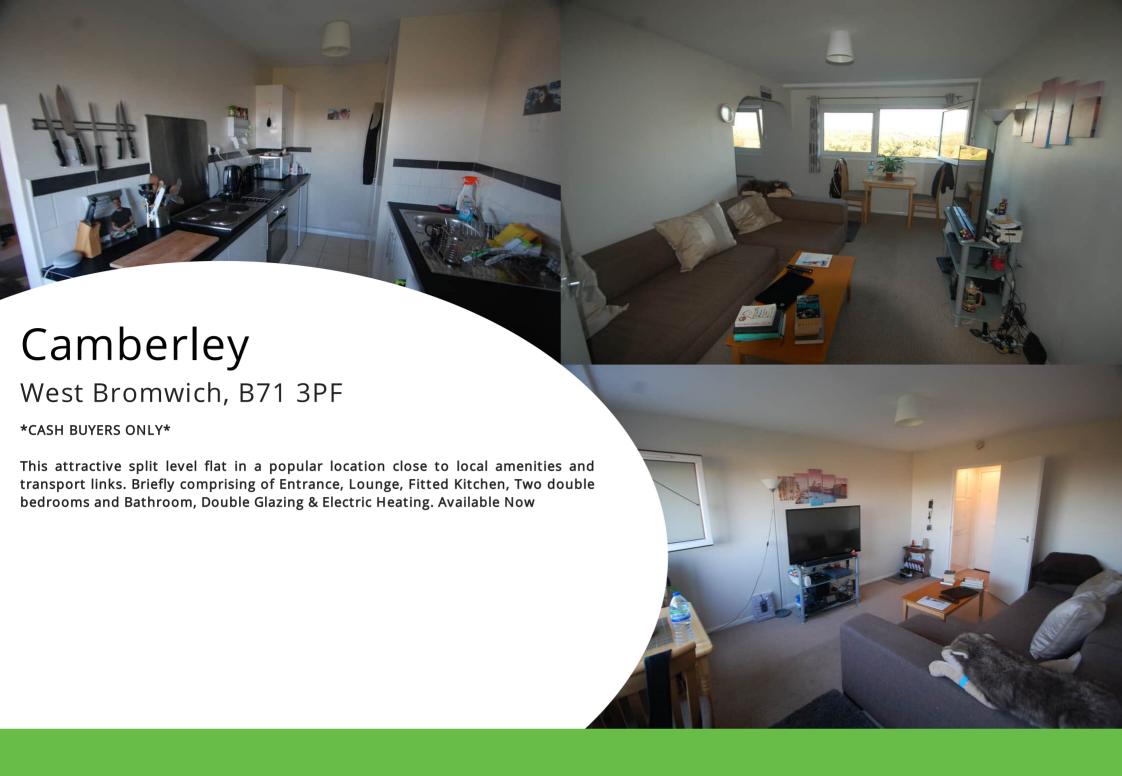

## Lounge

Having double glazed window to front elevation and wall mounted electric heater.

# Kitchen

Electrical cooker and hob, sink drainer, a variety of wall and base units along with double glazed window to front elevation.