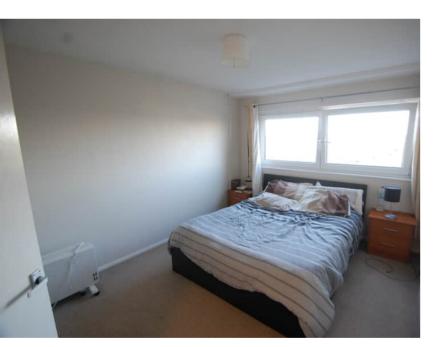

## Bedroom One

Consists of double glazed window to rear elevation, central light point and wall mounted electric heater.