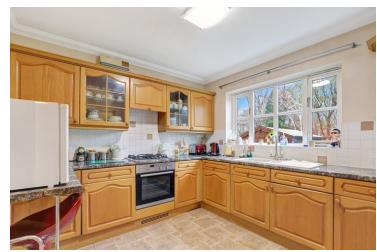

parate Utility Room
- En-Suite Shower Room To Bedroom One
- Driveway Providing Ample Off Road Parking
- Sought After Estate In Sible Hedingham

## 25 Spring Way, Sible Hedingham, Halstead, Essex. CO9 3SB.

This well presented four-bedroom detached house, nestled in the scenic street of Spring Way in Sible Hedingham, offers a picturesque blend of spacious living and natural beauty.

Situated on an ample plot, the property boasts expansive front and rear gardens, complemented by a sizable driveway and a convenient double garage.



Call to view 01787 322799



## Property Details.

#### **Room Measurements**

#### **Entrance Hallway**

Providing access to;

#### WC



**Living Room** 



21' 10" x 10' 5" (6.65m x 3.17m)

#### **Dining Room**



10' 8" x 9' 10" (3.25m x 3.00m)

#### Kitchen



9' 10" x 9' 10" (3.00m x 3.00m)

#### **Utility Room**



6' 7" x 6' 2" (2.01m x 1.88m)

#### Landing

With access to;

## Property Details.

#### **Bedroom One**



12' 6" x 10' 11" (3.81m x 3.33m)

#### **En-Suite Shower Room**



11' 2" x 4' 11" (3.40m x 1.50m)

#### **Bedroom Two**



10' 5" x 9' 7" (3.17m x 2.92m)

#### **Bedroom Three**



10' 4" x 9' 10" (3.15m x 3.00m)

#### **Bedroom Four**

10' 3" x 9' 10" (3.12m x 3.00m)

#### **Bathroom**



6' 3" x 6' 2" (1.91m x 1.88m)

### Property Details.

#### Floorplans



#### Location



#### **Energy Ratings**

We have not carried out a structural survey and the services, appliances and specific fittings have not been tested. All photographs, measurements, floor plans and distances referred to are given as a guide only and should no