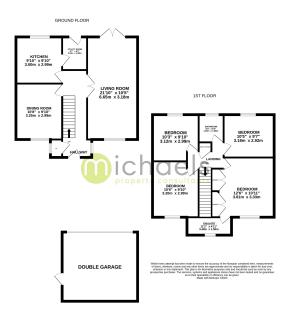

#### Floorplans

#### **Entrance Hallway**

Providing access to;

#### WC

**Living Room** 

21' 10" x 10' 5" (6.65m x 3.17m)

#### **Dining Room**

10' 8" x 9' 10" (3.25m x 3.00m)

#### Kitchen

9' 10" x 9' 10" (3.00m x 3.00m)

#### **Utility Room**

6' 7" x 6' 2" (2.01m x 1.88m)

#### Landing

With access to;

#### **Bedroom One**

12' 6" x 10' 11" (3.81m x 3.33m)

#### **En-Suite Shower Room**

11' 2" x 4' 11" (3.40m x 1.50m)

#### **Bedroom Two**

10' 5" x 9' 7" (3.17m x 2.92m)

#### **Bedroom Three**

10' 4" x 9' 10" (3.15m x 3.00m)

#### **Bedroom Four**

10' 3" x 9' 10" (3.12m x 3.00m)

#### **Bathroom**

6' 3" x 6' 2" (1.91m x 1.88m)