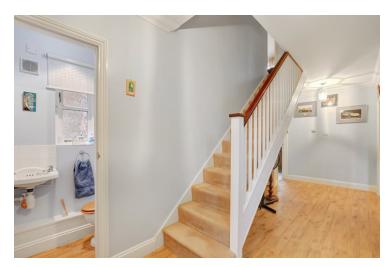

#### **Entrance Hallway**

Providing access to;

#### WC

**Living Room** 

21' 10" x 10' 5" (6.65m x 3.17m)