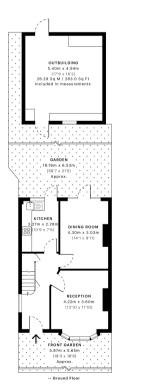

# Lounge (Reception)

13' 10" x 11' 10" (4.22m x 3.61m) Front aspect bay window

# **Dining Room**

14' 1" x 9' 11" (4.29m x 3.02m) Rear aspect patio doors to garden

## Kitchen

 $10^{\rm t}$  y" x 7' 6" (3.28m x 2.29m) Rear aspect window and door to garden, range of eye and base level units gas hob with oven under, plumbing and space for washing machine

# Garden

Mainly laid to lawn with patio area

# Outbuilding