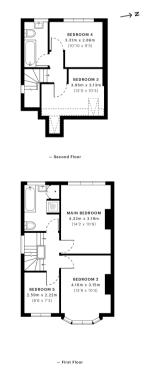

# **Main Bedroom**

14' 2" x 10' 6" (4.32m x 3.20m) Rear aspect double glazed window, radiator

### Redroom 2

13' 8" x 10' 4" (4.17m x 3.15m) Front aspect bay double glazed window, radiator

Greenford Avenue, W7

CAPTURE DATE OZ/02/2023 LASERSCAN POINTS 68,509,540

GROSS INTERNAL AREA
144.38 sgm / 1554.09 sqft

# Bedroom 5

8′ 6″ x 7′ 3″ (2.59m x 2.21m) Front aspect double glazed window, radiator

## Bathroom

Rear aspect window, panel enclosed bath, pedestal wash hand basin, low level WC, shower cubicle

# Bedroom 4

10' 10" x 9' 5" (3.30m x 2.87m) Rear aspect double glazed window, radiator

# Bedroom 3

13' 0" x 10' 3" (3.96m x 3.12m) Front aspect double glazed window, radiator

# Bathroom

Rear aspect window, panel enclosed bath, pedestal wash hand basin, low level WC