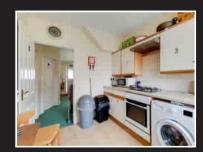

## Kitchen

 $10^{\rm t}$  y" x 7' 6" (3.28m x 2.29m) Rear aspect window and door to garden, range of eye and base level units gas hob with oven under, plumbing and space for washing machine