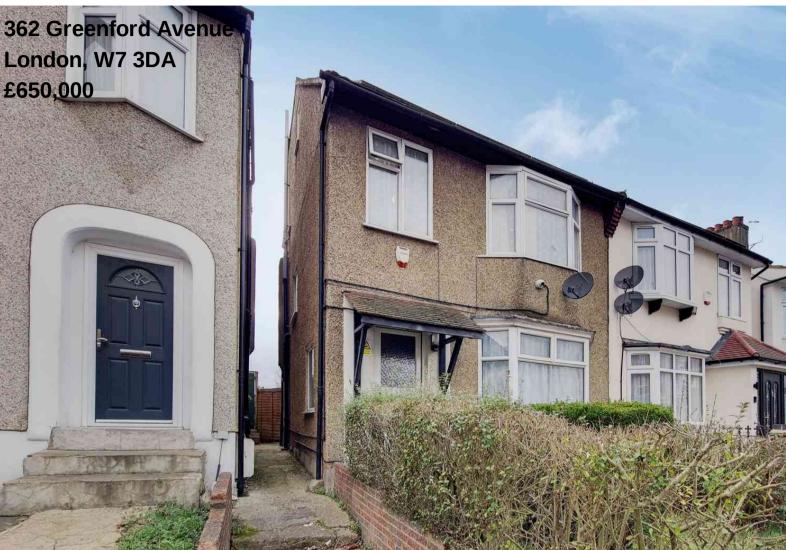

# Castle

Offered to the market with vacant possession and no on chain is this substantial five bedroom semi detached house which has been carefully extended over the years and is currently arranged as a HMO (house of multiple occupancy) but with some loving work could provide a large spacious family home. The property offers bright and flexible accommodation throughout. With a huge list of benefits, the property comes with rear outbuilding providing flexible usage form storage to a huge home office room, which could be changed to provide some potential home office space, double glazed windows and gas central heating.