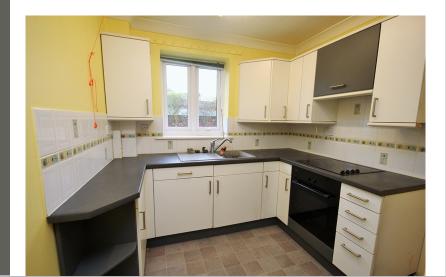

#### Kitchen

UPVC window to side, storage cupboard, range of base and eye level units with work surfaces over, inset sink and drainer, part tiled splash backs, space for fridge freezer, integrated electric oven and hob.