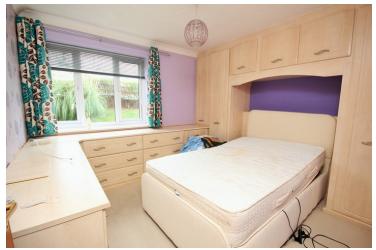

### Bedroom One

10' 2" x 11' 4" (3.10m x 3.45m) UPVC window to rear, built in storage and cupboards, electric heater.

## Bedroom Two

10' 8" x 8' 3" (3.25m x 2.51m) UPVC window to side aspect, wall mounted heater.