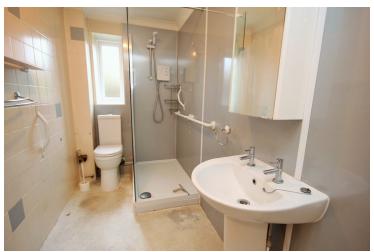

#### Bathroom

UPVC frosted window to side, low level WC, pedestal wash hand basin, walk in shower cubicle with electric power shower, part tiled walls, electric heater.