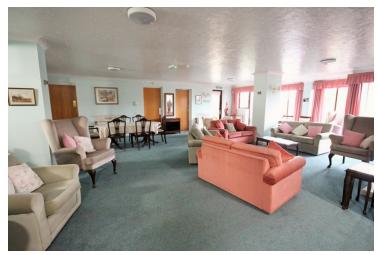

## Communal Room

Sitting and dining areas with views over the communal garden, wardens office.