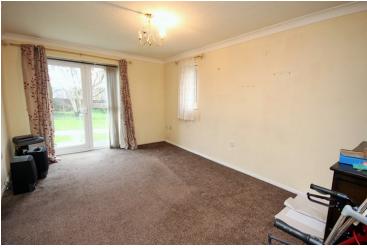

#### Living Room

16' 10" x 15' 3" (5.13m x 4.65m) Two UPVC windows to side, patio door to rear, electric heater, TV and telephone points.