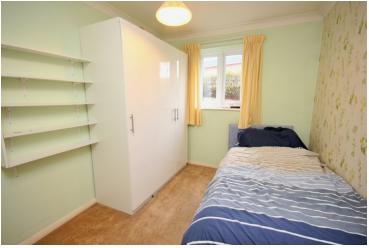

## Bedroom Two

10' 8" x 8' 3" (3.25m x 2.51m) UPVC window to side aspect, wall mounted heater.

### Bedroom One

10' 2" x 11' 4" (3.10m x 3.45m) UPVC window to rear, built in storage and cupboards, electric heater.