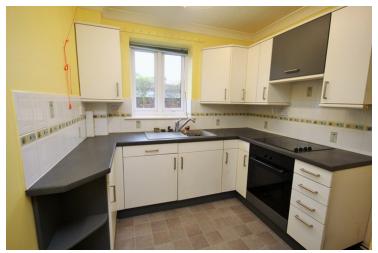

#### Kitchen

UPVC window to side, storage cupboard, range of base and eye level units with work surfaces over, inset sink and drainer, part tiled splash backs, space for fridge freezer, integrated electric oven and hob.