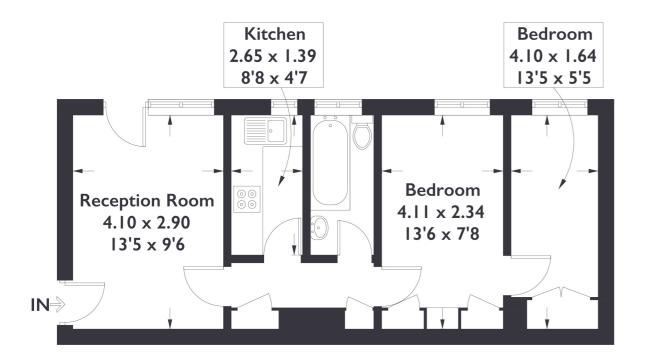

## Lower Ground Floor

Measured in accordance with RICS Code of Measuring Practice. To be used for identification and guidance purposes only. Whilst every care is taken in the preparation of this plan, please check all dimensions, shapes and compass bearings before making any decisions reliant upon them