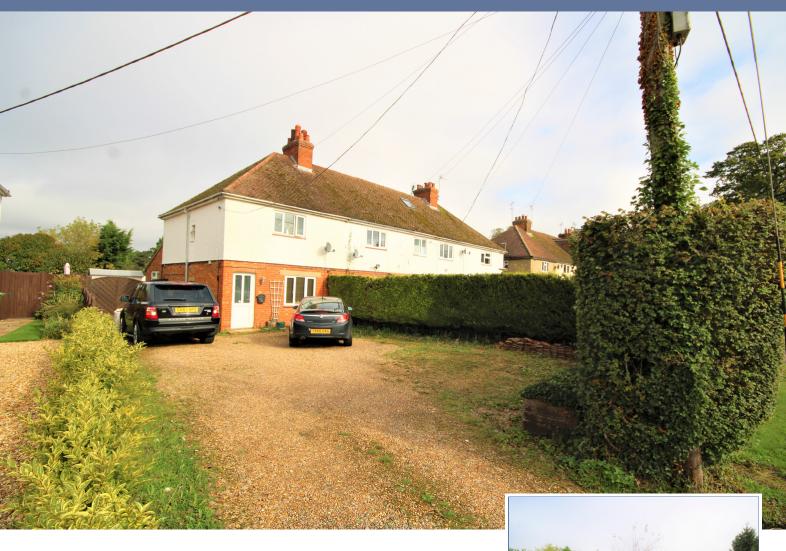

## £350,000 Freehold

- End of terrace home
- Three bedrooms
- Large Driveway
- Equidistant between Woburn Sands and Kingston Centre
- Highly popular location of Wavendon
- Enclosed garden
- Huge garden
- Potential to extend (stpp)
- EPC Rating

\*\* VERY LARGE PLOT WITH POTENTIAL TO EXTEND\*\*

Three bedroom end of terrace home situated in the soughtafter location of Wavendon. The property comprises of entrance hall, lounge, kitchen/diner with doors leading to the large rear garden, two double bedrooms, a further single bedroom and family bathroom. To the front of the property there is a large driveway providing off road parking for up to five vehicles.