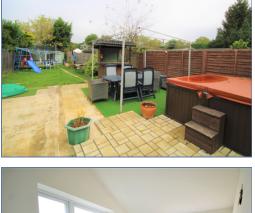

## £350,000 Freehold

- End of terrace home
- Three bedrooms
- Large Driveway
- Equidistant between Woburn Sands and Kingston Centre
- Highly popular location of Wavendon
- Enclosed garden
- Huge garden
- Potential to extend (stpp)
- EPC Rating

\*\* VERY LARGE PLOT WITH POTENTIAL TO EXTEND\*\*

Three bedroom end of terrace home situated in the soughtafter location of Wavendon. The property comprises of entrance hall, lounge, kitchen/diner with doors leading to the large rear garden, two double bedrooms, a further single bedroom and family bathroom. To the front of the property there is a large driveway providing off road parking for up to five vehicles.