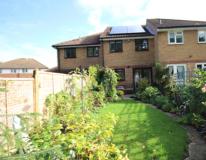

A noteworthy aspect to the property is the landscaped South West facing garden, with solar panels to the roof, beautifully planted with bedding plants shrubs and herbaceous borders, a private path leads to further parking and bin store area. The frontage is equally well planted with a short path to the front door. The property is just a short walk from St Nicholas' School and 1 mile from Knights Templar School.