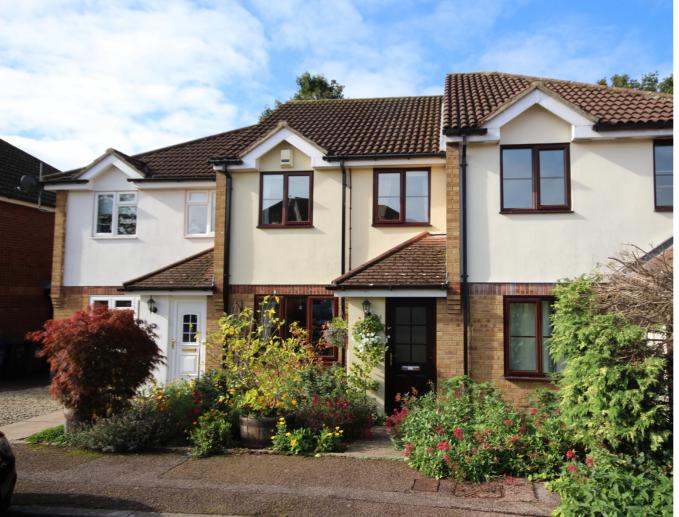

## 24 Kristiansand Way, Letchworth Garden City, Hertfordshire, SG6 1UE

We are delighted to offer this hidden gem of a home, offering real value for money. Tucked away in this popular cul-desac this surprisingly spacious three bedroom home has a fully fitted kitchen diner that leads through French doors directly onto the sunny rear patio, and a large square lounge with picture window to front aspect. There's a handy entrance hall to provide independent access to the property. Upstairs there are two double bedrooms - one with fitted wardrobes, and a good sized third bedroom plus a family bathroom.

A noteworthy aspect to the property is the landscaped South West facing garden, with solar panels to the roof, beautifully planted with bedding plants shrubs and herbaceous borders, a private path leads to further parking and bin store area. The frontage is equally well planted with a short path to the front door. The property is just a short walk from St Nicholas' School and 1 mile from Knights Templar School.