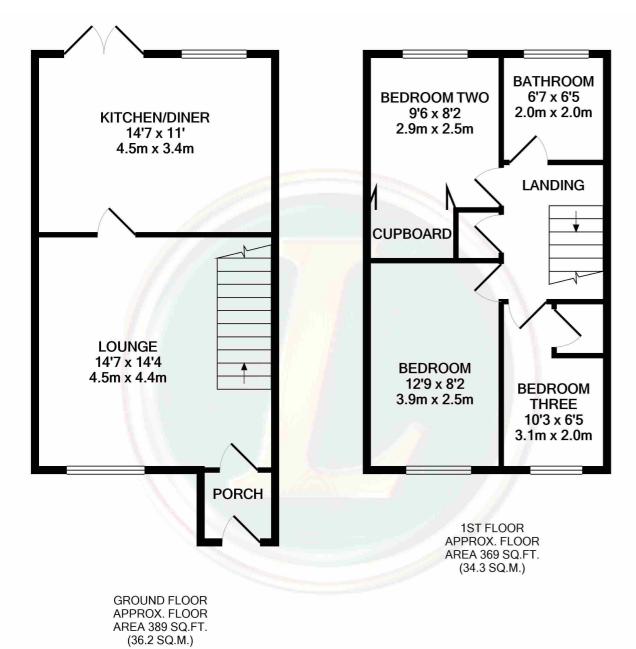

The property is leasehold with an annual maintenance charge of £125.00 p.a

£325,000

TOTAL APPROX. FLOOR AREA 759 SQ.FT. (70.5 SQ.M.)

Whilst every attempt has been made to ensure the accuracy of the floor plan contained here, measurements of doors, windows, rooms and any other items are approximate and no responsibility is taken for any error, omission, or mis-statement. This plan is for illustrative purposes only and should be used as such by any prospective purchaser. The services, systems and appliances shown have not been tested and no guarantee as to their operability or efficiency can be given

Made with Metropix ©2020

- FINE THREE BEDROOM HOME IN SOUGHT AFTER CUL-DE-SAC
- WELL FITTED OPEN PLAN KITCHEN DINER
- LARGE LOUNGE
- GOOD SIZED BEDROOMS
- FAMILY BATHROOM
- LOVELY LANDSCAPED WEST FACING GARDEN
- WELL PRESENTED HOME
- CLOSE TO SCHOOLS AND AMENTIES
- ENVIRONMENTALLY FRIENDLY SOLAR PANELS
- GARAGE AND TWO PARKING SPACES
- HIGH EPC RATING (B)