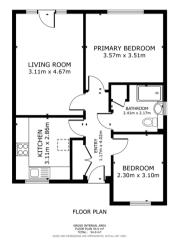

#### **Ground Floor**

#### Owner's View

3D Virtual Tour Available- Take a closer, more detailed look around via our 3D Virtual Tour! Don't forget that you can also check availability for viewings online via a visit to our website...Lovely two bedroom end terraced bungalow in a quiet over 55's cul-de-sac with very friendly neighbours. The property consists of open porch over the front door, leading to Hallway with large storage cupboard, off of the Hallway doors to a fully fitted Kitchen, Lounge with French doors to the garden, Main Bedroom and second bedroom/ dining room, and lastly the bathroom with large shower enclosure.