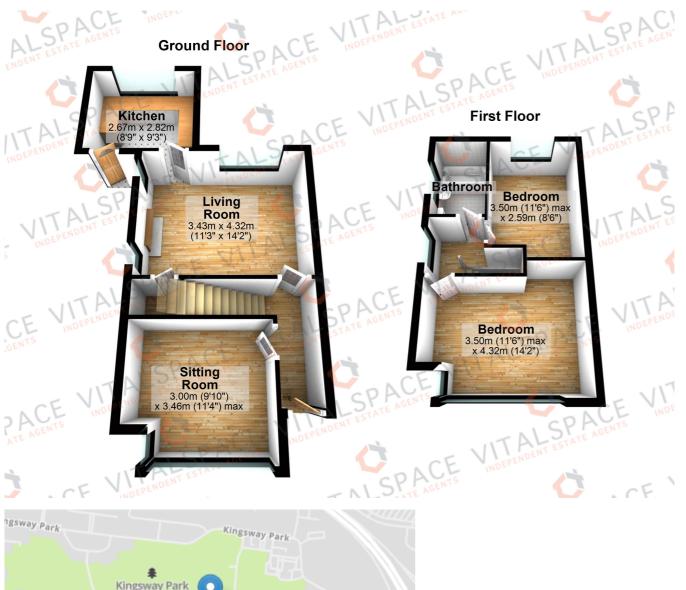

## Conway Road, Davyhulme, M41 OTF

\*\*NO ONWARD CHAIN\*\* - VITALSPACE ESTATE AGENTS are pleased to offer for sale this extended TWO DOUBLE BEDROOM semi detached property situated on a popular, yet quiet road just off Lostock Road. The tastefully decorated accommodation has been owned by our client for over 50 years and comprises; a bay fronted sitting room, a good sized living room and an extended kitchen complete with a range of wall and base unit. To the first floor there are two good sized double bedrooms and a three piece bathroom. This property also benefits from uPVC double glazing and gas central heating. To the front, a driveway provides off road parking and leads up to an attached garage. To the rear, an easy to maintain landscaped garden can be found which benefits from a paved seating area alongside stairs which lead down into a shaped lawned garden with timber fenced boundaries. Convenient location for the motorway network and the Trafford Centre. In all a fantastic alternative to the usual two bedroom properties in this area and we strongly advise an internal inspection. Contact VitalSpace Estate Agents to arrange an internal inspection.

## Features

- Two double bedrooms
- Semi detached property
- Extended accommodation
- Quiet Davyhulme road
- uPVC double glazing
- Off road parking
- Scope to modernise
- No onward chain
- Open aspect views
- Viewing recommended