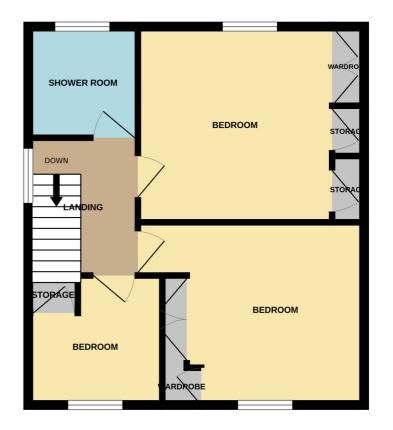

# **First Floor**

### Landing

With a side facing window, loft access wit loft ladder and boarding.

### Bedroom One 3.91m x 2.97m (12' 10" x 9' 9")

With a range of fitted wardrobes, front facing window, central heating radiator.

#### Bedroom Two 3.88m x 3.19m (12' 9" x 10' 6")

With fitted wardrobes to one wall, one housing the wall mounted gas fired central heating boiler, rear facing window, central heating radiator.

### Bedroom Three 2.90m x 2.72m (9' 6" x 8' 11")

With a fitted wardrobe/storage, front facing window, central heating radiator.

#### Shower Room

With a double walk in shower, low flush w.c, wash hand basin, central heating radiator, tiling, rear facing window, central heating radiator.