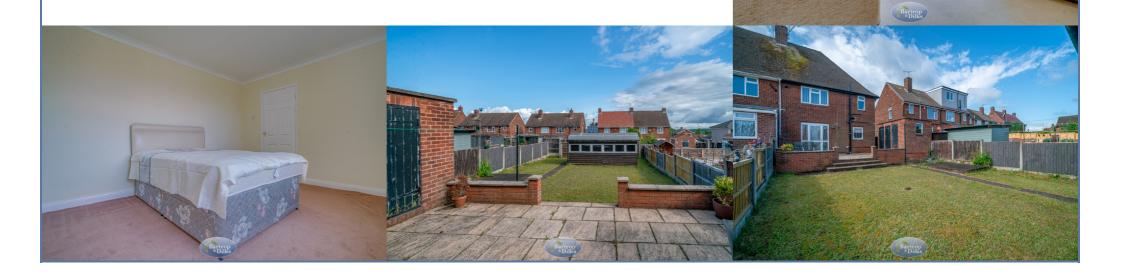

### Bedroom One 3.91m x 2.97m (12' 10" x 9' 9")

With a range of fitted wardrobes, front facing window, central heating radiator.

#### Bedroom Two 3.88m x 3.19m (12' 9" x 10' 6")

With fitted wardrobes to one wall, one housing the wall mounted gas fired central heating boiler, rear facing window, central heating radiator.

### Bedroom Three 2.90m x 2.72m (9' 6" x 8' 11")

With a fitted wardrobe/storage, front facing window, central heating radiator.

### Gardens

Front and rear established gardens, Both mainly laid to the lawn with shrubbery. The rear with extensive patio, two outbuildings, outside W.C. The rear of the garden has garden shed/workshop.