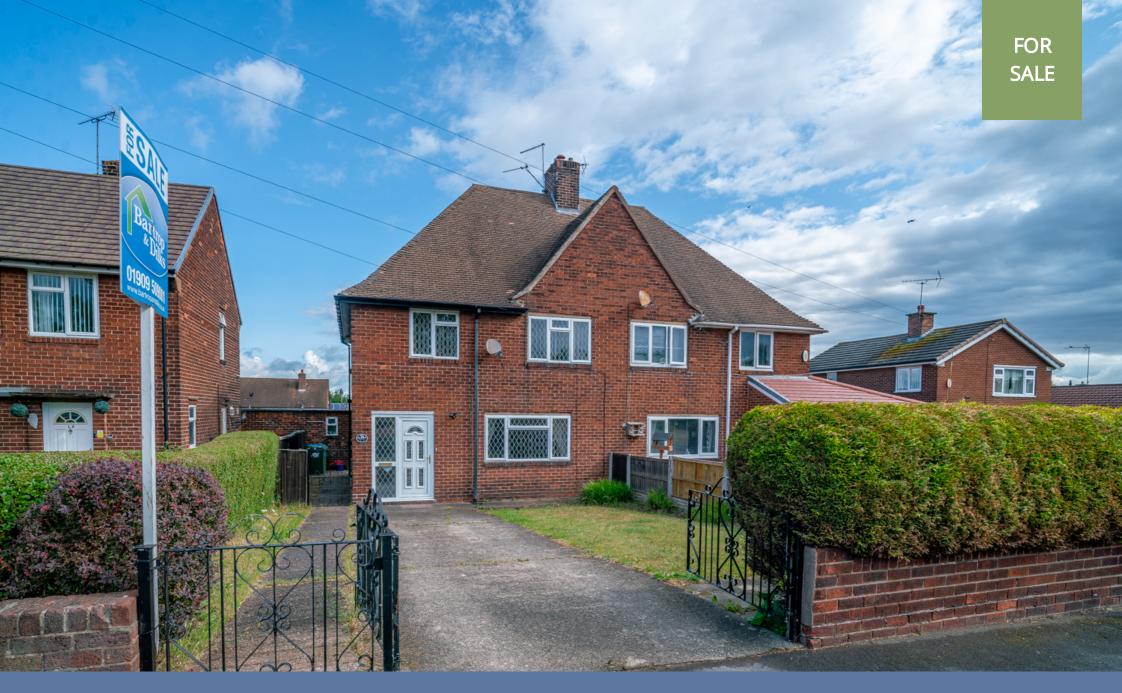

21 Kingston Close, Worksop, Nottinghamshire S80 2UJ

£155,000 - Freehold

78, Bridge Street, Worksop, S80 1JA 01909 509001 info@bartropanddilks.co.uk

## **PROPERTY SUMMARY**

Offered for sale with no chain being involved and set within this highly popular cul de sac, is this well presented three bedroom semi detached home that has gas central heating and uPVC double glazed windows. The property may be of interest for first time buyers and requires an early viewing. The accommodation comprises of; entrance porch, Inner hallway, lounge with fire surround and gas fire, well fitted dining kitchen. On the first floor; landing, three bedrooms, bedrooms one and two with fitted wardrobes, shower room with double walk in shower. Outside; gardens to the front and rear, the rear being a generous size with outhouses/W.C, rear workshop/garden shed. To the front is a driveway.

# POINTS OF INTEREST

- No Chain Involved
- Well Presented & Decorated
- Internal Inspection Advised
- Highly Sought After Area
- Three Bedroom

- Semi Detached
- GFCH and uPVC DG
- Driveway
  - Generous Established
  - Gardens
  - Of Interest FTB's