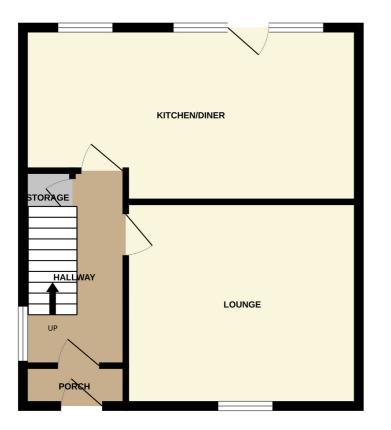

# **Ground Floor**

### **Entrance Porch**

With entrance door, door leading to the hallway.

### Hallway

With stairs to the first floor, storage, side facing window, central heating radiator.

### Lounge 4.38m x 3.87m (14' 4" x 12' 8")

With a fire surround and gas fire, central heating radiator, front facing window.

#### Dining Kitchen 6.40m x 3.20m (21' 0" x 10' 6")

With a good range of fitted wall and base units, worksurfaces, sink unit with mixer tap, rear window and door to the garden, plumbing for an automatic washing machine, central heating radiator, fire surround and electric fire, cooker space.