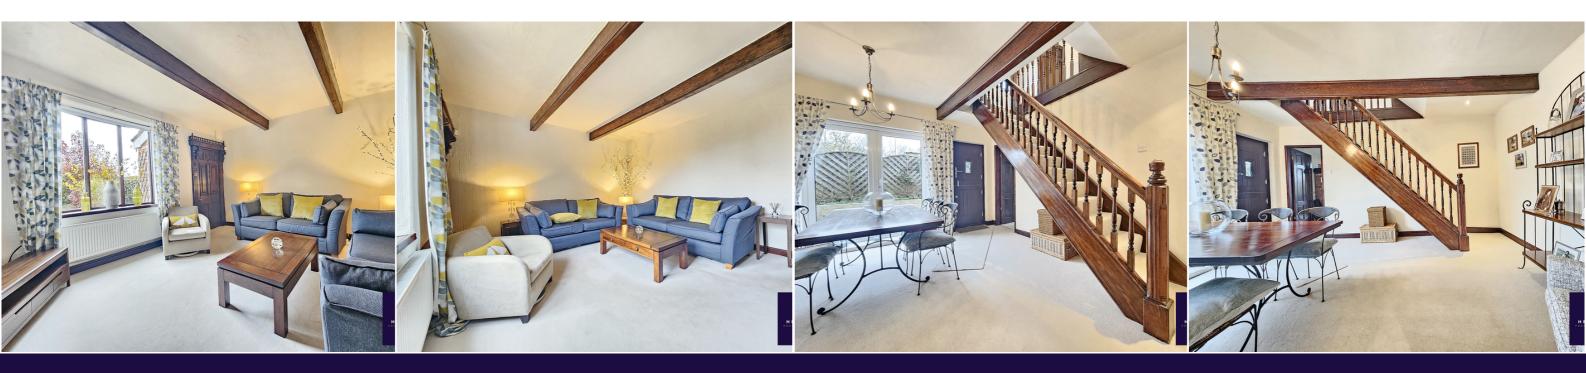

### Lounge

4.58 m x 3.86 m (15'0" x 12'8")

#### **Dining Room**

4.60 m x 3.60 m (15'1" x 11'10")