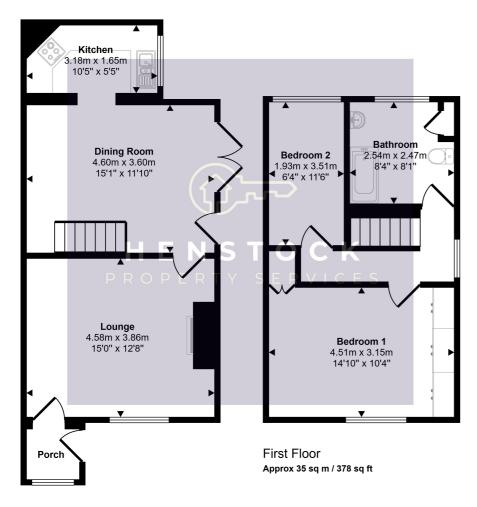

#### Approx Gross Internal Area 78 sq m / 841 sq ft

Ground Floor Approx 43 sq m / 463 sq ft

This floorplan is only for illustrative purposes and is not to scale. Measurements of rooms, doors, windows, and any items are approximate and no responsibility is taken for any error, omission or mis-statement. Icons of items such as bathroom suites are representations only and may not look like the real items. Made with Made Snappy 360.

### Lounge

4.58 m x 3.86 m (15'0" x 12'8")

#### **Dining Room**

4.60 m x 3.60 m (15'1" x 11'10")

#### Kitchen

3.18 m x 1.65 m (10'5" x 5'5")

#### Bedroom 1

4.51 m x 3.15 m (14'10" x 10'4")

#### Bedroom 2

1.93 m x 3.51 m (6'4" x 11'6")

#### **Bathroom**

2.54 m x 2.47 m (8'4" x 8'1")