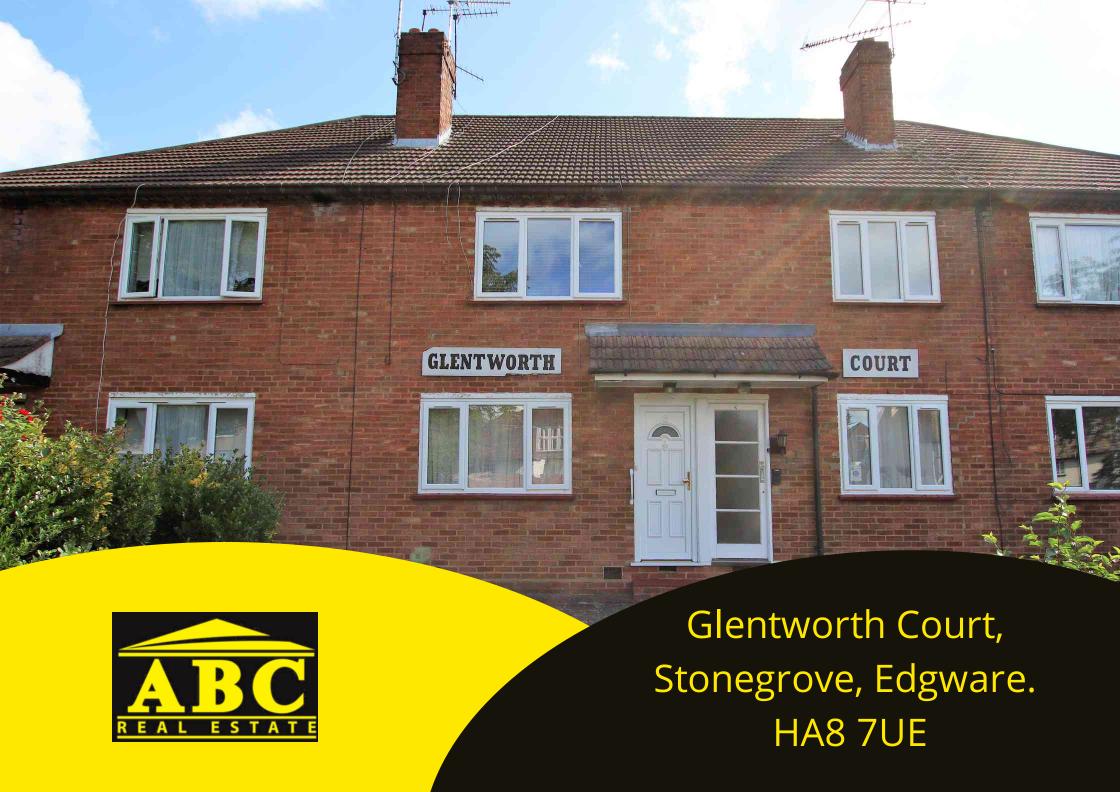

This two double bedroom ground floor maisonette is located on Stonegrove, and within easy reach of the Station Road and Canons Corner shops and restaurants.

Major features are a large separate "eat in" kitchen, rear communal gardens, a garage and off street parking.

Edgware Northern Line and Stanmore Jubilee Line Stations are both close by, as is the link to the M1 motorway.

The vendors appreciate that the property is in need of modernisation and have amply reflected that in their asking price.

Lease: 124 Years unexpired. No Service Charges.

- MAISONETTE
- TWO DOUBLE BEDROOMS

- GROUND FLOOR
- GARAGE + OFF STREET PARKING

- NO SERVICE CHARGES
- CLOSE TO SHOPS AND TRANSPORT