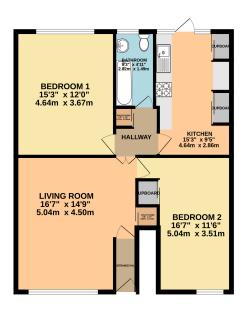

## GROUND FLOOR 880 sq.ft. (81.8 sq.m.) approx.

TOTAL FLOOR AREA: 880 sq.ft. (81.8 sq.m.) approx.

What every attempt has been made to ensure the accuracy of the floorplan contained here, measurements of concern and accuracy of the floorplan contained here, measurements of concern and accuracy of the floorplan contained here, measurements of concern and accuracy of the floorplan contained here are concerned. This plan is for flashing suppress only any short being the used as such by any prospective purchaser. The services, systems and appliances shown have not been tested and no guarantee as to their operability or efficiency can be given.