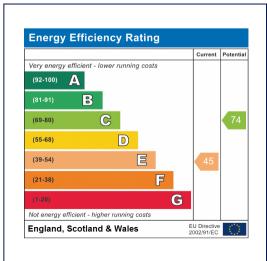

## Services:

Mains electric, water and drainage, oil heating.

Council Tax Band:

F

TOTAL FLOOR AREA: 1346 sq.ft. (125.1 sq.m.) approx.

White every selected been made to ensure the accuracy of the floorpas conservations in measurements on the control of the selected sq. m. and the