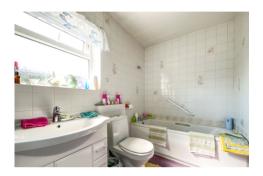

A refitted kitchen/breakfast room benefits from an extensive range of wall and base units, built in oven, hob & microwave and ample space for a table. Leading from the kitchen is a boiler room and shower room.

3 Bedrooms are located off the main hallway as is the family bathroom.

Outside: Large well maintained gardens offer potential for further development. A long driveway leads past the double garage to mainly lawned gardens surrounding three sides of the property enclosed by hedging and fencing.