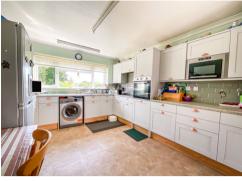

A refitted kitchen/breakfast room benefits from an extensive range of wall and base units, built in oven, hob & microwave and ample space for a table. Leading from the kitchen is a boiler room and shower room.