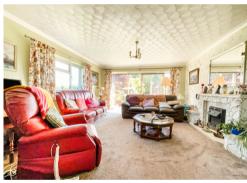

An entrance porch/conservatory leads to the entrance hall. The large central dining room also leads from the conservatory with open arch to the lounge having patio doors and enjoys a dual aspect to the front and side.