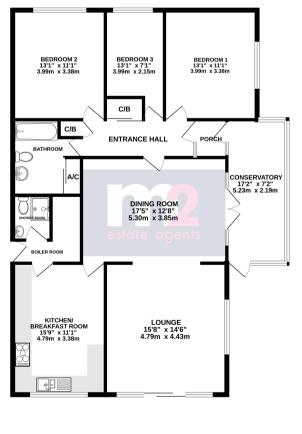

- REFITTED KITCHEN/BREAKFAST ROOM
- SPACIOUS DETACHED BUNGALOW
- ENTRANCE PORCH/CONSERVATORY
- GOOD SIZE LOUNGE AND LARGE DINING ROOM

A spacious detached bungalow occupying large well kept gardens in this popular village situated between Usk & Abergavenny.

An entrance porch/conservatory leads to the entrance hall. The large central dining room also leads from the conservatory with open arch to the lounge having patio doors and enjoys a dual aspect to the front and side.

A refitted kitchen/breakfast room benefits from an extensive range of wall and base units, built in oven, hob & microwave and ample space for a table. Leading from the kitchen is a boiler room and shower room.

3 Bedrooms are located off the main hallway as is the family bathroom.

Outside: Large well maintained gardens offer potential for further development. A long driveway leads past the double garage to mainly lawned gardens surrounding three sides of the property enclosed by hedging and fencing.

## Services:

Mains electric, water and drainage, oil heating.

Council Tax Band:

F

TOTAL FLOOR AREA: 1346 sq.ft. (125.1 sq.m.) approx.

White every selected been made to ensure the accuracy of the floorpas conservations in measurements on the control of the selected sq. m. and the