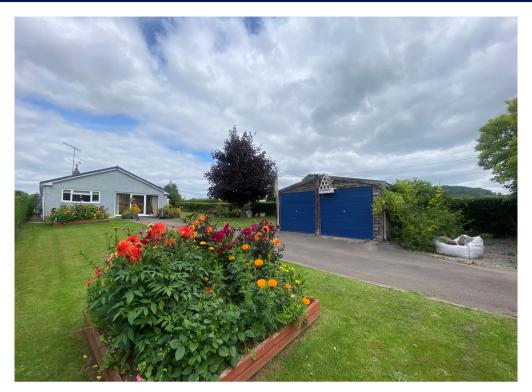

## 11 St Marys Close, Llanvair Kilgeddin, Abergavenny. NP7 9YE £400,000 Tenure Freehold

- OCCUPYING LARGE WELL MAINTAINED GARDENS
- POPULAR VILLAGE BETWEEN USK & ABERGAVENNY
- DETACHED DOUBLE GARAGE
- 3 BEDROOMS
- BATHROOM AND SEPARATE SHOWER ROOM

- REFITTED KITCHEN/BREAKFAST ROOM
- SPACIOUS DETACHED BUNGALOW
- ENTRANCE PORCH/CONSERVATORY
- GOOD SIZE LOUNGE AND LARGE DINING ROOM

A spacious detached bungalow occupying large well kept gardens in this popular village situated between Usk & Abergavenny.

3 Bedrooms are located off the main hallway as is the family bathroom.

Outside: Large well maintained gardens offer potential for further development. A long driveway leads past the double garage to mainly lawned gardens surrounding three sides of the property enclosed by hedging and fencing.