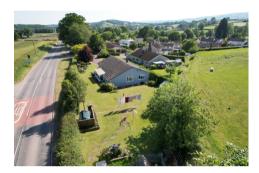

## 11 St Marys Close, Llanvair Kilgeddin, Abergavenny. NP7 9YE £400,000 Tenure Freehold

- OCCUPYING LARGE WELL MAINTAINED GARDENS
- POPULAR VILLAGE BETWEEN USK & ABERGAVENNY
- DETACHED DOUBLE GARAGE
- 3 BEDROOMS
- BATHROOM AND SEPARATE SHOWER ROOM

- REFITTED KITCHEN/BREAKFAST ROOM
- SPACIOUS DETACHED BUNGALOW
- ENTRANCE PORCH/CONSERVATORY
- GOOD SIZE LOUNGE AND LARGE DINING ROOM

A spacious detached bungalow occupying large well kept gardens in this popular village situated between Usk & Abergavenny.