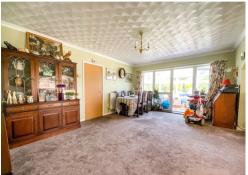

An entrance porch/conservatory leads to the entrance hall. The large central dining room also leads from the conservatory with open arch to the lounge having patio doors and enjoys a dual aspect to the front and side.